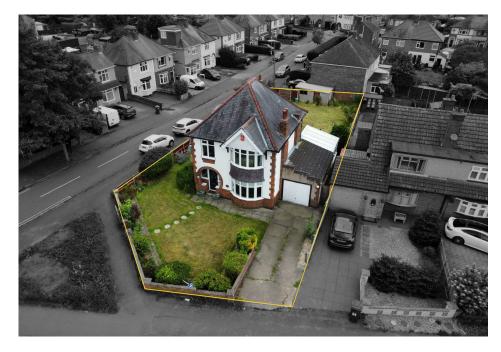

## 96 Station Road, Earl Shilton

Offers Over £300,000

**4** 3 **4** 2

Extended detached home on a prime corner lot | Beautifully presented with numerous features | Sought-after and convenient location | Entrance Hall, Cloakroom/WC, Bayfronted Lounge | Dining Room, Conservatory | Breakfast Kitchen with Utility Room | Landing, three spacious Bedrooms | Stylishly appointed Bathroom | Two driveways and two Garages | Expansive plot with outstanding gardens

Floor Area 1442 sq. ft.

**Tenure** Freehold

Service Charge £ per annum

**Ground Rent** £ per annum

- Extended detached home on a prime corner lot
- · Sought-after and convenient location
- Bay-fronted Lounge
- · Breakfast Kitchen with Utility Room
- Two driveways and two Garages

- Beautifully presented with numerous features
- · Entrance Hall and Cloakroom/WC
- Dining Room and Conservatory
- · Landing with three spacious Bedrooms
- · Expansive plot with outstanding gardens