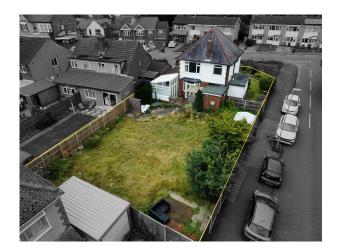

## 96 Station Road, Earl Shilton

Offers Over £300,000

**4** 3 **4** 2

Extended detached home on a prime corner lot | Beautifully presented with numerous features | Sought-after and convenient location | Entrance Hall, Cloakroom/WC, Bayfronted Lounge | Dining Room, Conservatory | Breakfast Kitchen with Utility Room | Landing, three spacious Bedrooms | Stylishly appointed Bathroom | Two driveways and two Garages | Expansive plot with outstanding gardens

- Beautifully presented with numerous features
- · Entrance Hall and Cloakroom/WC
- Dining Room and Conservatory
- · Landing with three spacious Bedrooms
- · Expansive plot with outstanding gardens