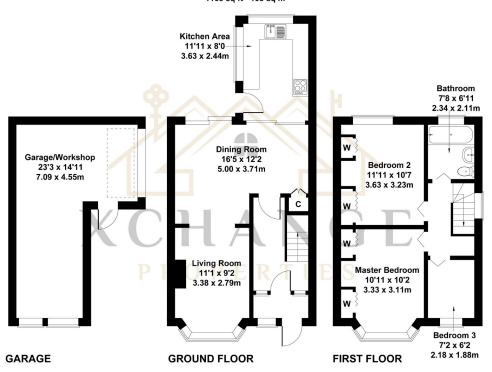

## 37 Newdigate Road, CV128EF

Approximate Gross Internal Area 1163 sq ft - 108 sq m

Not to Scale. Produced by The Plan Portal 2024 For Illustrative Purposes Only.