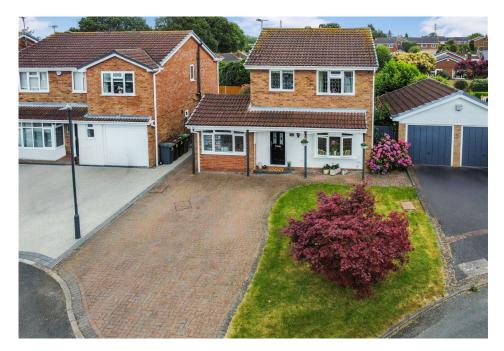

CA Unique CApproach To Selling Homes

**21 Foxhills Close** Guide Price £320,000

Superb and Beautifully Presented Detached Family Home | Located in a Highly Sought-After Area | Three Stylish Bedrooms | Extensive Driveway with Ample Parking for Several Vehicles | Private and Delightful South-Facing Rear Garden | Viewing is Essential to Appreciate the Full Charm of This Impressive Home

Floor Area 1152 sq. ft.

Tenure Freehold

Service Charge £ per annum

Ground Rent £ per annum

**L** 3 **L** 1

- Beautifully presented detached family home
- Situated in a highly sought-after cul-de-sac location
- Easy reach of open countryside and Nuneaton Golf Club
- Convenient access to Nuneaton's town centre and excellent commuter links
- Extensive driveway providing parking for several cars

- · Meticulously maintained by current owners
- Private and enclosed south-facing rear garden
- Excellent schools nearby, including Whitestone Infant School with an "Outstanding" Ofsted rating
- Features gas-fired central heating with a newly installed Baxi boiler (7-year warranty)
- EPC D | Council Tax Band D | Nuneaton & Bedworth Council |