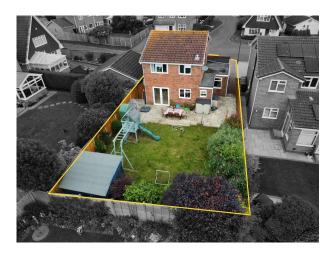

CA Unique CApproach To Selling Homes

**21 Foxhills Close** Guide Price £320,000

Superb and Beautifully Presented Detached Family Home | Located in a Highly Sought-After Area | Three Stylish Bedrooms | Extensive Driveway with Ample Parking for Several Vehicles | Private and Delightful South-Facing Rear Garden | Viewing is Essential to Appreciate the Full Charm of This Impressive Home

- · Meticulously maintained by current owners
- Private and enclosed south-facing rear garden
- Excellent schools nearby, including Whitestone Infant School with an "Outstanding" Ofsted rating
- Features gas-fired central heating with a newly installed Baxi boiler (7-year warranty)
- EPC D | Council Tax Band D | Nuneaton & Bedworth Council |