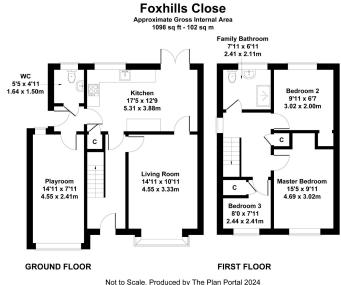

CA Unique CApproach To Selling Homes

**21 Foxhills Close** Guide Price £320,000

Superb and Beautifully Presented Detached Family Home | Located in a Highly Sought-After Area | Three Stylish Bedrooms | Extensive Driveway with Ample Parking for Several Vehicles | Private and Delightful South-Facing Rear Garden | Viewing is Essential to Appreciate the Full Charm of This Impressive Home

Floor Area 1152 sq. ft.

Tenure Freehold

Service Charge £ per annum

Ground Rent £ per annum

**L** 3 **L** 1

- Beautifully presented detached family home
- Situated in a highly sought-after cul-de-sac location
- Easy reach of open countryside and Nuneaton Golf Club
- Convenient access to Nuneaton's town centre and excellent commuter links
- Extensive driveway providing parking for several cars