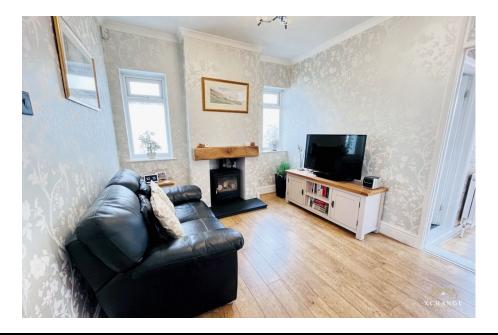

## Seller's Story

"One of the main reasons I bought the house was for its large well established garden. The trees and shrubs provide a private space to relax and unwind.

My favourite room in the house is the large open plan kitchen dining room with its recently installed multifuel log fire and Velux window which fills the room with light.

It is highly advised that you take a look inside this house, which offers significantly upgraded and especially well maintained family accommodation with gas fired central heating, upvc sealed unit double glazing, not to mention a dual-fueled log burner which is fantastic for those winter nights!