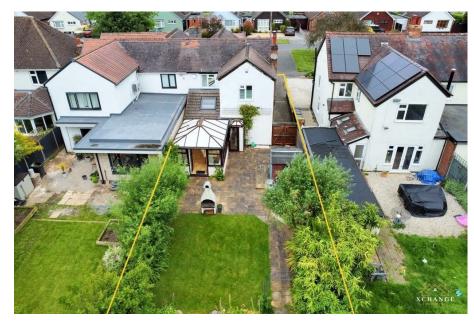

The rear garden is absolutely beautiful, with a large patio area and a dining patio within close proximity to the conservatory. This garden is perfect for those summer days and evenings, spending time with