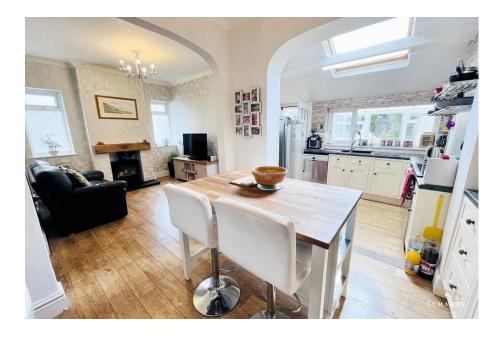

## Seller's Story

"One of the main reasons I bought the house was for its large well established garden. The trees and shrubs provide a private space to relax and unwind.

My favourite room in the house is the large open plan kitchen dining room with its recently installed multifuel log fire and Velux window which fills the room with light.