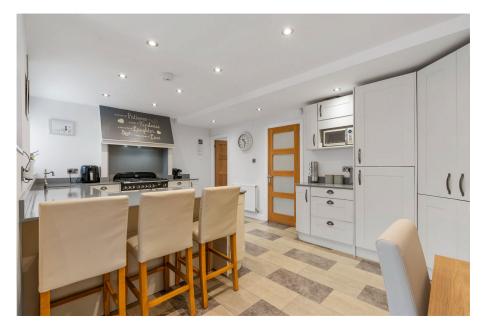

The open kitchen/diner is located to the left of the hallway. It is a stunning space that has undergone superb renovations in the previous few years and offers enough cabinet space while still feeling open and spacious. Along with a contemporary breakfast bar and separate eating area, this kitchen opens to the utility room and lavatory downstairs. There is another sitting area at the back of the kitchen, with French doors leading out to the well-kept garden. The garden is quite large and receives sunlight throughout the day. The first half has a patio that opens to the recently cut lawn and a wonderful covered sitting area. This garden is the ideal setting for entertaining in the summer.