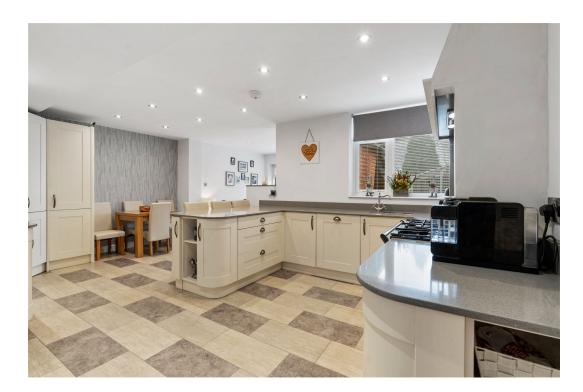

The open kitchen/diner is located to the left of the hallway. It is a stunning space that has undergone superb renovations in the previous few years and offers enough cabinet space while still feeling open and spacious. Along with a contemporary breakfast bar and separate eating area, this kitchen opens to the utility room and lavatory downstairs. There is another sitting area at the back of the kitchen, with French doors leading out to the well-kept garden. The garden is quite large and receives sunlight throughout the day. The first half has a patio that opens to the recently cut lawn and a wonderful covered sitting area. This garden is the ideal setting for entertaining in the summer.

• 3 Spacious Bedrooms

• Open Plan Kitchen/Diner

 Off-road Parking For Multiple Cars

Downstairs W/C & Utility

· Detached Single Garage

 Loft Access With Plenty Of Storage · Semi-Rural Location

• EPC - D

 Nuneaton And Bedworth Borough Council - Tax Band