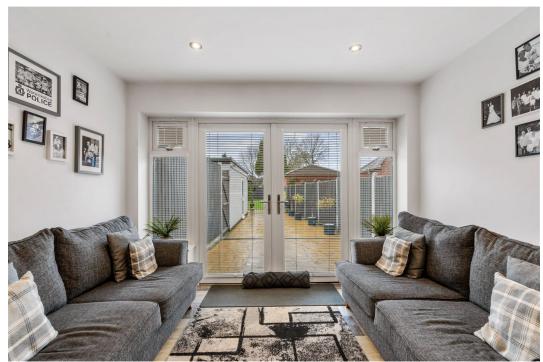

The open kitchen/diner is located to the left of the hallway. It is a stunning space that has undergone superb renovations in the previous few years and offers enough cabinet space while still feeling open and spacious. Along with a contemporary breakfast bar and separate eating area, this kitchen opens to the utility room and lavatory downstairs. There is another sitting area at the back of the kitchen, with French doors leading out to the well-kept garden. The garden is quite large and receives sunlight throughout the day. The first half has a patio that opens to the recently cut lawn and a wonderful covered sitting area. This garden is the ideal setting for entertaining in the summer.