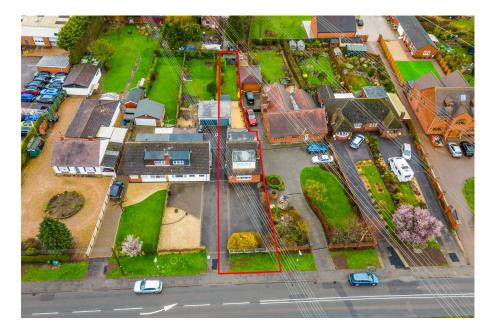

This home offers a single garage at the rear, in addition to parking for five or six cars.