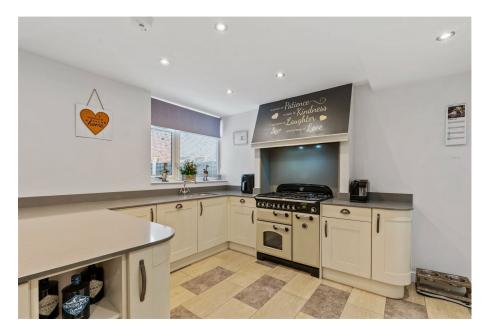

The open kitchen/diner is located to the left of the hallway. It is a stunning space that has undergone superb renovations in the previous few years and offers enough cabinet space while still feeling open and spacious. Along with a contemporary breakfast bar and separate eating area, this kitchen opens to the utility room and lavatory downstairs. There is another sitting area at the back of the kitchen, with French doors leading out to the well-kept garden. The garden is quite large and receives sunlight throughout the day. The first half has a patio that opens to the recently cut lawn and a wonderful covered sitting area. This garden is the ideal setting for entertaining in the summer.