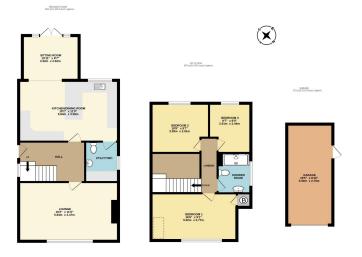

This home welcomes you with an airy, light-filled entry hall featuring a tall ceiling and a 'L'-shaped staircase. The hallway is a great size for storing shoes, hanging jackets, and other items without feeling crowded. The spacious living room, which spans the whole width of the house, is located to the right of the hallway. In addition to having a classic fireplace to create a pleasant atmosphere, the area is flooded with daylight from the long window.

The open kitchen/diner is located to the left of the hallway. It is a stunning space that has undergone superb renovations in the previous few years and offers enough cabinet space while still feeling open and spacious. Along with a contemporary breakfast bar and separate eating area, this kitchen opens to the utility room and lavatory downstairs. There is another sitting area at the back of the kitchen, with French doors leading out to the well-kept garden. The garden is quite large and receives sunlight throughout the day. The first half has a patio that opens to the recently cut lawn and a wonderful covered sitting area. This garden is the ideal setting for entertaining in the summer.

Upstairs contains three generously sized bedrooms. Every bedroom is incredibly light-filled and has ample room for furniture. On the first floor you will also find the family bathroom, equipped with a shower, toilet and washbasin.

This home offers a single garage at the rear, in addition to parking for five or six cars.