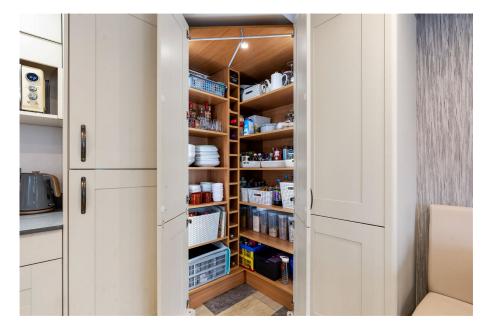

The open kitchen/diner is located to the left of the hallway. It is a stunning space that has undergone superb renovations in the previous few years and offers enough cabinet space while still feeling open and spacious. Along with a contemporary breakfast bar and separate eating area, this kitchen opens to the utility room and lavatory downstairs. There is another sitting area at the back of the kitchen, with French doors leading out to the well-kept garden. The garden is quite large and receives sunlight throughout the day. The first half has a patio that opens to the recently cut lawn and a wonderful covered sitting area. This garden is the ideal setting for entertaining in the summer.