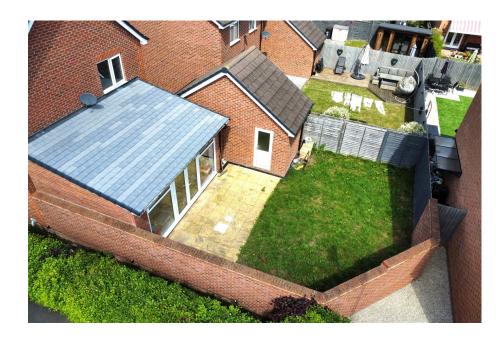

Outside, a paved patio area connects to the grass, which is walled and fenced and offers peace and tranquility. A driveway allows offroad parking and leads to the garage.

Nuneaton is a bustling market town with a rich history and contemporary amenities that is tucked away in the centre of Warwickshire. Wednesdays and Saturdays are market days, when the town's busy centre come alive with activity and provide a wide variety of products and items to both locals and tourists. Being the birthplace of renowned writer George Eliot, whose influence continues to enhance the town's cultural legacy, Nuneaton notably has a strong literary ties. Nuneaton is ideally situated next to important highways, such as the M6, M69, and M42. This makes it an easy place for commuters and tourists to access the Midlands. Accessibility is further improved by the nearby train and bus stations, which provide easy access to London and other destinations for both locals and visitors.