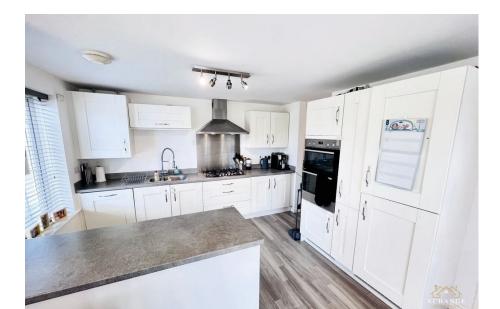

This home's focal point is the enticing open-plan kitchen/diner, which is the epicenter of contemporary living. This room is filled with contemporary charm, including sleek modern units that are accentuated by beautiful work surfaces. Its practicality is enhanced by the presence of a useful utility area, the kitchen creates a welcoming area for a relaxed dining experiences.