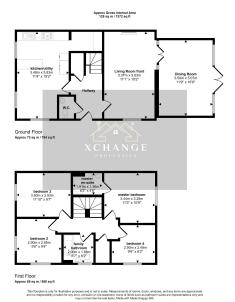

This home's focal point is the enticing open-plan kitchen/diner, which is the epicenter of contemporary living. This room is filled with contemporary charm, including sleek modern units that are accentuated by beautiful work surfaces. Its practicality is enhanced by the presence of a useful utility area, the kitchen creates a welcoming area for a relaxed dining experiences.

Climbing to the first level, you'll find the master bedroom equipped with an opulent, contemporary en suite that provides a personal haven. The upper level is finished with three further bedrooms and a family bathroom with modern fixtures, not to mention a loft space which is fully boarded for your extra storage.

Outside, a paved patio area connects to the grass, which is walled and fenced and offers peace and tranquility. A driveway allows offroad parking and leads to the garage.

Nuneaton is a bustling market town with a rich history and contemporary amenities that is tucked away in the centre of Warwickshire. Wednesdays and Saturdays are market days, when the town's busy centre come alive with activity and provide a wide variety of products and items to both locals and tourists. Being the birthplace of renowned writer George Eliot, whose influence continues to enhance the town's cultural legacy, Nuneaton notably has a strong literary ties. Nuneaton is ideally situated next to important highways, such as the M6, M69, and M42. This makes it an easy place for commuters and tourists to access the Midlands. Accessibility is further improved by the nearby train and bus stations, which provide easy access to London and other destinations for both locals and visitors.