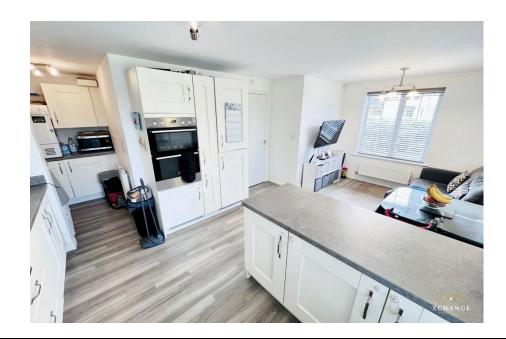

This home's focal point is the enticing open-plan kitchen/diner, which is the epicenter of contemporary living. This room is filled with contemporary charm, including sleek modern units that are accentuated by beautiful work surfaces. Its practicality is enhanced by the presence of a useful utility area, the kitchen creates a welcoming area for a relaxed dining experiences.