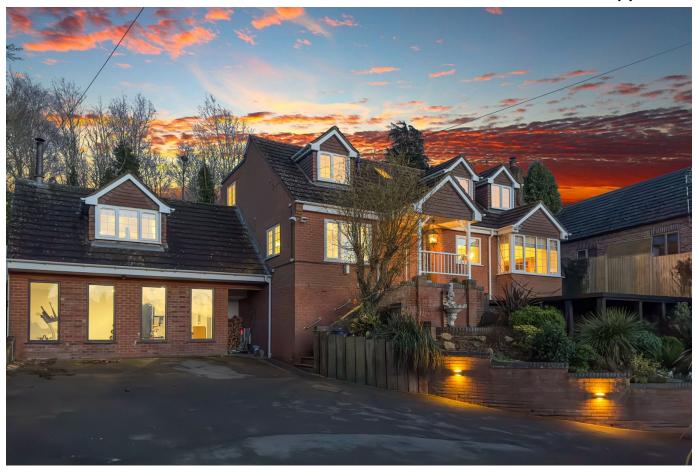

## Atherstone Road, Nuneaton, CV10 0SP

Offers Over £700,000

OPEN HOUSE SATURDAY 23RD MARCH 15:00 - 17:00 BY APPOINTMENT ONLY

Over 2300 Sqft Living Accommodation | Electric Gated Entrance | Sweeping Driveway For Multiple Cars | Full Planning Permission For Large Extension | Large Home Office | Semi Rural Location | Freehold | Character Property | Log Burners | Bespoke Kitchen With Integrated Appliances | Detached Property | Home Gym With Shower Room | Potential For Annexe.

## **Key Features**

- Over 2300 Sqft Living Accommodation
- · Electric Gated Entrance
- · Large Home Office
- Home Gym With Shower
- EPC C | Council Tax Band E

- Full Planning Permission For Large 700sqft Extension
- Sweeping Driveway For Multiple Cars
- · Bespoke Kitchen With Integrated **Appliances**
- Potential For Annexe
- · North Warwickshire Borough Council