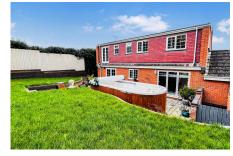

## Atherstone Road, Nuneaton, CV10 0SP

Offers Over £700,000

OPEN HOUSE SATURDAY 23RD MARCH 15:00 - 17:00 BY APPOINTMENT ONLY

Over 2300 Sqft Living Accommodation | Electric Gated Entrance | Sweeping Driveway For Multiple Cars | Full Planning Permission For Large Extension | Large Home Office | Semi Rural Location | Freehold | Character Property | Log Burners | Bespoke Kitchen With Integrated Appliances | Detached Property | Home Gym With Shower Room | Potential For Annexe.

## **Key Features**

- Over 2300 Sqft Living Accommodation
- · Electric Gated Entrance
- · Large Home Office
- Home Gym With Shower
- EPC C | Council Tax Band E

- Full Planning Permission For Large 700sqft Extension
- Sweeping Driveway For Multiple Cars
- · Bespoke Kitchen With Integrated **Appliances**
- Potential For Annexe
- · North Warwickshire Borough Council