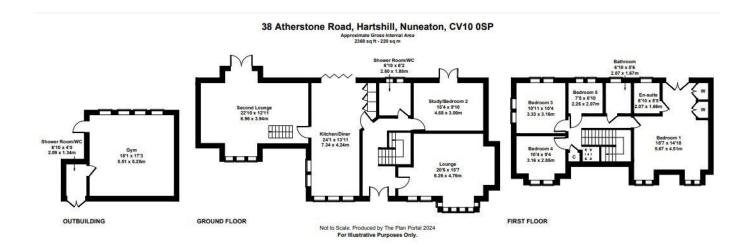

## Atherstone Road, Nuneaton, CV10 0SP

Offers Over £700,000

OPEN HOUSE SATURDAY 23RD MARCH 15:00 - 17:00 BY APPOINTMENT ONLY

Over 2300 Sqft Living Accommodation | Electric Gated Entrance | Sweeping Driveway For Multiple Cars | Full Planning Permission For Large Extension | Large Home Office | Semi Rural Location | Freehold | Character Property | Log Burners | Bespoke Kitchen With Integrated Appliances | Detached Property | Home Gym With Shower Room | Potential For Annexe.

## **Key Features**

- Over 2300 Sqft Living Accommodation
- · Electric Gated Entrance
- · Large Home Office
- Home Gym With Shower
- EPC C | Council Tax Band E

- Full Planning Permission For Large 700sqft Extension
- Sweeping Driveway For Multiple Cars
- · Bespoke Kitchen With Integrated **Appliances**
- Potential For Annexe
- · North Warwickshire Borough Council