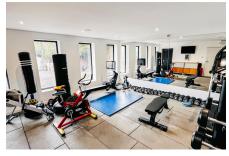

## Atherstone Road, Nuneaton, CV10 0SP

Offers Over £700,000

OPEN HOUSE SATURDAY 23RD MARCH 15:00 - 17:00 BY APPOINTMENT ONLY

Over 2300 Sqft Living Accommodation | Electric Gated Entrance | Sweeping Driveway For Multiple Cars | Full Planning Permission For Large Extension | Large Home Office | Semi Rural Location | Freehold | Character Property | Log Burners | Bespoke Kitchen With Integrated Appliances | Detached Property | Home Gym With Shower Room | Potential For Annexe.

## **Key Features**

- Over 2300 Sqft Living Accommodation
- · Electric Gated Entrance
- · Large Home Office
- Home Gym With Shower
- EPC C | Council Tax Band E

- Full Planning Permission For Large 700sqft Extension
- Sweeping Driveway For Multiple Cars
- · Bespoke Kitchen With Integrated **Appliances**
- Potential For Annexe
- · North Warwickshire Borough Council