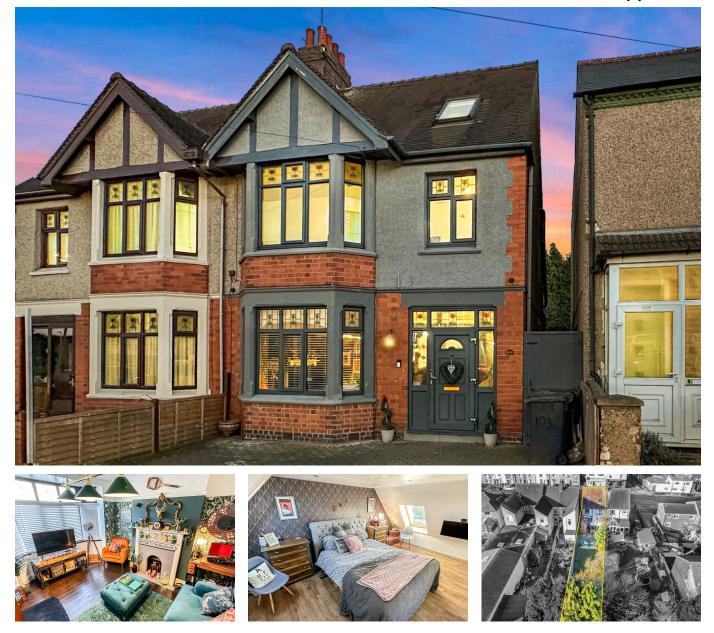

CA Unique CApproach To Selling Homes

**103 Leicester Road** Offers Over £300.000

**⊨**¶ 4 **⊑** 2 **⊆** 2

OPEN HOUSE EVENT \*\* SATURDAY 3RD FEBRUARY 10:00 - 13:00 BY \*\* APPOINTMENT ONLY \*\*

Check Out The Garden Bar!! Also Being sold with NO ONWARD CHAIN!! The Perfect Family Home & Just A Stones Throw To Bedworth City Centre! Bus Routes To Coventry And Nuneaton | Set Over 3 Floors | Decorated To A High Standard | Beautiful Garden With External Bar And Off Road Parking! Viewing Is Highly Recommended!

## **Key Features**

- NO ONWARD CHAIN!
- Two Receptions & Conservatory
- Family Bathroom & En-Suite
- Four Bedrooms
- Council Tax Band C | Bedworth & Nuneaton Council

- Close To Shops & Local Amenities
- Set Over 3 Floors
- Exterior Office/Studio or Annexe
- Driveway & Large Rear Garden
- EPC TBC