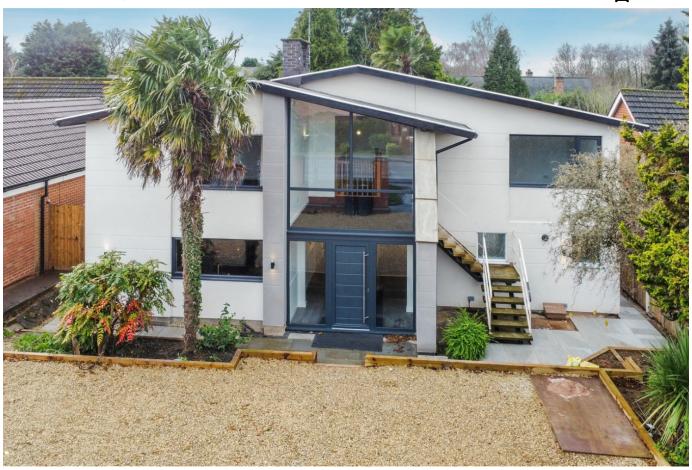

## Luxury Home! Lutterworth Road, Nuneaton, CV11 6PY

Offers Over £750,000

Are You Looking For A Newly Renovated Family Home Situated On The Desirable Lutterworth Road? Here Is Your Chance! | NO ONWARD CHAIN | Fully Renovated Throughout | Freehold | Detached | Large Garden | Driveway | Granite Kitchen Worktops | Entertainers Home | Desirable Location | Not To Be Missed!

## **Key Features**

- No Onward Chain
- Bespoke Granite Wortops
- Luxury Fittings Throughout
- Large Garden
- EPC B | Council Tax Band E

- Over 2500 sqft Living Accommodation
- · 4 Bedrooms With 2 En-Suites
- · Master Bedroom With Balcony
- Multiple Car Driveway
- · Nuneaton & Bedworth Council