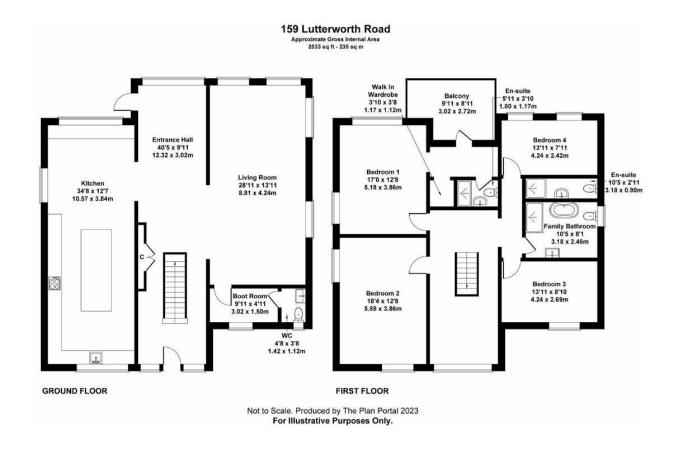

## Luxury Home! Lutterworth Road, Nuneaton, CV11 6PY

Offers Over £750,000

Are You Looking For A Newly Renovated Family Home Situated On The Desirable Lutterworth Road? Here Is Your Chance! | NO ONWARD CHAIN | Fully Renovated Throughout | Freehold | Detached | Large Garden | Driveway | Granite Kitchen Worktops | Entertainers Home | Desirable Location | Not To Be Missed!

## **Key Features**

- No Onward Chain
- Bespoke Granite Wortops
- Luxury Fittings Throughout
- Large Garden
- EPC B | Council Tax Band E

- Over 2500 sqft Living Accommodation
- · 4 Bedrooms With 2 En-Suites
- · Master Bedroom With Balcony
- Multiple Car Driveway
- · Nuneaton & Bedworth Council