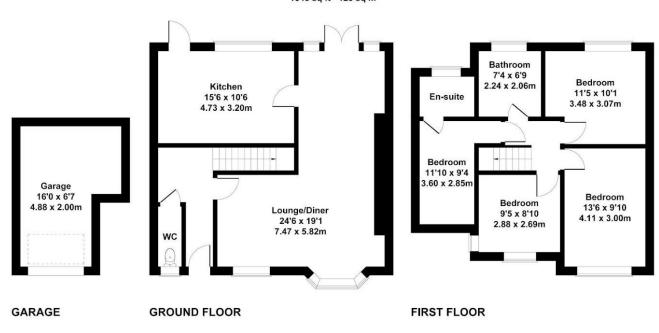

## 330 Broad Lane, Coventry CV5 7AT

Approximate Gross Internal Area 1345 sq ft - 125 sq m

Not to Scale. Produced by The Plan Portal 2023 For Illustrative Purposes Only.