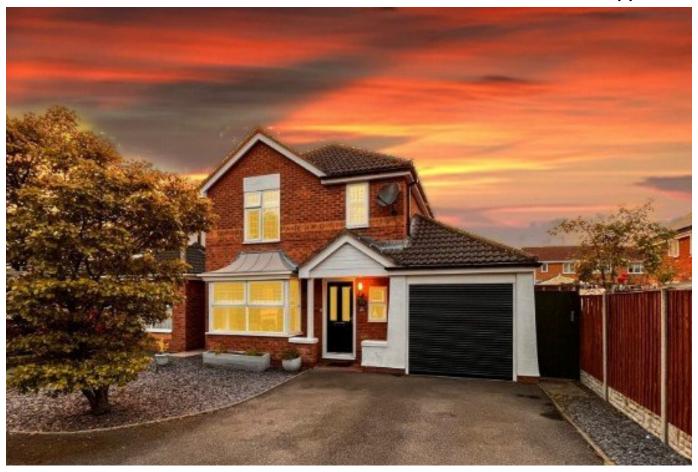

## Sunart Way, Nuneaton, CV10 9TB

Guide Price £350,000

One Of The Largest Houses On The Street! | Large Master Bedroom With En-Suite | Cinema Room And Office | Potential To Extend Further | Ideal Family Home And Entertainers Home! | Book Your Viewing Today To Avoid Disappointment

## **Key Features**

- Large 1355 Square Foot Property
- Large Master Bedroom With En-Suite
- · Potential To Extend Further
- Close To Local Schools And Amenities
- · Council Tax Band D

- · Plenty Of Off Road Parking
- · Cinema/Study Room
- 4 Bedrooms For The Perfect Family Home
- EPC Rating: D
- BOOK YOUR VIEWING TODAY