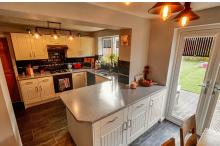

## Sunart Way, Nuneaton, CV10 9TB

Guide Price £350,000

One Of The Largest Houses On The Street! | Large Master Bedroom With En-Suite | Cinema Room And Office | Potential To Extend Further | Ideal Family Home And Entertainers Home! | Book Your Viewing Today To Avoid Disappointment

## **Key Features**

- Large 1355 Square Foot Property
- Large Master Bedroom With En-Suite
- · Potential To Extend Further
- Close To Local Schools And Amenities
- · Council Tax Band D

- · Plenty Of Off Road Parking
- · Cinema/Study Room
- 4 Bedrooms For The Perfect Family Home
- EPC Rating: D
- BOOK YOUR VIEWING TODAY