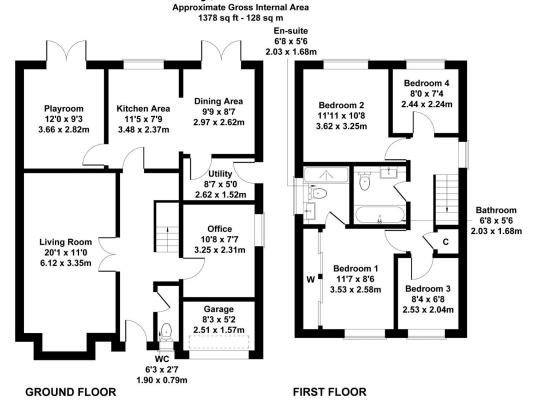

## **Key Features**

- Large 1355 Square Foot Property
- Large Master Bedroom With En-Suite
- · Potential To Extend Further
- Close To Local Schools And Amenities
- · Council Tax Band D

- · Plenty Of Off Road Parking
- · Cinema/Study Room
- 4 Bedrooms For The Perfect Family Home
- EPC Rating: D
- BOOK YOUR VIEWING TODAY

## 13 Sunart Way, Nuneaton, CV10 9TB

Not to Scale. Produced by The Plan Portal 2023 For Illustrative Purposes Only.

Unit 4, 14 The Green, Hartshill, Nuneaton, CV10 OSW