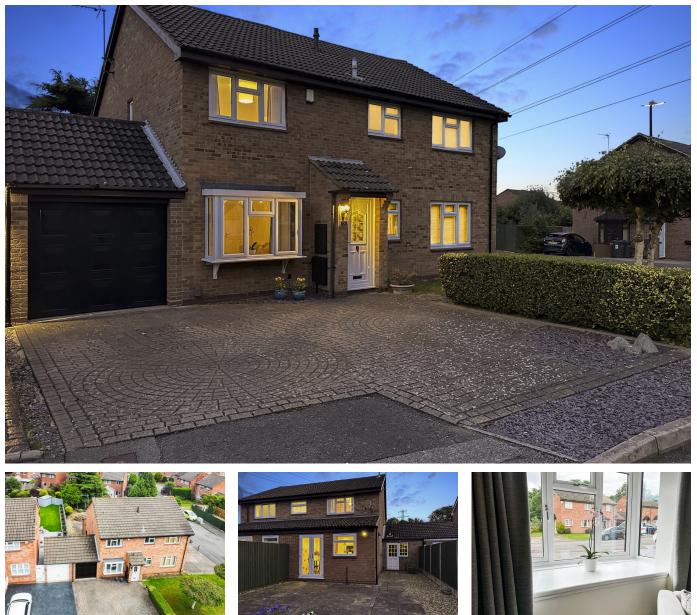

## Argus Close, Sutton Coldfield, B76 2TG

Offers Over £300.000

🍋 2 🚰 2 🚘 2

NO UPWARD CHAIN! | A Perfect Family Home | Upgraded Kitchen Appliances | Downstairs Wet Room | Private Rear Garden | Large Driveway With Single Garage | SHOULD NOT BE MISSED!!

## **Key Features**

.

- NO ONWARD CHAIN!!
- 2 Large Bedrooms
- Upgraded Kitchen Appliances
- Private Rear Garden

- Large Driveway To Front With Single Garage
- Beautifully Decorated Throughout
- Downstairs Wet Room
- EPC C | Birmingham City Council