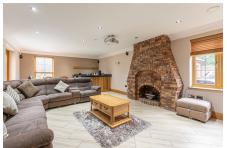

## **Key Features**

- 5 Large Bedrooms, 3 en-suites, 1 family bathroom, downstairs shower room
- · Set back on a Quiet Cul-De-Sac
- · Theatre Room With Entertainment Bar
- Entertainment Room Ideal For A Large Office