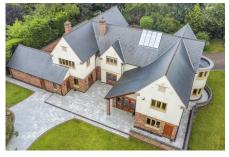

## 6,000 SqFt Luxury Home, Magyar Crescent, Nuneaton

Offers Over £1,300,000

OVER 6,000 SQUARE FOOT LUXURY HOME! | Electric Gated Front | Quiet CulDeSac location! | Outstanding Ofsted Rated Local Schools | 5 Large Bedrooms | 5 Reception Rooms & Snooker Room/Gym Room | Built In 2009

- · Over 6,000 Square Feet of property!
- Electric Gated Front With Sweeping Driveway with Security System
- 2.5 miles from Nuneaton Station Direct Route To London And Birmingham
- EPC Rating C/Council Tax Band G / Nuneaton and Bedworth Borough Council