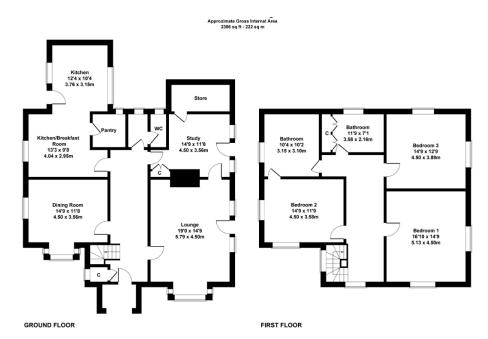

es

## Lutterworth Road, Nuneaton, CV11 6PE

Guide Price £700,000











A Truly Majestic & Unique Home | Built in 1930 By Famous Architect Alfred Parker | Situated In A Desirable Location | Huge Plot With Enormous Potential | Possibility To Build Additional Buildings In The Garden (STP)





## CA Unique (Approach To Selling Homes

## **Key Features**

- SOLD WITH NO UPWARD CHAIN!
- Over Half An Acre Plot With Mature Gardens To The Front & Rear
- Sweeping Driveway Designed To Home Multiple Cars Or Motorhomes
- Three Large And Well Kept Bedrooms
- Freehold

- Desirable Lutterworth Road Location
- · Potential To Extend Or Build (STP)
- Large Kitchen With Triple Aspect Windows
- Three Large Reception Rooms Perfect For Entertaining
- Nuneaton Borough Council | EPC F | Council Tax Band G



Not to Scale. Produced by The Plan Portal 2023 For Illustrative Purposes Only.