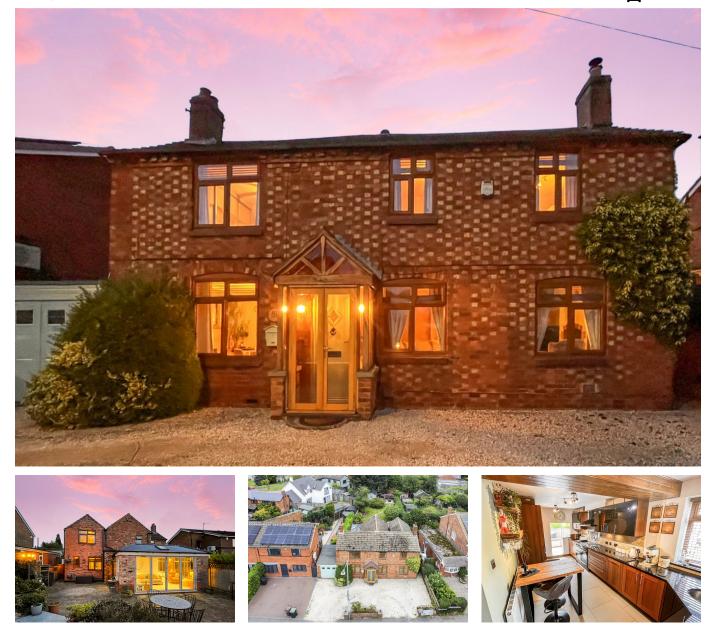

## Rugby Road, Bulkington, Bedworth, CV12 9JQ £475.000

**▶** 4 **▶** 2 **₽** 2

Beautifully Decorated Throughout | Character Property | Detached | Downstairs Shower Room | Driveway for Multiple Cars | Fitted Kitchen | Four Large Bedrooms | Large Conservatory With Bifold Doors | Large Patio Area For Alfresco Dining | Large Garden Mainly Laid To Lawn | The Perfect Family Home

## **Key Features**

- Superb 4 Bedroom Detached Cottage
- Ease of access to main motorway links to the M6, M1, M69 and M42.
- Stunning Kitchen With Granite Worktops & Integrated Appliances
- Bifold Doors To Rear Garden
- · Council Tax Band: D

- Extended And Renovated To The Very Highest Standard
- Driveway for Multiple Cars
- Inglenook Fireplace With Logburner
- A Perfect Property To Entertain Guests And Alfresco Dining
- Nuneaton & Bedworth Borough Council