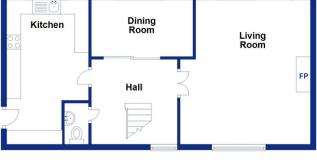

#### Moorland Rise, Haslingden, Rossendale, BB4

Step into luxury and functionality with this remarkable 4-bedroom detached property in Haslingden.

The heart of the home is the recently renovated kitchen, featuring the latest amenities and a stylish design that seamlessly flows into the large dining room. Picture yourself enjoying meals with loved ones, surrounded by panoramic views of the picturesque surroundings.

The ground floor's Amtico flooring extends into the dining room, creating a cohesive and elegant atmosphere throughout. The spacious living areas, including the lounge and the adaptable reception room, provide flexibility for various family activities and preferences.

- · 4 Spacious Bedrooms
- · Ensuite to Master
- Offroad Parking
- Leasehold
- · Council Tax Band E

**Lower Ground Floor** 

First Floor