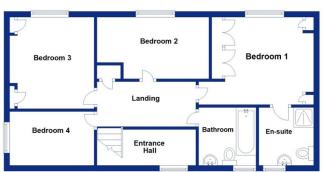

Upstairs, the four generously sized bedrooms offer comfort and privacy. The master bedroom, complete with its en-suite, provides a luxurious sanctuary within the home.

Step outside into the large garden. As you explore the garden you'll find an additional gem—an outbuilding equipped with electricity. This versatile space is a perfect solution for those who desire a home office, a creative studio, or a peaceful retreat. The possibilities are endless, allowing you to tailor this space to meet your unique needs.

- · 4 Spacious Bedrooms
- · Ensuite to Master
- Offroad Parking
- Leasehold
- · Council Tax Band E

**Lower Ground Floor** 

First Floor