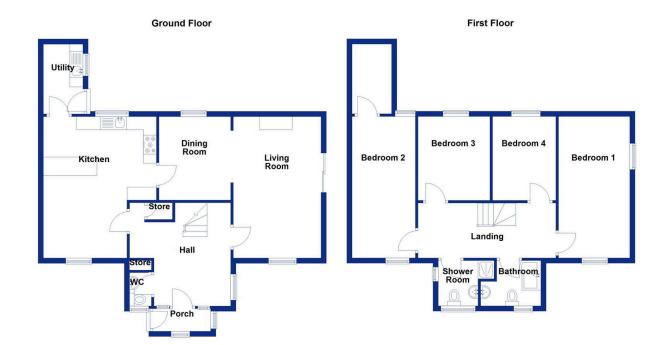

#### Bury Road, Rawtenstall, Rossendale, BB4

Offers In Region Of £630,000

Bury Road, Edenfield, Rossendale - Stunning 4-Bedroom Semi-Detached Family Home with **Exceptional Space and Features** 

This beautifully presented and deceptively spacious 4-bedroom semi-detached family home on Bury Road, Edenfield, offers over 2,600 sq ft of well-designed living space, making it perfect for modern family living. With its unusually generous room sizes, double garage, workshop, driveway parking, and low-maintenance garden, this property is an absolute must-view for those seeking a home that effortlessly combines style, functionality, and location.

# Sales and Lettings

If you're selling, letting or just looking, contact Slater Brooking

- · Substantial 4 Bedroom Semi Detached
- · Well Maintained Rear Gardens
- · Ample Off Road Parking
- · Countryside Walks and Views
- · Close to Local Schools

- · Quiet Location
- · Large Garage/Workshops
- · Walking Distance to Rawtenstall
- · Nearby Local Pubs and Amenities
- · Commuter Transport Links