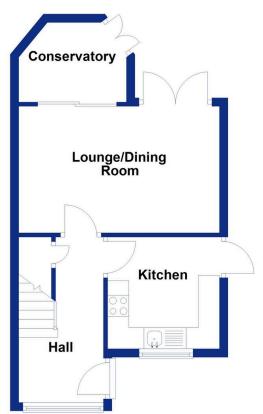

ater Brooking

#### Monsall Close, Greater Manchester, Bury, Sunny Bank, BL9

Offers Over £300.000















Welcome to this charming 3-bedroom semi-detached home, located on the peaceful and familyfriendly Monsall Close, Bury. This inviting property offers a blend of modern comfort and practicality, featuring both front and rear gardens, off-road parking, and a detached garage for added convenience.



## SLATER BROOKING



## **SLATER BROOKING**

### Sales and Lettings

If you're selling, letting or just looking, contact Slater Brooking

- 3 Bedroom Semi-Detached Property
- · Detached Garage
- Conservatory
- Move-in-Ready
- Commuter Transport Links

- · Off-Road Parking
- Modern Kitchen
- · Front and Rear Gardens
- Freehold
- · Close to Popular Local Schools

#### **Ground Floor**



#### **First Floor**





#### SLATER BROOKING