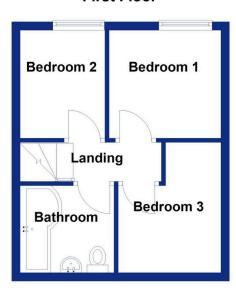

all Close, Greater Manchester, Bury, Sunny Bank, BL9

Offers Over £300.000















Welcome to this charming 3-bedroom semi-detached home, located on the peaceful and familyfriendly Monsall Close, Bury. This inviting property offers a blend of modern comfort and practicality, featuring both front and rear gardens, off-road parking, and a detached garage for added convenience.



## SLATER BROOKING



## **SLATER BROOKING**

### Sales and Lettings

If you're selling, letting or just looking, contact Slater Brooking

- 3 Bedroom Semi-Detached Property
- · Detached Garage
- Conservatory
- Move-in-Ready
- Commuter Transport Links

- · Off-Road Parking
- Modern Kitchen
- · Front and Rear Gardens
- Freehold
- · Close to Popular Local Schools

#### **Ground Floor**



#### **First Floor**





#### SLATER BROOKING