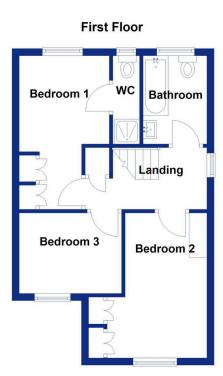

Ascend to the first floor to find three generously sized bedrooms, each offering ample space for rest and relaxation. The master bedroom is a true retreat, boasting its own en-suite shower room for added luxury and privacy. A family bathroom serves the remaining bedrooms, ensuring no morning queues!