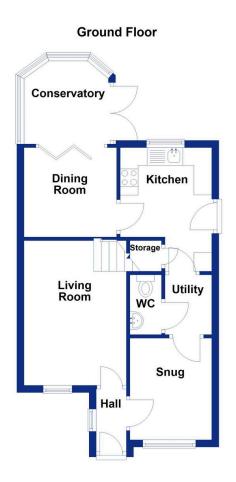

Step inside to discover a wonderfully open-plan living space, perfect for both everyday family life and entertaining guests. The heart of the home is undoubtedly the spacious and inviting living area, seamlessly flowing into a bright conservatory that floods the space with natural light. This sun-soaked addition provides a perfect spot for relaxation or a home office, with views overlooking the garden.

The ground floor's practical layout includes a convenient downstairs WC, a utility room and an additional reception room which is a versatile space to suit your needs. These thoughtful touches make day-to-day living a breeze for busy families.