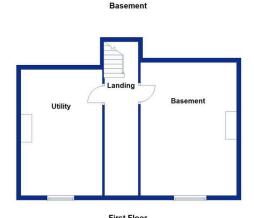

#### Croft House, Burnley Road, Crawshawbooth, Rossendale, BB4

£550,000 Page 4 Page 2 Page 3

This exceptional 4-bedroom detached home in Crawshawbooth offers a perfect blend of character and contemporary style. Spread over four floors, the property boasts spacious living areas, high-quality fixtures, and superb décor throughout.