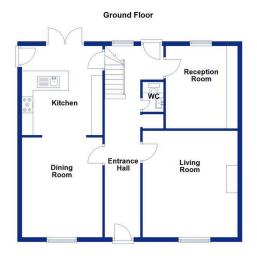

#### Croft House, Burnley Road, Crawshawbooth, Rossendale, BB4

£550,000 Page 4 Page 2 Page 3

This exceptional 4-bedroom detached home in Crawshawbooth offers a perfect blend of character and contemporary style. Spread over four floors, the property boasts spacious living areas, high-quality fixtures, and superb décor throughout.