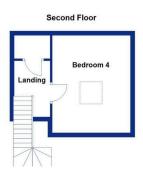

#### Croft House, Burnley Road, Crawshawbooth, Rossendale, BB4

£550,000 Page 4 Page 2 Page 3

This exceptional 4-bedroom detached home in Crawshawbooth offers a perfect blend of character and contemporary style. Spread over four floors, the property boasts spacious living areas, high-quality fixtures, and superb décor throughout.