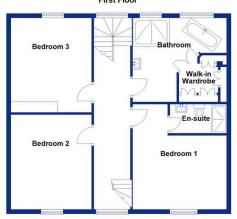

#### Croft House, Burnley Road, Crawshawbooth, Rossendale, BB4

£550,000 Page 4 Page 2 Page 3

This exceptional 4-bedroom detached home in Crawshawbooth offers a perfect blend of character and contemporary style. Spread over four floors, the property boasts spacious living areas, high-quality fixtures, and superb décor throughout.