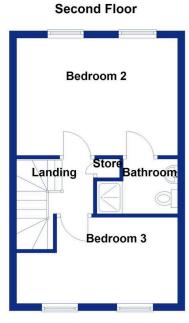

#### Langwood Gardens, Haslingden, Rossendale, BB4 5PT

£249,950 \( \to \frac{1}{2} \) 2 \( \frac{1}{2} \) 1

Langwood Gardens: An Exquisite Modern Family Home in Haslingden, Rossendale

Property Overview: Nestled in the highly sought-after Langwood Gardens of Haslingden, this exceptional stone-built townhouse offers the perfect blend of modern luxury and family comfort. Spread across three thoughtfully designed floors, this immaculately presented home boasts generous living spaces, making it an ideal residence for discerning families seeking style, space, and convenience.