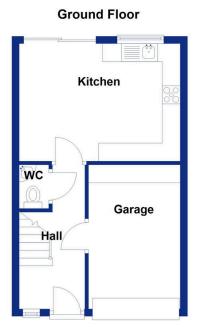

#### Langwood Gardens, Haslingden, Rossendale, BB4 5PT

£249,950 \( \to \frac{1}{2} \) 2 \( \frac{1}{2} \) 1

Langwood Gardens: An Exquisite Modern Family Home in Haslingden, Rossendale

Property Overview: Nestled in the highly sought-after Langwood Gardens of Haslingden, this exceptional stone-built townhouse offers the perfect blend of modern luxury and family comfort. Spread across three thoughtfully designed floors, this immaculately presented home boasts generous living spaces, making it an ideal residence for discerning families seeking style, space, and convenience.