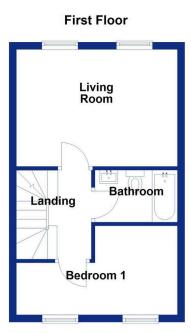

#### Langwood Gardens, Haslingden, Rossendale, BB4 5PT

£249,950 \( \to \frac{1}{2} \) 2 \( \frac{1}{2} \) 1

Langwood Gardens: An Exquisite Modern Family Home in Haslingden, Rossendale

Property Overview: Nestled in the highly sought-after Langwood Gardens of Haslingden, this exceptional stone-built townhouse offers the perfect blend of modern luxury and family comfort. Spread across three thoughtfully designed floors, this immaculately presented home boasts generous living spaces, making it an ideal residence for discerning families seeking style, space, and convenience.