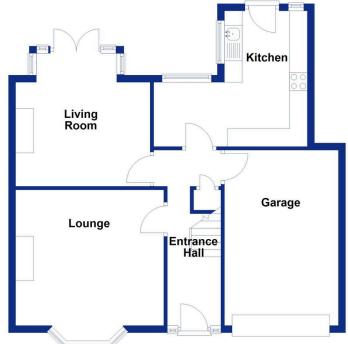

Uphill access to Marl Pits playing fields, leisure complex with swimming pool, and driving range Proximity to extensive countryside walks

Easy access to M66 for Manchester commuters

Regular X43 bus service to Manchester from the nearby modern bus station

**Property Details** 

EPC Rating: D

Council Tax Band: D



#### SLATER BROOKING

If you're buying, selling or just looking, contact Slater Brooking



## **SLATER BROOKING**

# Sales and Lettings

If you're selling, letting or just looking, contact Slater Brooking

- Impressive 3 Bedroom Semi-Detached Property
- · Prime Location
- Easy Access to M66/Manchester
- · Character Property
- EPC D

- · Countryside Walks and Views
- · Garage and Drive
- · Large Rear Garden
- · Close to Local Amenities
- · Council Tax Band: D

# Ground Floor



#### First Floor





### SLATER BROOKING