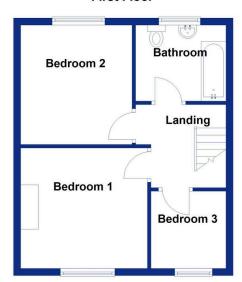

l Pits playing fields, leisure complex with swimming pool, and driving range Proximity to extensive countryside walks

Easy access to M66 for Manchester commuters

Regular X43 bus service to Manchester from the nearby modern bus station

**Property Details** 

EPC Rating: D

Council Tax Band: D



#### SLATER BROOKING

If you're buying, selling or just looking, contact Slater Brooking



## **SLATER BROOKING**

# Sales and Lettings

If you're selling, letting or just looking, contact Slater Brooking

- Impressive 3 Bedroom Semi-Detached Property
- · Prime Location
- Easy Access to M66/Manchester
- · Character Property
- EPC D

- · Countryside Walks and Views
- · Garage and Drive
- · Large Rear Garden
- · Close to Local Amenities
- · Council Tax Band: D

# Ground Floor



#### First Floor





### SLATER BROOKING