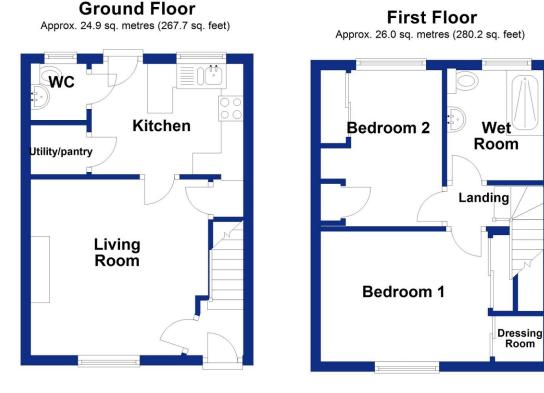

The property flows internally to the ground floor, entrance to the hallway with stairs leading to the first floor and a door providing access to the living room. The living room has doors leading to the beautiful kitchen and under the stairs storage cupboard. The kitchen has doors providing access to the utility/pantry, to the downstairs WC and to the rear garden. To the first floor there is a landing with doors leading to two bedrooms and a three piece shower room along with a fully boarded loft space. To the front and rear of the property there are well maintained enclosed gardens.

- Spacious Living Room
- Modern Fitted Kitchen
- Two Bedrooms
- Council Tax Band A
- EPC Rating D

Total area: approx. 50.9 sq. metres (547.8 sq. feet)