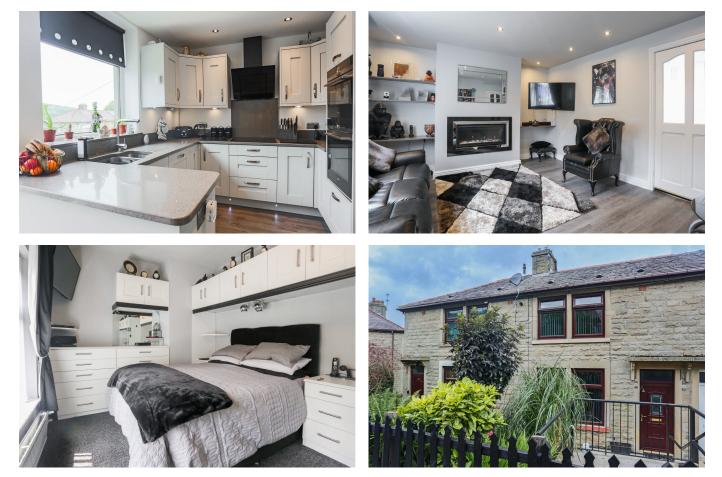

## Hardman Avenue, Rossendale, BB4

Offers Over £160,000

🍋 2 🚰 1 🚘 1

Introducing Hardman Avenue, a superb home nestled in a quiet area of Rossendale. Just a short distance from the popular town centre of Rawtenstall where there are ample shops, cafes and bars making this the perfect property for a first time buyer, small family or couple. Step inside, and you'll discover warm and sophisticated interiors with a well appointed modern fitted kitchen, a spacious living room providing an inviting space for relaxation, two good sized bedrooms, a three piece shower room and an enclosed easily maintained garden. Situated in a quiet location, Hardman Avenue offers excellent access to local amenities, is in close distance to Bellmont School, St Marys CE Primary School and Balladen Community Primary School. Whilst also having easy access to major commuter routes to Manchester, Bury and Rochdale.

The property flows internally to the ground floor, entrance to the hallway with stairs leading to the first floor and a door providing access to the living room. The living room has doors leading to the beautiful kitchen and under the stairs storage cupboard. The kitchen has doors providing access to the utility/pantry, to the downstairs WC and to the rear garden. To the first floor there is a landing with doors leading to two bedrooms and a three piece shower room along with a fully boarded loft space. To the front and rear of the property there are well maintained enclosed gardens.

## SLATER BROOKING

Sales and Lettings

If you're selling, letting or just looking, contact Slater Brooking

- A Beautiful Mid Terrace Property
- Well Maintained Gardens
- Three Piece Shower Room
- Quiet Location
- Freehold

- Spacious Living Room
- Modern Fitted Kitchen
- Two Bedrooms
- Council Tax Band A
- EPC Rating D

Total area: approx. 50.9 sq. metres (547.8 sq. feet)