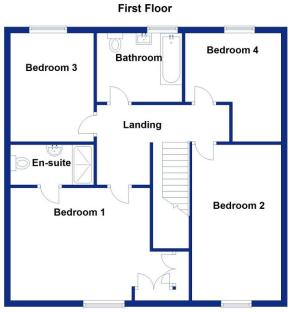

#### Moorland View, Waterfoot, Rossendale, BB4

£325,000 Page 4 Land 2

Welcome to this inviting 4-bedroom semi-detached property located in the charming town of Waterfoot, Rossendale. This modern home offers a perfect blend of style, convenience, and comfort, providing a delightful living experience.

The master bedroom comes complete with an ensuite, adding a touch of luxury to your daily routine. The property boasts three additional double bedrooms, offering ample space for the entire family or guests.