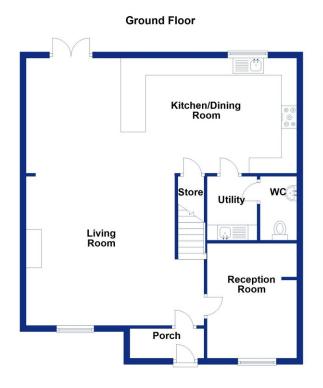

#### Moorland View, Waterfoot, Rossendale, BB4

£325,000 Page 4 Land 2

Welcome to this inviting 4-bedroom semi-detached property located in the charming town of Waterfoot, Rossendale. This modern home offers a perfect blend of style, convenience, and comfort, providing a delightful living experience.

Upon arrival, you'll be greeted by the convenience of off-road parking, ensuring a hassle-free start to your day. Step inside, and you'll discover a residence that is truly ready to move into, with a contemporary design and thoughtful layout.

The heart of this home is the modern open-plan living dining kitchen, creating a vibrant and sociable hub for family life. The kitchen is equipped with all the modern amenities you need, making it a pleasure to cook and entertain. Adjacent to the kitchen, a utility room adds practicality to the household chores, while a downstairs WC enhances the convenience of daily living.

### **SLATER BROOKING**

Sales and Lettings

If you're selling, letting or just looking, contact Slater Brooking

For added versatility, there's an additional reception room that can be used as an office or playroom, providing flexibility to adapt the space to your specific needs.