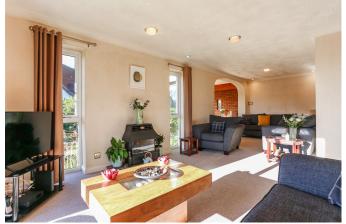

Step inside, and you'll find two reception rooms that offer versatile spaces for family gatherings, entertainment, or even the creation of a home office. The downstairs WC adds a practical touch to the layout, enhancing the functionality of the home.