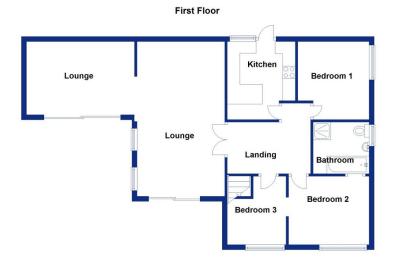

Step inside, and you'll find two reception rooms that offer versatile spaces for family gatherings, entertainment, or even the creation of a home office. The downstairs WC adds a practical touch to the layout, enhancing the functionality of the home.

Venture further, and you'll discover a property with breath-taking views. Imagine waking up to panoramic scenes every morning and enjoying the picturesque surroundings from your very own balcony. This elevated perspective adds an extra dimension to your living experience, providing a serene escape within the heart of the town.