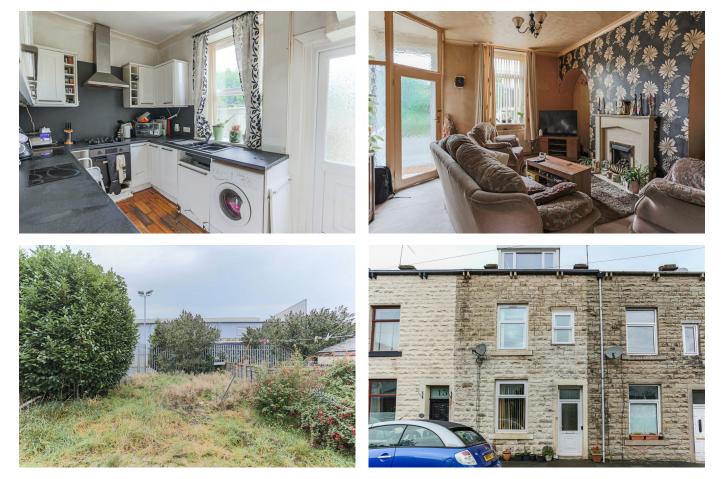

## Victoria Street, Rawtenstall, Rossendale, BB4

Guide Price £132,500

🍋 3 🚆 1 🚘 1

Presenting an exceptional investment opportunity near the centre of Rawtenstall. This three bedroom mid-terrace property, featuring a dormer loft conversion, cellar and rear garden is a developers dream, poised for transformation and enhancement.

This property offers a blank canvas, waiting for the creative touch of a developer to breathe new life into it. The ground floor boasts a bright and spacious living room that presents potential open plan living seamlessly with a modern kitchen to create a welcoming contemporary living space with access to the rear yard and garden. The cellar, a valuable space often overlooked, opens up endless opportunities for expansion, whether as a office space, utility room or additional reception.

To the first floor you'll find two generously sized double bedrooms and family bathroom all with great potential for customisation. The dormer loft conversion provides a third bedroom or multifunctional space offering expansive views of the surrounding area and the opportunity to maximise living space.