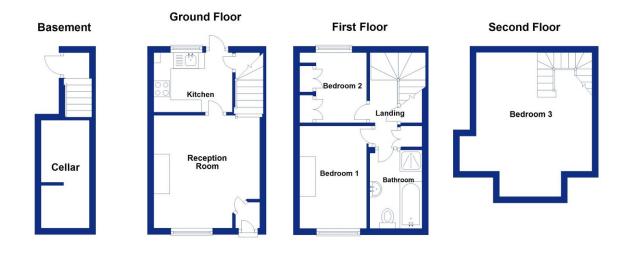

This property offers a blank canvas, waiting for the creative touch of a developer to breathe new life into it. The ground floor boasts a bright and spacious living room that presents potential open plan living seamlessly with a modern kitchen to create a welcoming contemporary living space with access to the rear yard and garden. The cellar, a valuable space often overlooked, opens up endless opportunities for expansion, whether as a office space, utility room or additional reception.

To the first floor you'll find two generously sized double bedrooms and family bathroom all with great potential for customisation. The dormer loft conversion provides a third bedroom or multifunctional space offering expansive views of the surrounding area and the opportunity to maximise living space.

## SLATER BROOKING

Sales and Lettings

If you're selling, letting or just looking, contact Slater Brooking

- 3 Bedroom terrace
- Set over four floors
- Rear patio with laid to lawn area
- On street parking
- EPC Rating D