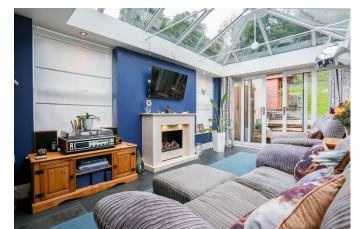

As you enter the property you are welcomed by a bright entrance hallway which leads to two cosy bedrooms, each designed with comfort and relaxation in mind. The primary bedroom offers both space and comfort, while the second bedroom offers flexibility for use as a guest room, home office, or nursery. The hallway also comprises of a doorway leading to a stunning bathroom which has the convenience of both bath and shower, and is finished stylishly, offering an ideal place for relaxation. The hallway ultimately leads to a modern kitchen which features contemporary appliances, ample counter space, and stylish cabinetry. As you pass through the kitchen you will be greeted by a spacious and luminous living area. The rear extension floods the room with natural light, creating a warm and inviting ambiance. This versatile space is ideal for entertaining guests, relaxing with loved ones, or simply enjoying the beauty of your surroundings. The property's outdoor space is a true gem. Step outside to discover a beautifully landscaped garden that provides a peaceful oasis for relaxation and outdoor activities. The external garden room is a versatile bonus, perfect for a home gym, office, or your own private hideaway.