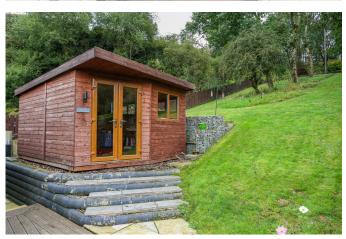

As you enter the property you are welcomed by a bright entrance hallway which leads to two cosy bedrooms, each designed with comfort and relaxation in mind. The primary bedroom offers both space and comfort, while the second bedroom offers flexibility for use as a guest room, home office, or nursery. The hallway also comprises of a doorway leading to a stunning bathroom which has the convenience of both bath and shower, and is finished stylishly, offering an ideal place for relaxation. The hallway ultimately leads to a modern kitchen which features contemporary appliances, ample counter space, and stylish cabinetry. As you pass through the kitchen you will be greeted by a spacious and luminous living area. The rear extension floods the room with natural light, creating a warm and inviting ambiance. This versatile space is ideal for entertaining guests, relaxing with loved ones, or simply enjoying the beauty of your surroundings. The property's outdoor space is a true gem. Step outside to discover a beautifully landscaped garden that provides a peaceful oasis for relaxation and outdoor activities. The external garden room is a versatile bonus, perfect for a home gym, office, or your own private hideaway.