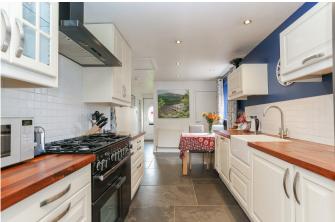

As you enter the property you are welcomed by a bright entrance hallway which leads to two cosy bedrooms, each designed with comfort and relaxation in mind. The primary bedroom offers both space and comfort, while the second bedroom offers flexibility for use as a guest room, home office, or nursery. The hallway also comprises of a doorway leading to a stunning bathroom which has the convenience of both bath and shower, and is finished stylishly, offering an ideal place for relaxation. The hallway ultimately leads to a modern kitchen which features contemporary appliances, ample counter space, and stylish cabinetry. As you pass through the kitchen you will be greeted by a spacious and luminous living area. The rear extension floods the room with natural light, creating a warm and inviting ambiance. This versatile space is ideal for entertaining guests, relaxing with loved ones, or simply enjoying the beauty of your surroundings. The property's outdoor space is a true gem. Step outside to discover a beautifully landscaped garden that provides a peaceful oasis for relaxation and outdoor activities. The external garden room is a versatile bonus, perfect for a home gym, office, or your own private hideaway.