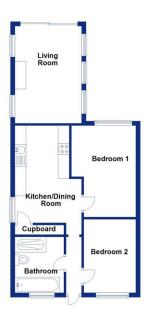

As you enter the property you are welcomed by a bright entrance hallway which leads to two cosy bedrooms, each designed with comfort and relaxation in mind. The primary bedroom offers both space and comfort, while the second bedroom offers flexibility for use as a guest room, home office, or nursery. The hallway also comprises of a doorway leading to a stunning bathroom which has the convenience of both bath and shower, and is finished stylishly, offering an ideal place for relaxation. The hallway ultimately leads to a modern kitchen which features contemporary appliances, ample counter space, and stylish cabinetry. As you pass through the kitchen you will be greeted by a spacious and luminous living area. The rear extension floods the room with natural light, creating a warm and inviting ambiance. This versatile space is ideal for entertaining guests, relaxing with loved ones, or simply enjoying the beauty of your surroundings. The property's outdoor space is a true gem. Step outside to discover a beautifully landscaped garden that provides a peaceful oasis for relaxation and outdoor activities. The external garden room is a versatile bonus, perfect for a home gym, office, or your own private hideaway.