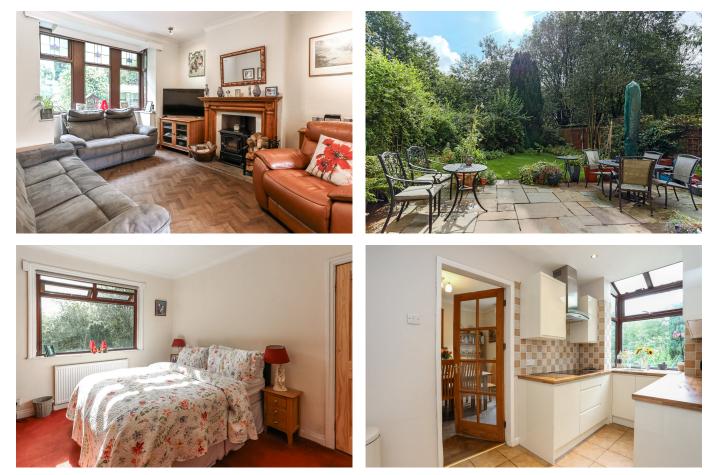

## Haslingden Road, Rossendale, BB4

Offers In Region Of £269,000

🍋 3 🚆 1 🚘 2

A stunning family home in Rossendale within close proximity of Rawtenstall Town Centre.

Welcome to Haslingden Road a beautiful three bedroom semi-detached family home nestled in the picturesque and highly sort after area of Rawtenstall. Boasting a blend of modern comfort and classic charm, this property offers an ideal setting for families seeking the perfect balance between convenience and tranquillity. The landscaped garden provides a serene outdoor retreat, while the convenient location offers easy access to local amenities, schools, and transport links.

Upon entering the house, you are greeted by a warm and inviting hallway which has stairs leading the the first floor and doors providing access to a bright and characterful living and dining room area complete with a log burner stove. and under stair storage. The sizeable dining room overlooks a mature and well maintained rear garden and opens up to a bright and charming kitchen. The kitchen opens up to a side porch/utility room with a door and steps leading down to the well maintained and landscaped garden also providing access to two lower ground floor cellar rooms perfect for the use of a home office. To the first floor you will find a generous sized landing with doors leading off to three bedrooms, shower room and separate WC, along with access to a partially boarded loft space.