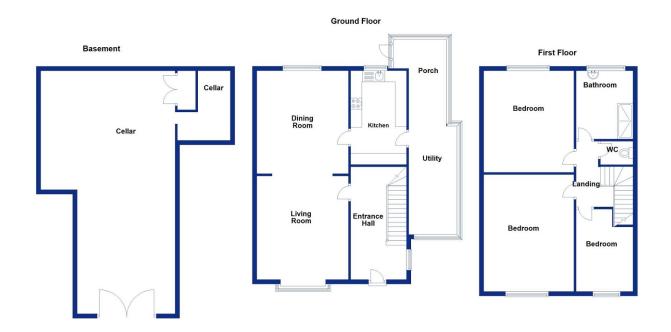

Upon entering the house, you are greeted by a warm and inviting hallway which has stairs leading the the first floor and doors providing access to a bright and characterful living and dining room area complete with a log burner stove. and under stair storage. The sizeable dining room overlooks a mature and well maintained rear garden and opens up to a bright and charming kitchen. The kitchen opens up to a side porch/utility room with a door and steps leading down to the well maintained and landscaped garden also providing access to two lower ground floor cellar rooms perfect for the use of a home office. To the first floor you will find a generous sized landing with doors leading off to three bedrooms, shower room and separate WC, along with access to a partially boarded loft space.