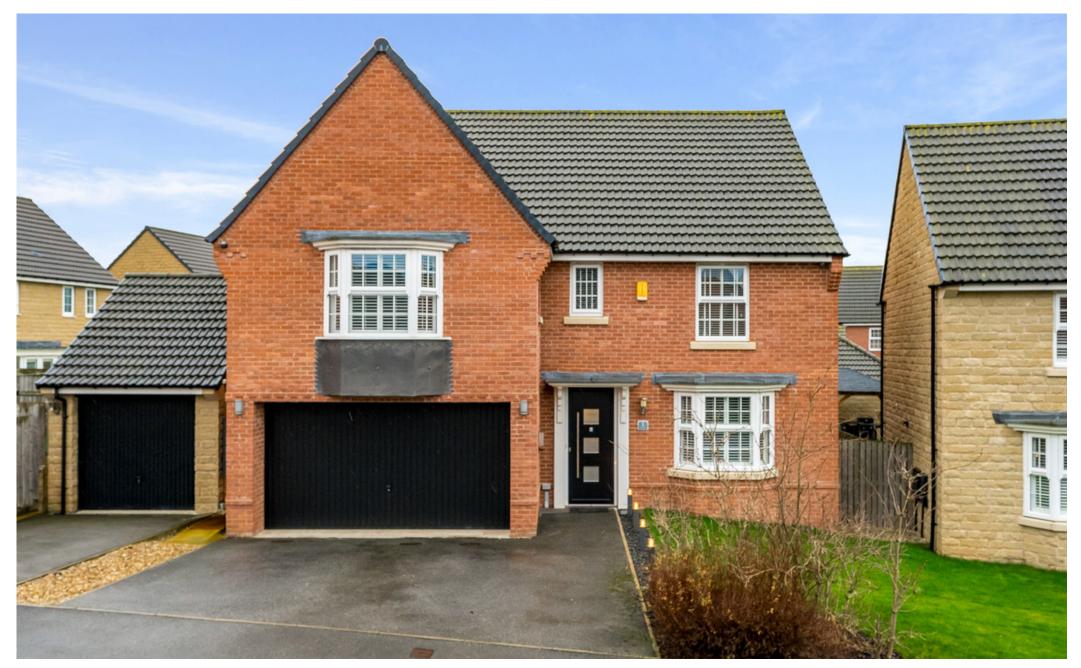

1 Bentley Lane, Oulton, LS26 8FW

A beautifully presented four double bedroom detached property, with an integral double garage, set in an exclusive development in the heart of Oulton.

A spacious entrance hallway, with tiled flooring, welcomes you into the property with a modern guest W.C. and cloaks cupboard. To the front of the property is a living room with a recently installed media wall unit and a remote control electric fire. The living room leads to an additional sitting room/snug with Bi-folding doors to the rear garden. The open plan dining kitchen is a wonderful space which runs across the back of the property and is fitted with tiled flooring, modern hi-gloss wall and base units and Quartz worktops. There are a range of integrated appliances including an AEG gas hob, Miele double oven/microwave, a dishwasher and drinks fridge. There are an additional set of Bi-folding doors to the rear garden. The kitchen leads to a utility room, which houses the gas boiler, and a door gives access to the integral double garage (currently used as a gym).