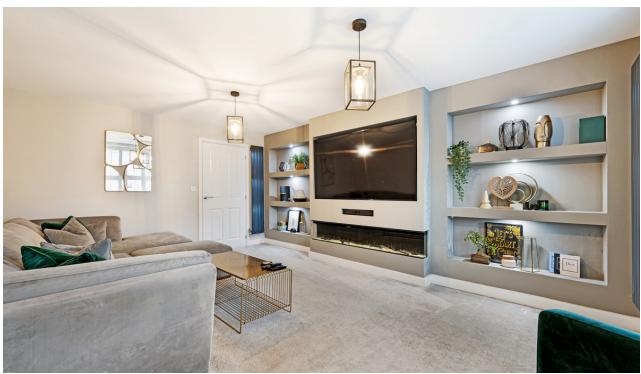

A beautifully presented four double bedroom detached property, with an integral double garage, set in an exclusive development in the heart of Oulton.

A spacious entrance hallway, with tiled flooring, welcomes you into the property with a modern guest W.C. and cloaks cupboard. To the front of the property is a living room with a recently installed media wall unit and a remote control electric fire. The living room leads to an additional sitting room/snug with Bi-folding doors to the rear garden. The open plan dining kitchen is a wonderful space which runs across the back of the property and is fitted with tiled flooring, modern hi-gloss wall and base units and Quartz worktops. There are a range of integrated appliances including an AEG gas hob, Miele double oven/microwave, a dishwasher and drinks fridge. There are an additional set of Bi-folding doors to the rear garden. The kitchen leads to a utility room, which houses the gas boiler, and a door gives access to the integral double garage (currently used as a gym).