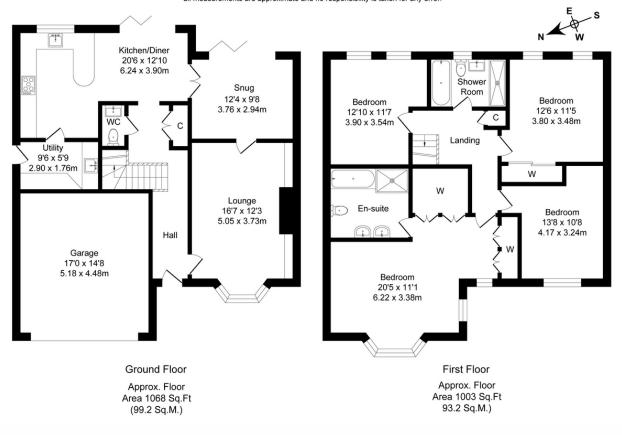

## Bentley Lane, Oulton Total Approx. Floor Area 2071 Sq.ft. (192.4 Sq.M.)

Surveyed and drawn by Lens Media for illustrative purposes only. Not to scale. Whilst every attempt was made to ensure the accuracy of the floor plan, all measurements are approximate and no responsibility is taken for any error.