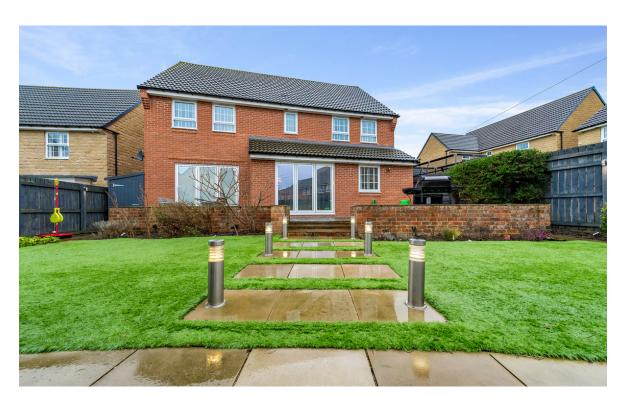

The rear garden is a stunning space which has been carefully landscaped and planned to offer a patio area which runs the full width of the house, an ornamental pond and a bespoke wooden framed gazebo. There is outdoor feature lighting to the rear and to the front garden. The property also benefits from a double driveway and grass area to the front.