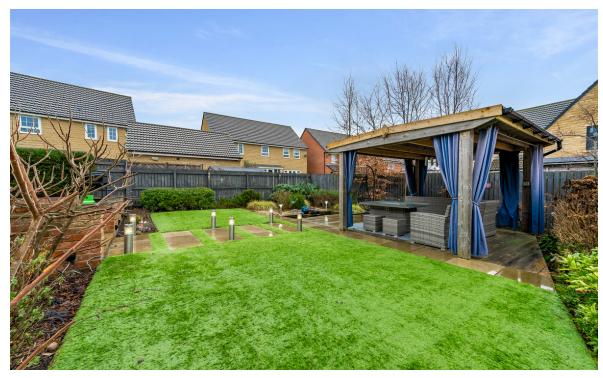

The rear garden is a stunning space which has been carefully landscaped and planned to offer a patio area which runs the full width of the house, an ornamental pond and a bespoke wooden framed gazebo. There is outdoor feature lighting to the rear and to the front garden. The property also benefits from a double driveway and grass area to the front.