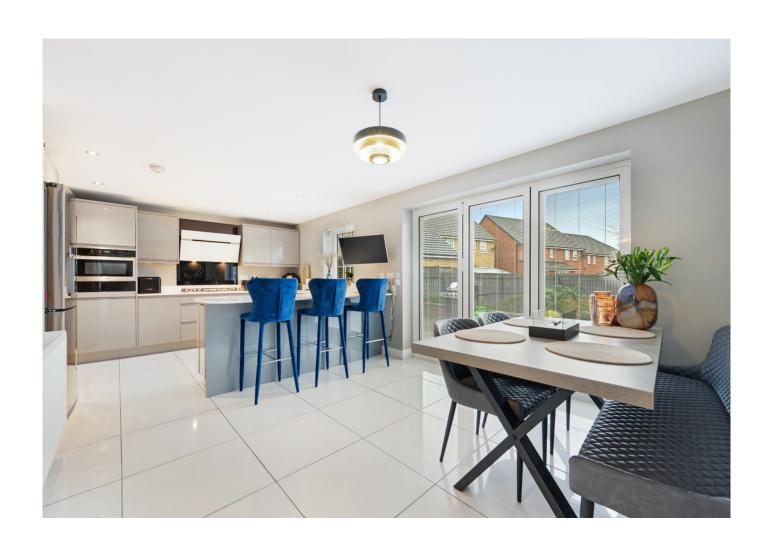

A beautifully presented four double bedroom detached property, with an integral double garage, set in an exclusive development in the heart of Oulton.

A spacious entrance hallway, with tiled flooring, welcomes you into the property with a modern guest W.C. and cloaks cupboard. To the front of the property is a living room with a recently installed media wall unit and a remote control electric fire. The living room leads to an additional sitting room/snug with Bi-folding doors to the rear garden. The open plan dining kitchen is a wonderful space which runs across the back of the property and is fitted with tiled flooring, modern hi-gloss wall and base units and Quartz worktops. There are a range of integrated appliances including an AEG gas hob, Miele double oven/microwave, a dishwasher and drinks fridge. There are an additional set of Bi-folding doors to the rear garden. The kitchen leads to a utility room, which houses the gas boiler, and a door gives access to the integral double garage (currently used as a gym).