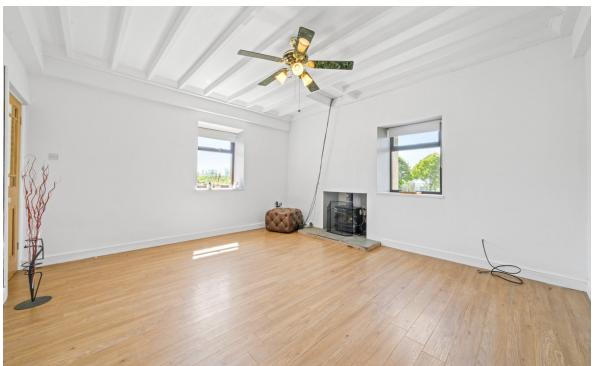

Set within an estimated three acres of grounds, East Linnbridgeford blends traditional Scottish architecture with countryside tranquillity. The home itself exudes charm from the moment you step through the door, with exposed stone walls, feature fireplaces, and original touches that tell the story of the property's heritage.

Internally, the property offers generous and flexible accommodation, making it ideal for family living or those looking for a rural retreat. There are four spacious bedrooms, including a fantastic master bedroom complete with its own en-suite. The main living areas boast a selection of beautifully maintained reception areas with period detailing, perfect for cosy evenings by the fire or entertaining guests in style.