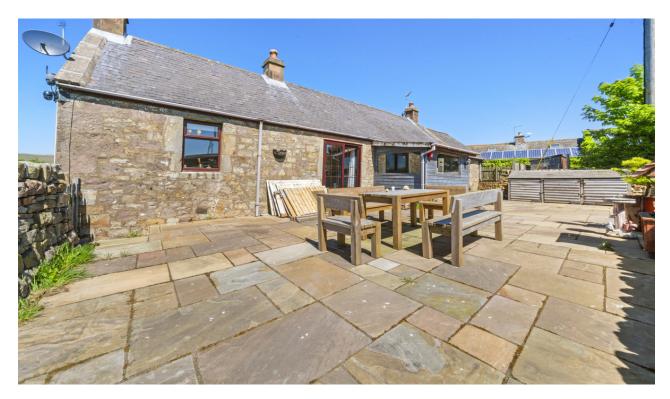

Set within an estimated three acres of grounds, East Linnbridgeford blends traditional Scottish architecture with countryside tranquillity. The home itself exudes charm from the moment you step through the door, with exposed stone walls, feature fireplaces, and original touches that tell the story of the property's heritage.