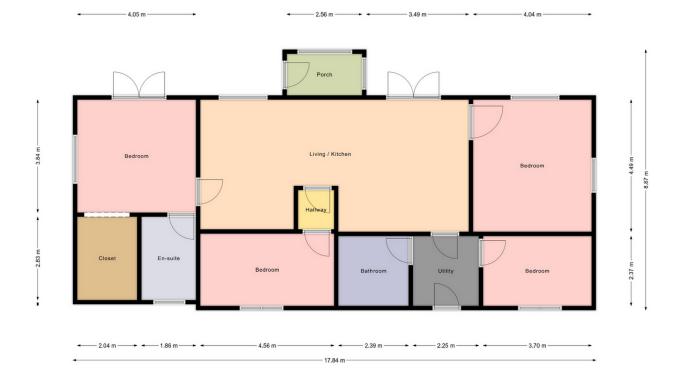

Internally, the property offers generous and flexible accommodation, making it ideal for family living or those looking for a rural retreat. There are four spacious bedrooms, including a fantastic master bedroom complete with its own en-suite. The main living areas boast a selection of beautifully maintained reception areas with period detailing, perfect for cosy evenings by the fire or entertaining guests in style.