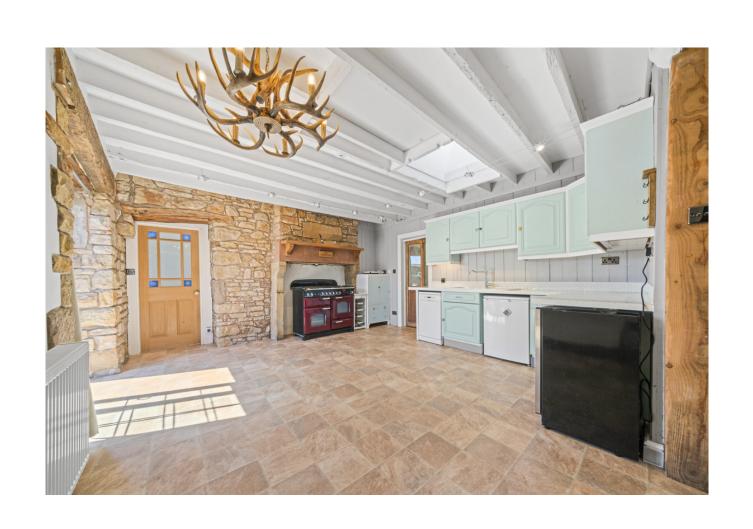

Set within an estimated three acres of grounds, East Linnbridgeford blends traditional Scottish architecture with countryside tranquillity. The home itself exudes charm from the moment you step through the door, with exposed stone walls, feature fireplaces, and original touches that tell the story of the property's heritage.

Internally, the property offers generous and flexible accommodation, making it ideal for family living or those looking for a rural retreat. There are four spacious bedrooms, including a fantastic master bedroom complete with its own en-suite. The main living areas boast a selection of beautifully maintained reception areas with period detailing, perfect for cosy evenings by the fire or entertaining guests in style.