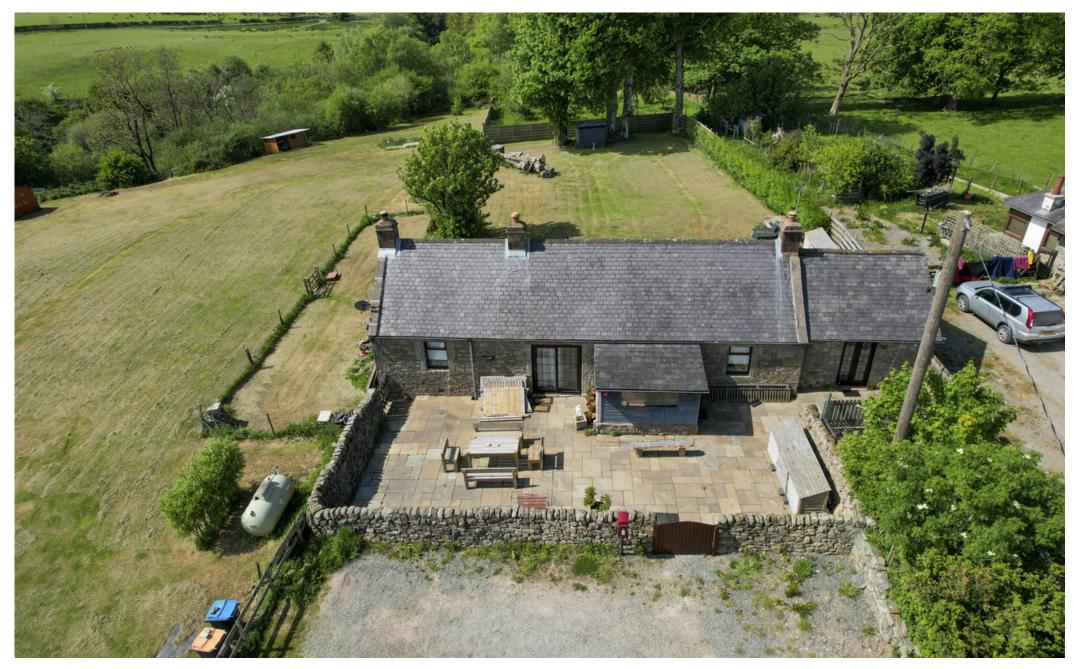

## A Rare 4 Bedroom Rural Gem with Land, Character & Charm

A beautifully presented traditional country home near the peaceful rural village of Waterbeck, near Lockerbie. East Linnbridgeford, a detached period property full of charm and character, is now available with Compass Estates and offers a rare opportunity for buyers seeking space, privacy and a taste of idyllic country living.

Set within an estimated three acres of grounds, East Linnbridgeford blends traditional Scottish architecture with countryside tranquillity. The home itself exudes charm from the moment you step through the door, with exposed stone walls, feature fireplaces, and original touches that tell the story of the property's heritage.