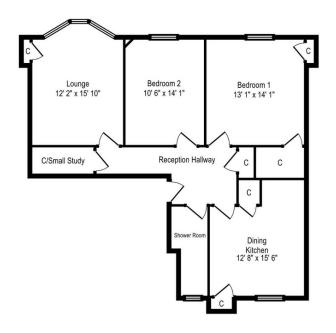

Montgomery Street, Edinburgh, EH7

Offers Over £325,000

Compass Estates

www.compassestates.uk | 01506 371111

A fantastic 2-bedroom 88sqm flat situated on the 3rd floor of a prime corner location overlooking the vibrant Leith Walk and Montgomery Street.