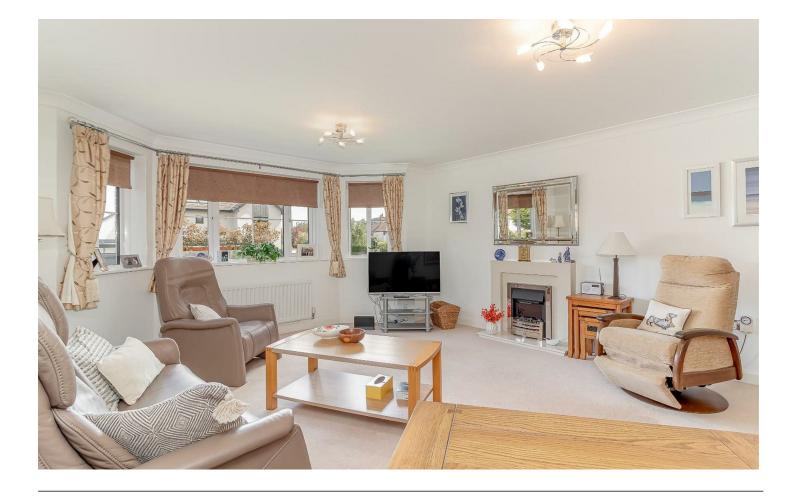

## Description

With gas fired central heating and triple glazing the living accommodation comprises; secure communal entrance with a video entrance phone system, communal hallway leading to the front door of the apartment, private entrance hall with two useful storage cupboards with one having plumbing for washing machine, spacious bay fronted lounge with triple glazing and a feature fireplace, modern fitted kitchen with integrated appliances including dishwasher, fridge freezer, double oven and gas hob.