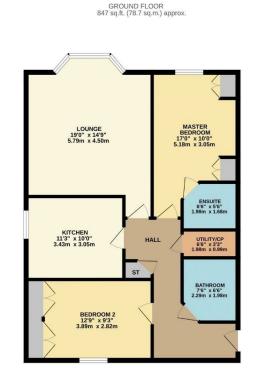

## Energy Performance Certificate

TOTAL FLOOR AREA : 847 so.ft. (78.7 so.m.) app

## Description

With gas fired central heating and triple glazing the living accommodation comprises; secure communal entrance with a video entrance phone system, communal hallway leading to the front door of the apartment, private entrance hall with two useful storage cupboards with one having plumbing for washing machine, spacious bay fronted lounge with triple glazing and a feature fireplace, modern fitted kitchen with integrated appliances including dishwasher, fridge freezer, double oven and gas hob.

Master bedroom with fitted wardrobes and an ensuite shower room with walk in shower, w/c and hand basin, second double bedroom with fitted wardrobes and a modern house bathroom with bath, w/c and hand basin.

Outside there is an allocated parking space for one vehicle and there are additional visitor parking spaces.

AGENTS NOTES: Maintenance charge - £350/quarter Ground rent - £187 Annually fixed for 10 years LEASE DETAILS: 999 year lease, 982 years remaining