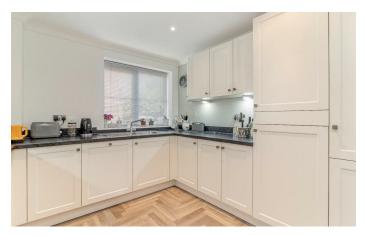

## Description

With gas fired central heating and triple glazing the living accommodation comprises; secure communal entrance with a video entrance phone system, communal hallway leading to the front door of the apartment, private entrance hall with two useful storage cupboards with one having plumbing for washing machine, spacious bay fronted lounge with triple glazing and a feature fireplace, modern fitted kitchen with integrated appliances including dishwasher, fridge freezer, double oven and gas hob.