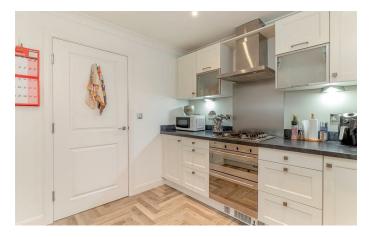

## Description

With gas fired central heating and triple glazing the living accommodation comprises; secure communal entrance with a video entrance phone system, communal hallway leading to the front door of the apartment, private entrance hall with two useful storage cupboards with one having plumbing for washing machine, spacious bay fronted lounge with triple glazing and a feature fireplace, modern fitted kitchen with integrated appliances including dishwasher, fridge freezer, double oven and gas hob.