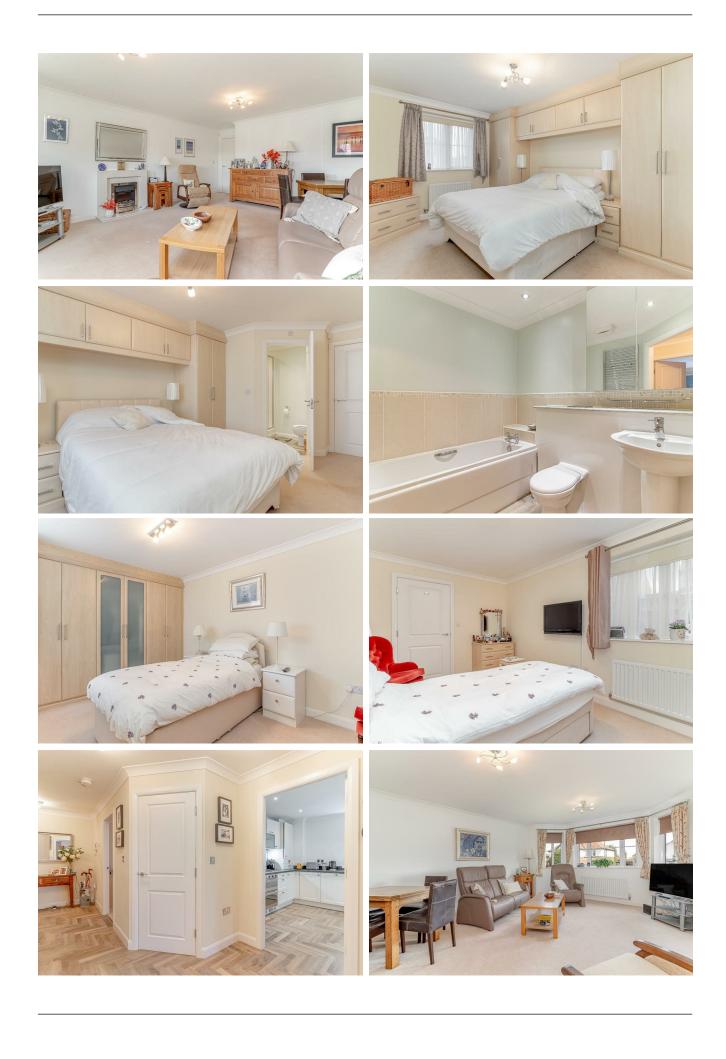

## Description

With gas fired central heating and triple glazing the living accommodation comprises; secure communal entrance with a video entrance phone system, communal hallway leading to the front door of the apartment, private entrance hall with two useful storage cupboards with one having plumbing for washing machine, spacious bay fronted lounge with triple glazing and a feature fireplace, modern fitted kitchen with integrated appliances including dishwasher, fridge freezer, double oven and gas hob.

Master bedroom with fitted wardrobes and an ensuite shower room with walk in shower, w/c and hand basin, second double bedroom with fitted wardrobes and a modern house bathroom with bath, w/c and hand basin.