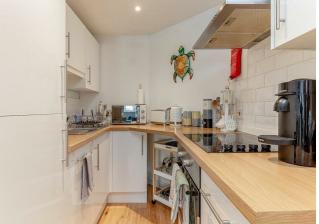

# Description

With electric heating and double glazing the living accommodation comprises, secure communal entrance with intercom system, private entrance hallway with two cupboards one of which houses the washing machine and offers storage the other houses the hot water tank. An inner hall leads to the open plan living kitchen with dining area, the kitchen including integrated fridge, freezer, slimline dishwasher, electric hob with extractor and a single oven.