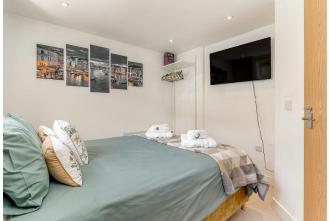

# Description

With electric heating and double glazing the living accommodation comprises, secure communal entrance with intercom system, private entrance hallway with two cupboards one of which houses the washing machine and offers storage the other houses the hot water tank. An inner hall leads to the open plan living kitchen with dining area, the kitchen including integrated fridge, freezer, slimline dishwasher, electric hob with extractor and a single oven.

The good sized Master bedroom has an ensuite shower room with walk in shower, w/c and hand basin, second double bedroom and house bathroom with modern white suite has a shower over the bath, w/c and hand basin.