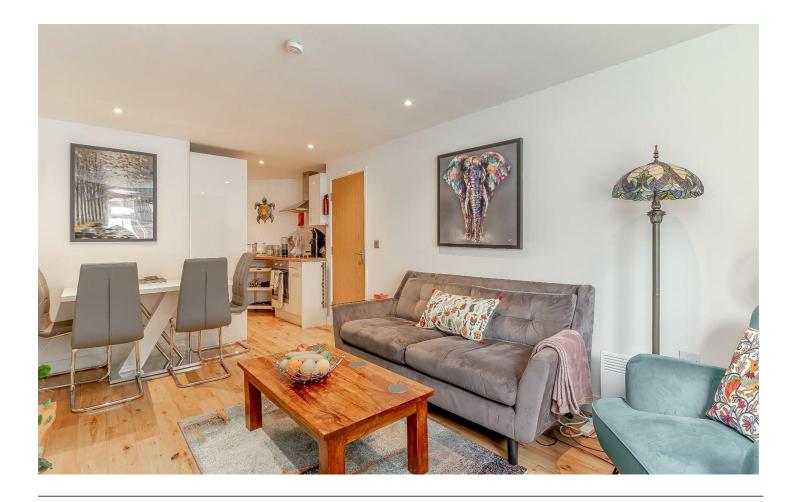

# £200,000

Flat 12, 2 Mowbray Square, Harrogate, HG1 5AU

2 Bedroom Apartment

A beautifully presented two double bedroomed ground floor apartment with well proportioned living accommodation benefitting from an allocated parking space and a central location within walking distance to Harrogate's town centre and train station. NO ONWARD CHAIN.

# Description

With electric heating and double glazing the living accommodation comprises, secure communal entrance with intercom system, private entrance hallway with two cupboards one of which houses the washing machine and offers storage the other houses the hot water tank. An inner hall leads to the open plan living kitchen with dining area, the kitchen including integrated fridge, freezer, slimline dishwasher, electric hob with extractor and a single oven.