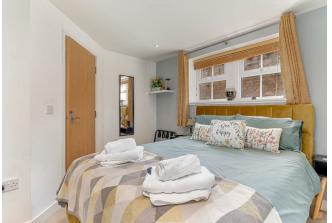

# Description

With electric heating and double glazing the living accommodation comprises, secure communal entrance with intercom system, private entrance hallway with two cupboards one of which houses the washing machine and offers storage the other houses the hot water tank. An inner hall leads to the open plan living kitchen with dining area, the kitchen including integrated fridge, freezer, slimline dishwasher, electric hob with extractor and a single oven.

The good sized Master bedroom has an ensuite shower room with walk in shower, w/c and hand basin, second double bedroom and house bathroom with modern white suite has a shower over the bath, w/c and hand basin.