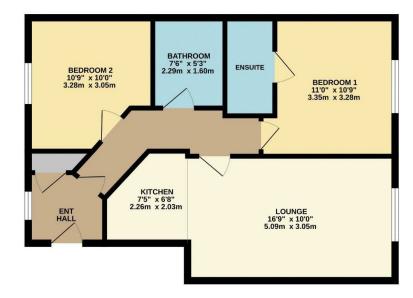

#### GROUND FLOOR 586 sq.ft. (54.5 sq.m.) approx.

DTAL FLOOR AREA: 586 sq.ft. (54.5 sq.m.) approx

# Description

With electric heating and double glazing the living accommodation comprises, secure communal entrance with intercom system, private entrance hallway with two cupboards one of which houses the washing machine and offers storage the other houses the hot water tank. An inner hall leads to the open plan living kitchen with dining area, the kitchen including integrated fridge, freezer, slimline dishwasher, electric hob with extractor and a single oven.

The good sized Master bedroom has an ensuite shower room with walk in shower, w/c and hand basin, second double bedroom and house bathroom with modern white suite has a shower over the bath, w/c and hand basin.

Outside to the rear of the property there is an allocated parking space.

AGENTS NOTES: Maintenance/ Service Charge £1,780.00 Ground Rent £150.00