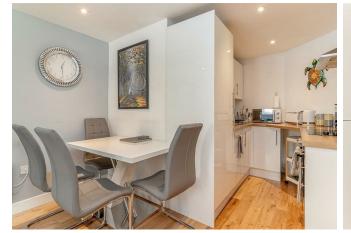

# Description

With electric heating and double glazing the living accommodation comprises, secure communal entrance with intercom system, private entrance hallway with two cupboards one of which houses the washing machine and offers storage the other houses the hot water tank. An inner hall leads to the open plan living kitchen with dining area, the kitchen including integrated fridge, freezer, slimline dishwasher, electric hob with extractor and a single oven.