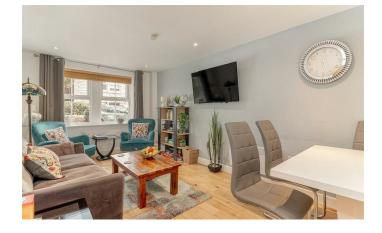

# Description

With electric heating and double glazing the living accommodation comprises, secure communal entrance with intercom system, private entrance hallway with two cupboards one of which houses the washing machine and offers storage the other houses the hot water tank. An inner hall leads to the open plan living kitchen with dining area, the kitchen including integrated fridge, freezer, slimline dishwasher, electric hob with extractor and a single oven.