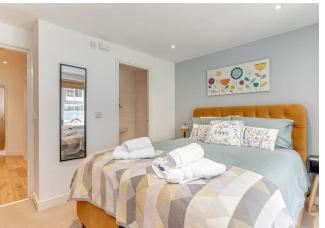

# Description

With electric heating and double glazing the living accommodation comprises, secure communal entrance with intercom system, private entrance hallway with two cupboards one of which houses the washing machine and offers storage the other houses the hot water tank. An inner hall leads to the open plan living kitchen with dining area, the kitchen including integrated fridge, freezer, slimline dishwasher, electric hob with extractor and a single oven.

The good sized Master bedroom has an ensuite shower room with walk in shower, w/c and hand basin, second double bedroom and house bathroom with modern white suite has a shower over the bath, w/c and hand basin.