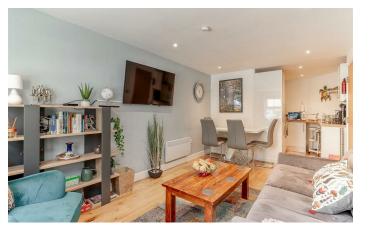

# Description

With electric heating and double glazing the living accommodation comprises, secure communal entrance with intercom system, private entrance hallway with two cupboards one of which houses the washing machine and offers storage the other houses the hot water tank. An inner hall leads to the open plan living kitchen with dining area, the kitchen including integrated fridge, freezer, slimline dishwasher, electric hob with extractor and a single oven.