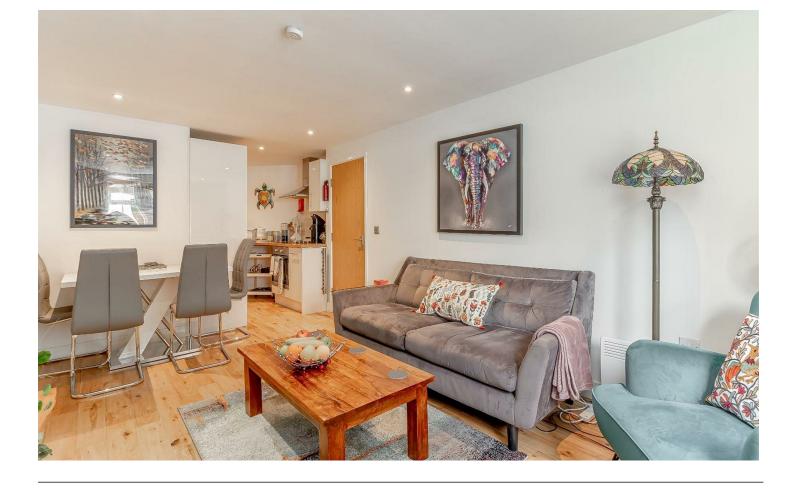

# £200,000

Flat 12, 2 Mowbray Square, Harrogate, HG1 5AU

A beautifully presented two double bedroomed ground floor apartment with well proportioned living accommodation benefitting from an allocated parking space and a central location within walking distance to Harrogate's town centre and train station. NO ONWARD CHAIN.

## Description

With electric heating and double glazing the living accommodation comprises, secure communal entrance with intercom system, private entrance hallway with two cupboards one of which houses the washing machine and offers storage the other houses the hot water tank. An inner hall leads to the open plan living kitchen with dining area, the kitchen including integrated fridge, freezer, slimline dishwasher, electric hob with extractor and a single oven.