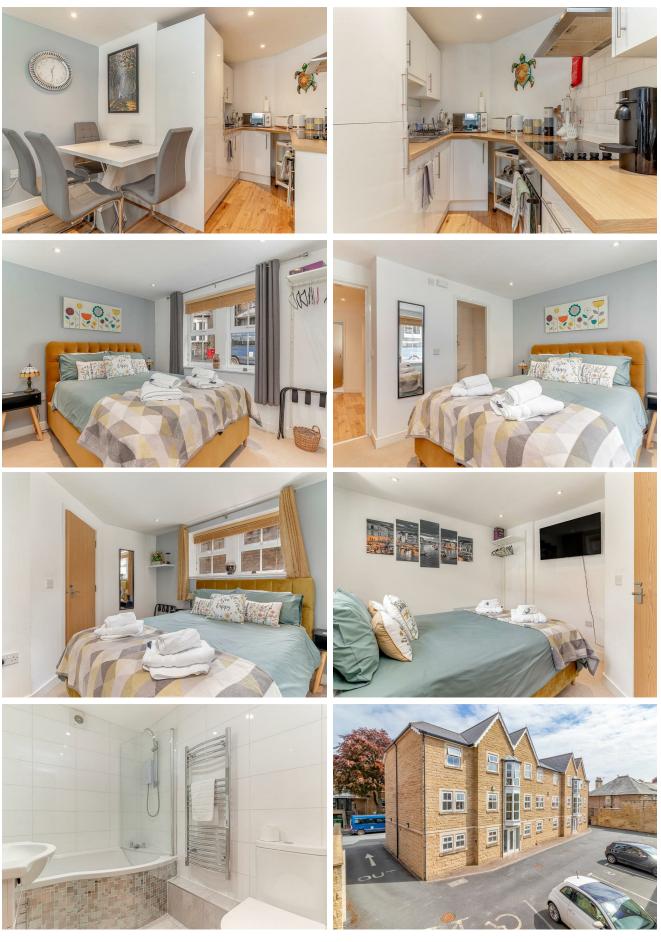

## Description

With electric heating and double glazing the living accommodation comprises, secure communal entrance with intercom system, private entrance hallway with two cupboards one of which houses the washing machine and offers storage the other houses the hot water tank. An inner hall leads to the open plan living kitchen with dining area, the kitchen including integrated fridge, freezer, slimline dishwasher, electric hob with extractor and a single oven.

The good sized Master bedroom has an ensuite shower room with walk in shower, w/c and hand basin, second double bedroom and house bathroom with modern white suite has a shower over the bath, w/c and hand basin.

Outside to the rear of the property there is an allocated parking space.