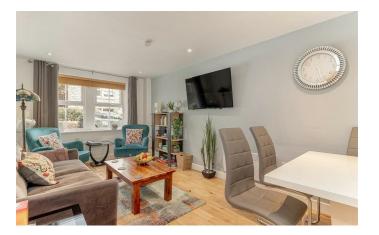

## Description

With electric heating and double glazing the living accommodation comprises, secure communal entrance with intercom system, private entrance hallway with two cupboards one of which houses the washing machine and offers storage the other houses the hot water tank. An inner hall leads to the open plan living kitchen with dining area, the kitchen including integrated fridge, freezer, slimline dishwasher, electric hob with extractor and a single oven.