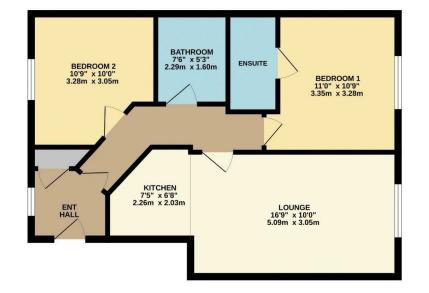

## *Energy Performance Certificate*

TOTAL FLOOR AREA : 586 sg.ft. (54.5 sg.m.) approx

## Description

With electric heating and double glazing the living accommodation comprises, secure communal entrance with intercom system, private entrance hallway with two cupboards one of which houses the washing machine and offers storage the other houses the hot water tank. An inner hall leads to the open plan living kitchen with dining area, the kitchen including integrated fridge, freezer, slimline dishwasher, electric hob with extractor and a single oven.

The good sized Master bedroom has an ensuite shower room with walk in shower, w/c and hand basin, second double bedroom and house bathroom with modern white suite has a shower over the bath, w/c and hand basin.

Outside to the rear of the property there is an allocated parking space.