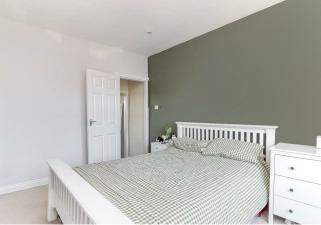

At first floor, the principal bedroom at the front offers two fitted wardrobes. The bedroom at the rear features a view over the west facing patio garden.

There's a spacious, white, house bathroom with bath, toilet, wash basin and both a watering can and handheld shower over the bath. There is also a useful storage cupboard with an electric heater.