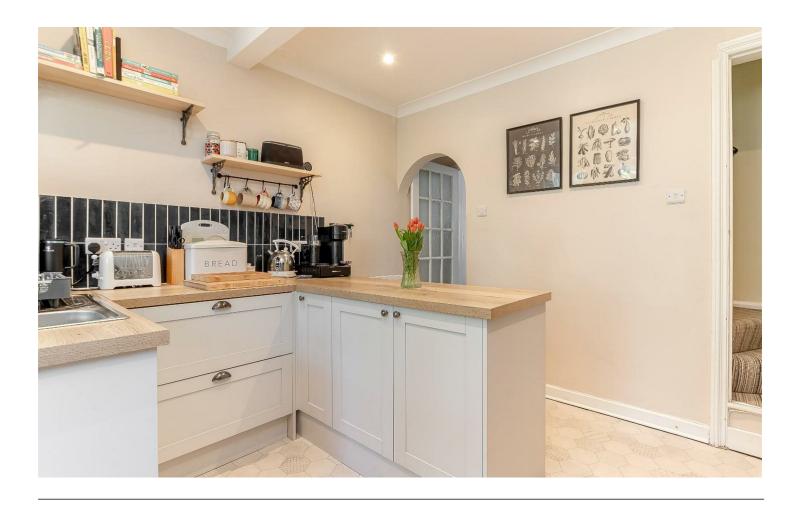

## Description

With gas fired central heating and replacement windows this beautifully appointed cottage style home briefly comprises spacious lounge, new fitted kitchen with a good range of storage cupboards, four ring ceramic electric hob, fan assisted oven and extractor fan over. There is a door that leads to a useful utility store at the rear with electric light, power and plumbing for a washing machine.