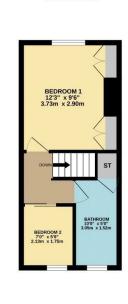

GROUND FLOOR 371 sq.ft. (34.5 sq.m.) approx.

1ST FLOOR 273 sq.ft. (25.3 sq.m.) approx

FLOOR AREA: 644 sq.ft. (59.8 sq.m.) approx.

At first floor, the principal bedroom at the front offers two fitted wardrobes. The bedroom at the rear features a view over the west facing patio garden.

There's a spacious, white, house bathroom with bath, toilet, wash basin and both a watering can and handheld shower over the bath. There is also a useful storage cupboard with an electric heater.