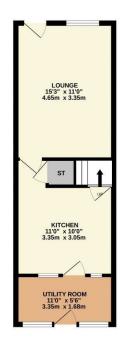

GROUND FLOOR 371 sq.ft. (34.5 sq.m.) approx.

1ST FLOOR 273 sq.ft. (25.3 sq.m.) approx

FLOOR AREA: 644 sq.ft. (59.8 sq.m.) approx.

## Description

With gas fired central heating and replacement windows this beautifully appointed cottage style home briefly comprises spacious lounge, new fitted kitchen with a good range of storage cupboards, four ring ceramic electric hob, fan assisted oven and extractor fan over. There is a door that leads to a useful utility store at the rear with electric light, power and plumbing for a washing machine.