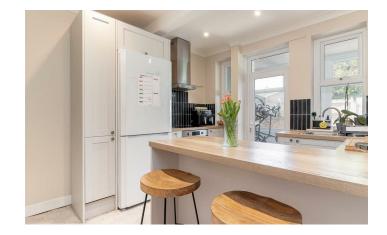

## Description

With gas fired central heating and replacement windows this beautifully appointed cottage style home briefly comprises spacious lounge, new fitted kitchen with a good range of storage cupboards, four ring ceramic electric hob, fan assisted oven and extractor fan over. There is a door that leads to a useful utility store at the rear with electric light, power and plumbing for a washing machine.