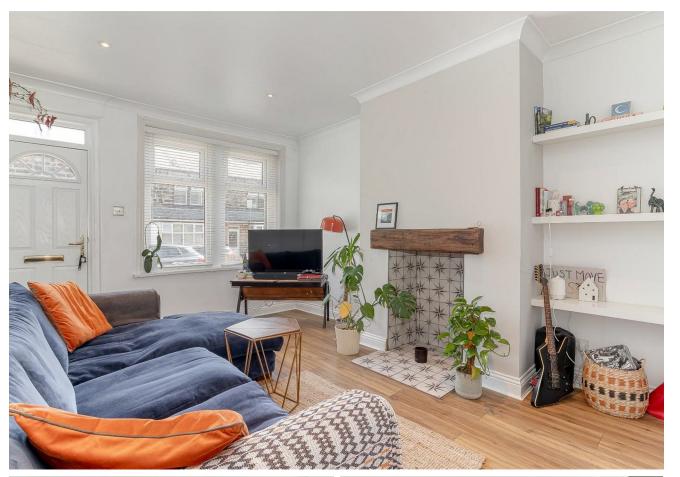

## Description

With gas fired central heating and replacement windows this beautifully appointed cottage style home briefly comprises spacious lounge, new fitted kitchen with a good range of storage cupboards, four ring ceramic electric hob, fan assisted oven and extractor fan over. There is a door that leads to a useful utility store at the rear with electric light, power and plumbing for a washing machine.