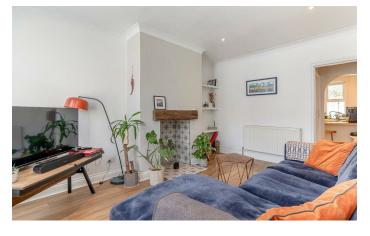

## Description

With gas fired central heating and replacement windows this beautifully appointed cottage style home briefly comprises spacious lounge, new fitted kitchen with a good range of storage cupboards, four ring ceramic electric hob, fan assisted oven and extractor fan over. There is a door that leads to a useful utility store at the rear with electric light, power and plumbing for a washing machine.