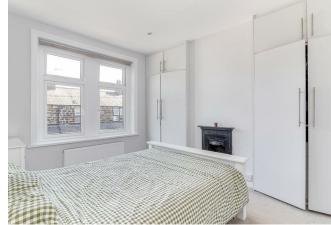

At first floor, the principal bedroom at the front offers two fitted wardrobes. The bedroom at the rear features a view over the west facing patio garden.

There's a spacious, white, house bathroom with bath, toilet, wash basin and both a watering can and handheld shower over the bath. There is also a useful storage cupboard with an electric heater.