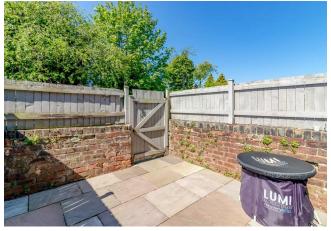

Outside to the front of the property, there is a fore garden.

At the rear and approached from a service lane there is an enclosed newly paved west facing patio garden ideal for entertaining and relaxing.