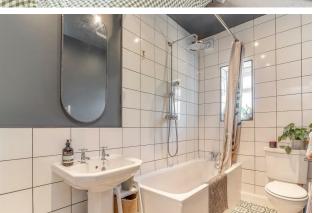

At first floor, the principal bedroom at the front offers two fitted wardrobes. The bedroom at the rear features a view over the west facing patio garden.

There's a spacious, white, house bathroom with bath, toilet, wash basin and both a watering can and handheld shower over the bath. There is also a useful storage cupboard with an electric heater.