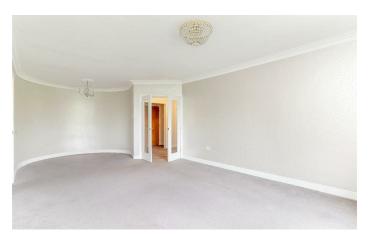

## Description

With a secure ground floor entrance and either passenger lift or return staircase to the second floor. The property briefly comprises with replacement double glazed windows and gas fired central heating; reception hall with three useful storage cupboards. Spacious lounge with far reaching views and an arched feature dining area.

There is a Bosch 4 ring gas hob, Bosch fan assisted oven and an extractor fan over. There is an integrated fridge freezer and modern sink with a view!

There is a spacious lounge with a feature curved wall offering space for dining.