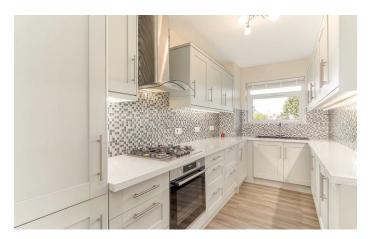

There is a Bosch 4 ring gas hob, Bosch fan assisted oven and an extractor fan over. There is an integrated fridge freezer and modern sink with a view!

There is a spacious lounge with a feature curved wall offering space for dining.