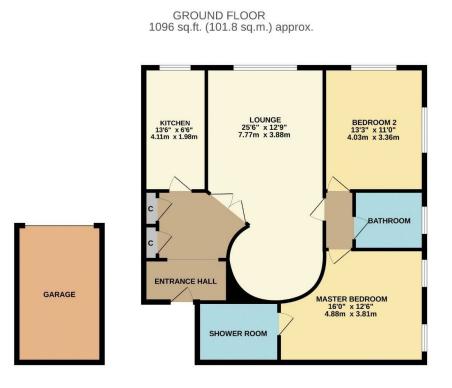

TOTAL FLOOR AREA : 1096 sg.ft. (101.8 sg.m.) approx

## Description

With a secure ground floor entrance and either passenger lift or return staircase to the second floor. The property briefly comprises with replacement double glazed windows and gas fired central heating; reception hall with three useful storage cupboards. Spacious lounge with far reaching views and an arched feature dining area.

The master bedroom features an updated luxury ensuite shower room with a Mira jump electric shower in a double stall shower. Additionally there is a further second double bedroom and a white house bathroom with a bath, toilet and hand wash basin.

Outside there is a single private garage (10) with an up and over entrance door. The gardens which are beautifully maintained offer a pleasant sitting area and are run by the management company.

The property is situated in a popular quiet residential location which is within easy reach of Harrogate town centre and the valley Gardens.