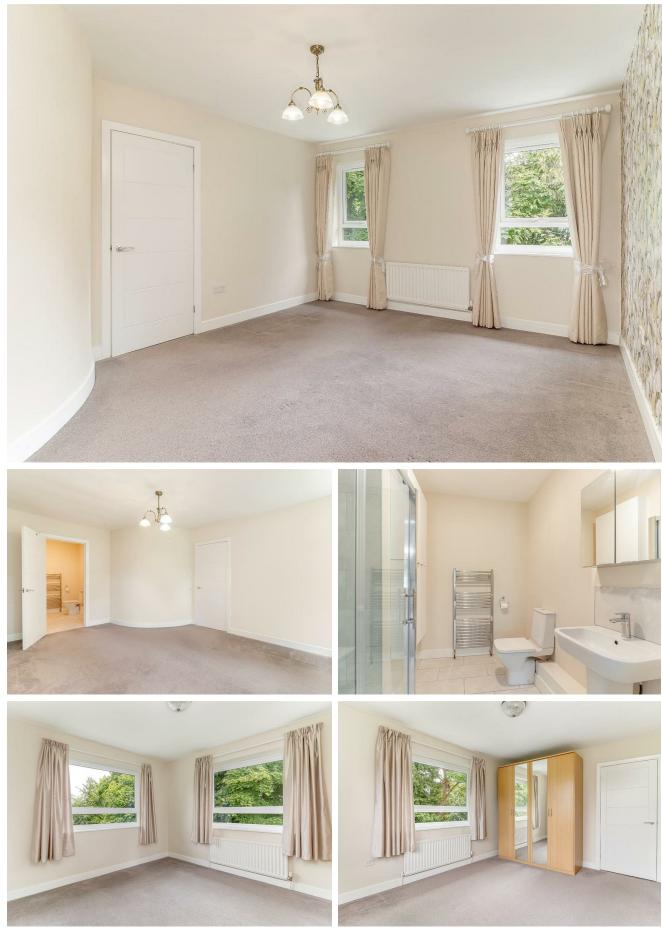

The master bedroom features an updated luxury ensuite shower room with a Mira jump electric shower in a double stall shower. Additionally there is a further second double bedroom and a white house bathroom with a bath, toilet and hand wash basin.