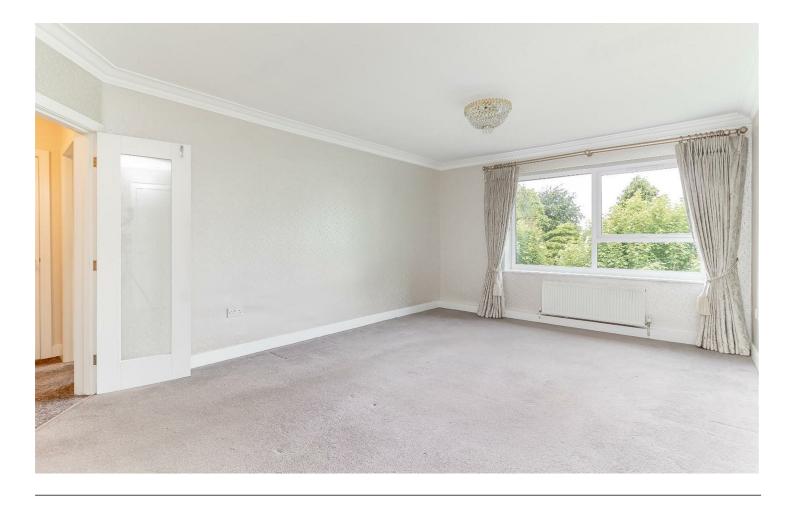

## Description

With a secure ground floor entrance and either passenger lift or return staircase to the second floor. The property briefly comprises with replacement double glazed windows and gas fired central heating; reception hall with three useful storage cupboards. Spacious lounge with far reaching views and an arched feature dining area.

There is a Bosch 4 ring gas hob, Bosch fan assisted oven and an extractor fan over. There is an integrated fridge freezer and modern sink with a view!

There is a spacious lounge with a feature curved wall offering space for dining.