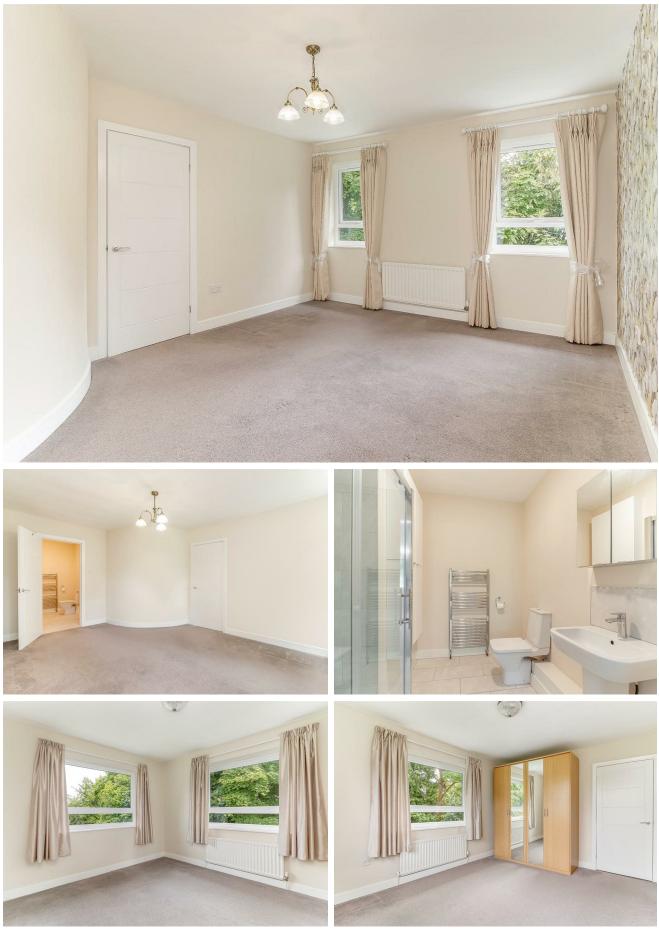

The master bedroom features an updated luxury ensuite shower room with a Mira jump electric shower in a double stall shower. Additionally there is a further second double bedroom and a white house bathroom with a bath, toilet and hand wash basin.