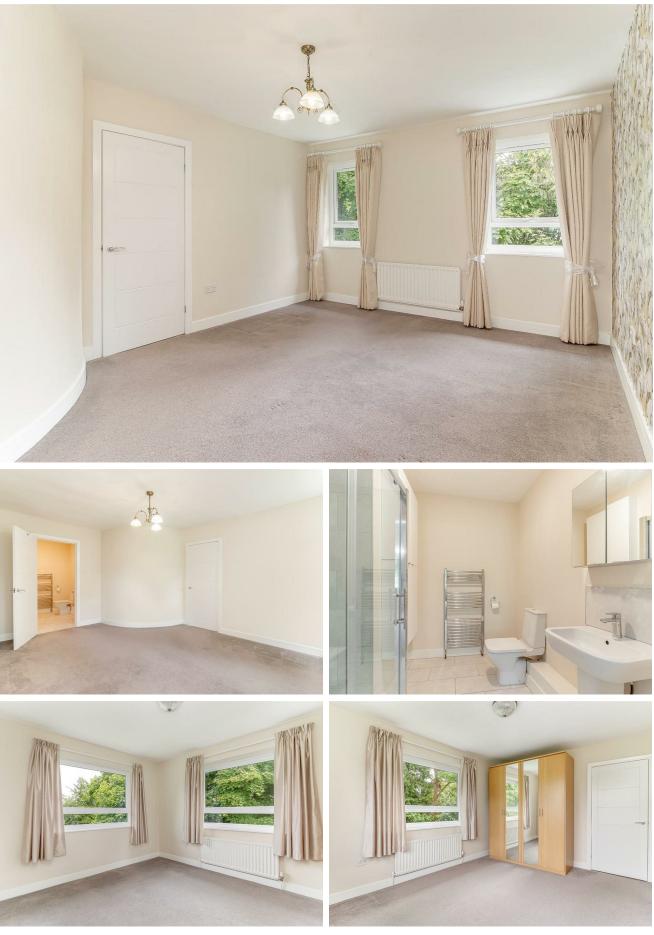

The master bedroom features an updated luxury ensuite shower room with a Mira jump electric shower in a double stall shower. Additionally there is a further second double bedroom and a white house bathroom with a bath, toilet and hand wash basin.