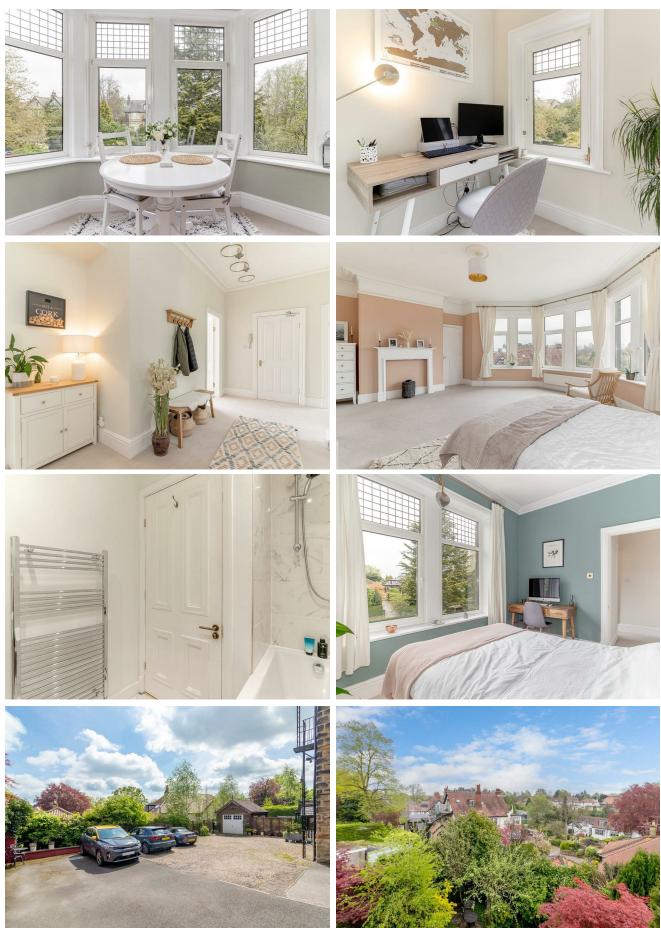

## Description

With character features throughout including high ceilings, original coving and picture rails, a new combi gas central heating boiler recently installed and double glazing the living accommodation comprises; secure communal entrance with intercom system, an internal staircase leads you to the apartment on the first floor, private entrance hall in the centre of the apartment leading into the spacious lounge with a fantastic bay window, a feature fireplace and bespoke cabinets either side, modern fitted kitchen with breakfast bar, induction hob, single oven, integrated dishwasher and integrated fridge freezer. There is a separate utility cupboard which houses the washing machine and provides useful storage.

The master bedroom is a fantastic size with a bay window with lovely southerly treetop views, fitted wardrobes and a newly installed ensuite shower room with walk in shower, w/c and hand basin. Second double bedroom with fitted wardrobes, a separate useful study looking out to the front of the property and there is a modern house bathroom with shower over the bath, w/c and hand basin.

Outside to the front of the property is a driveway which leads to the allocated off street parking space.

Benefitting from a superb location in the Duchy area is within walking distance of Harrogate's town centre and its wide range of amenities, bars, restaurants, shops, Valley Gardens and transport links by bus and rail to Knaresborough, Leeds and York.