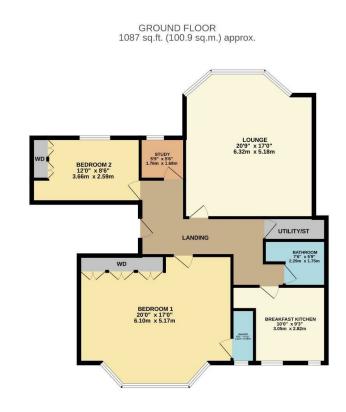

TOTAL FLOOR AREA : 1087 sq.ft. (100.9 sq.m.) app

## Description

With character features throughout including high ceilings, original coving and picture rails, a new combi gas central heating boiler recently installed and double glazing the living accommodation comprises; secure communal entrance with intercom system, an internal staircase leads you to the apartment on the first floor, private entrance hall in the centre of the apartment leading into the spacious lounge with a fantastic bay window, a feature fireplace and bespoke cabinets either side, modern fitted kitchen with breakfast bar, induction hob, single oven, integrated dishwasher and integrated fridge freezer. There is a separate utility cupboard which houses the washing machine and provides useful storage.

The master bedroom is a fantastic size with a bay window with lovely southerly treetop views, fitted wardrobes and a newly installed ensuite shower room with walk in shower, w/c and hand basin. Second double bedroom with fitted wardrobes, a separate useful study looking out to the front of the property and there is a modern house bathroom with shower over the bath, w/c and hand basin.