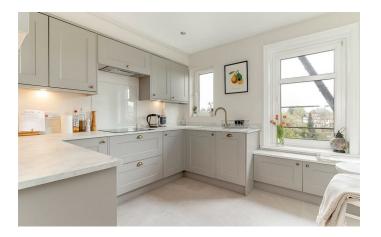

## Description

With character features throughout including high ceilings, original coving and picture rails, a new combi gas central heating boiler recently installed and double glazing the living accommodation comprises; secure communal entrance with intercom system, an internal staircase leads you to the apartment on the first floor, private entrance hall in the centre of the apartment leading into the spacious lounge with a fantastic bay window, a feature fireplace and bespoke cabinets either side, modern fitted kitchen with breakfast bar, induction hob, single oven, integrated dishwasher and integrated fridge freezer. There is a separate utility cupboard which houses the washing machine and provides useful storage.