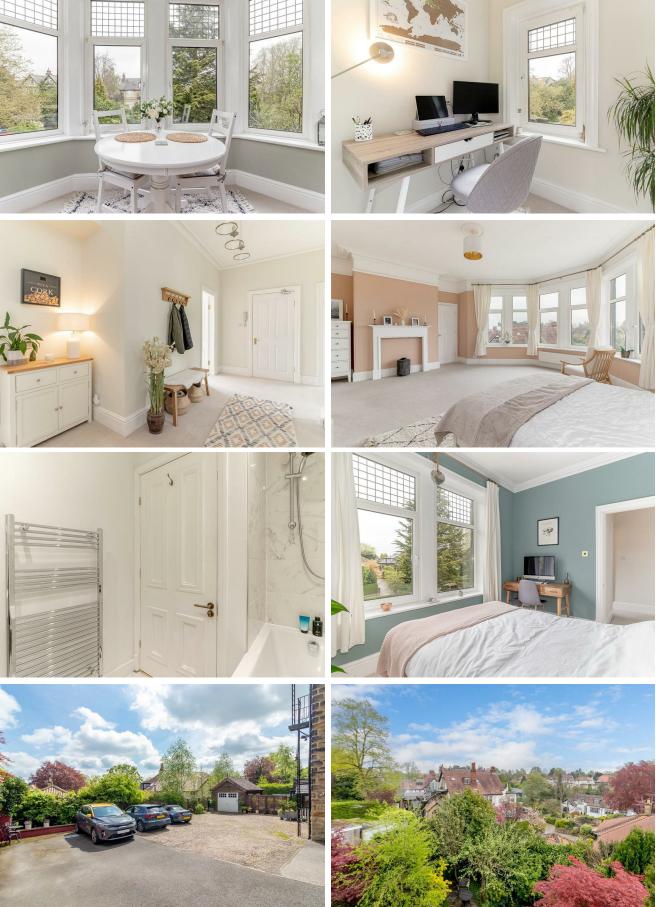

# £425,000

Flat 2, Munstead House 11 Rutland Road, Harrogate, North Yorkshire, HG1 2PY

A stunning two bedroomed first floor apartment offering spacious accommodation throughout which has been tastefully updated and with a remodelled layout benefitting from a superb location in the ever popular Duchy Area a short walk from the Valley Gardens and Harrogate's town centre.

## Description

With character features throughout including high ceilings, original coving and picture rails, a new combi gas central heating boiler recently installed and double glazing the living accommodation comprises; secure communal entrance with intercom system, an internal staircase leads you to the apartment on the first floor, private entrance hall in the centre of the apartment leading into the spacious lounge with a fantastic bay window, a feature fireplace and bespoke cabinets either side, modern fitted kitchen with breakfast bar, induction hob, single oven, integrated dishwasher and integrated fridge freezer. There is a separate utility cupboard which houses the washing machine and provides useful storage.

The master bedroom is a fantastic size with a bay window with lovely southerly treetop views, fitted wardrobes and a newly installed ensuite shower room with walk in shower, w/c and hand basin. Second double bedroom with fitted wardrobes, a separate useful study looking out to the front of the property and there is a modern house bathroom with shower over the bath, w/c and hand basin.

Outside to the front of the property is a driveway which leads to the allocated off street parking space.

Benefitting from a superb location in the Duchy area is within walking distance of Harrogate's town centre and its wide range of amenities, bars, restaurants, shops, Valley Gardens and transport links by bus and rail to Knaresborough, Leeds and York.