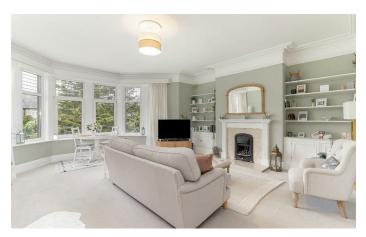

## Description

With character features throughout including high ceilings, original coving and picture rails, a new combi gas central heating boiler recently installed and double glazing the living accommodation comprises; secure communal entrance with intercom system, an internal staircase leads you to the apartment on the first floor, private entrance hall in the centre of the apartment leading into the spacious lounge with a fantastic bay window, a feature fireplace and bespoke cabinets either side, modern fitted kitchen with breakfast bar, induction hob, single oven, integrated dishwasher and integrated fridge freezer. There is a separate utility cupboard which houses the washing machine and provides useful storage.