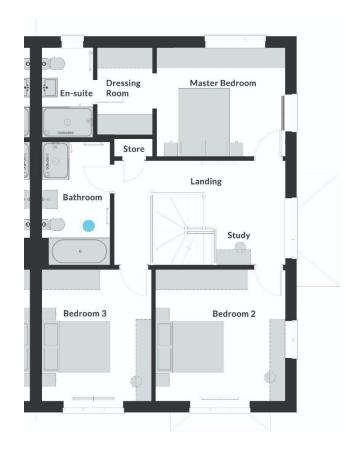

On the first floor the landing leads to the Master bedroom suite which has a walk-in dressing area and ensuite with a walk in shower, w/c and hand basin. Two further spacious double bedrooms and house bathroom with walk in shower, separate bath, w/c and hand basin.