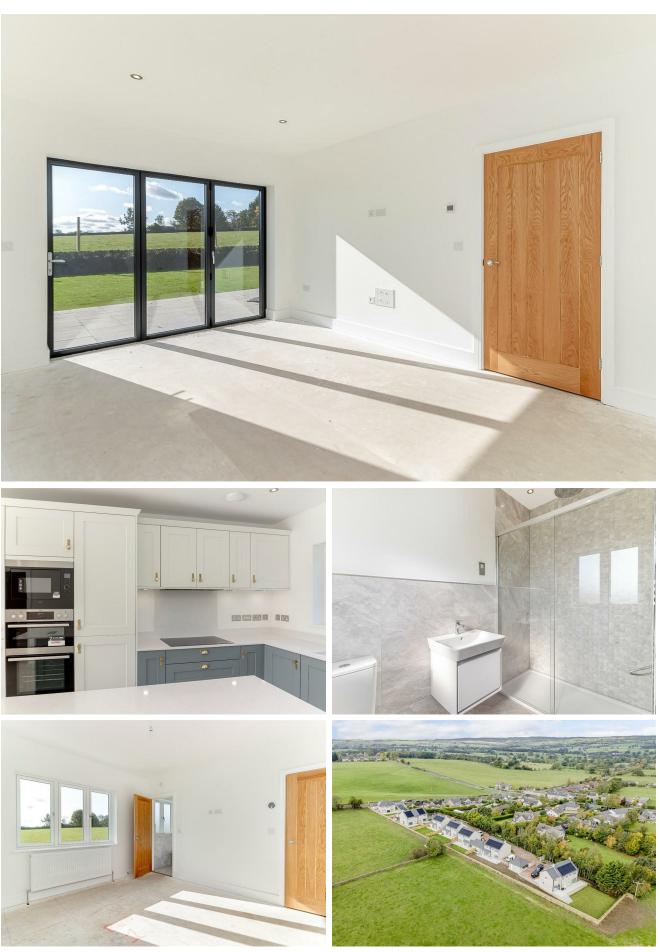

## Description

The living accommodation comprises, entrance hall leading into the lounge, downstairs w/c and open plan living/dining kitchen with bi-folding doors onto the rear patio area and garden creating a great entertaining space. The kitchen includes 20mm Silestone worktops, integrated AEG appliances including double oven, induction hob, microwave, dishwasher, fridge and freezer (70/30), wine cooler and washer dryer. From the kitchen there is an integral door into the integral single garage.

On the first floor the landing leads to the Master bedroom suite which has a walk-in dressing area and ensuite with a walk in shower, w/c and hand basin. Two further spacious double bedrooms and house bathroom with walk in shower, separate bath, w/c and hand basin.

Outside to the front of the property is a block paved driveway, integral single garage and lawned gardens to the front and rear. There is also a hot and cold feed outdoor tap.

Key features:

An exceptional 3-bedroom semi detached family home 10-year structural warranty with Premier Guarantee Air source heat pump, PV panels & EV car charging point BT Ultrafast Full Fibre broadband Dual keypad intruder alarm to dwelling and garage Myson Touch2 WiFi Programmable room thermostats Underfloor heating throughout the ground floor Integral garage