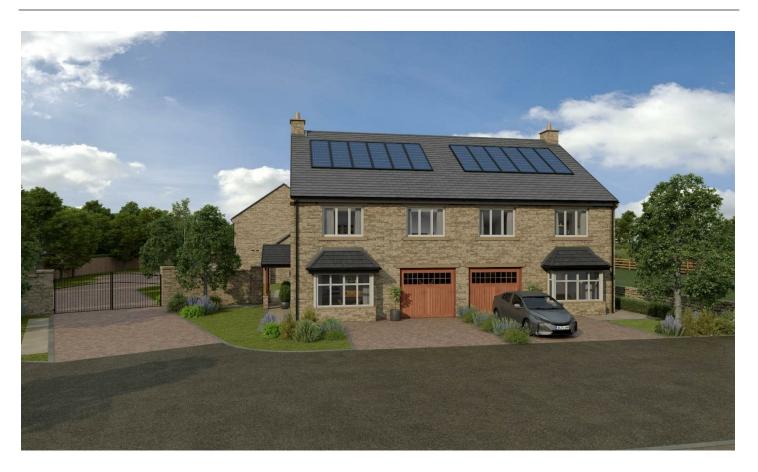

**£684,999** Plot 7 Dalesview, Clint Bank, Burnt Yates, Harrogate, HG3 3DW

An attractive three bedroomed semi-detached home which is finished to an exacting standard throughout with integral garage, off street parking and is one of only two Ripley properties on the Dalesview development.

Outside to the front of the property is a block paved driveway, integral single garage and lawned gardens to the front and rear. There is also a hot and cold feed outdoor tap.

Key features:

An exceptional 3-bedroom semi detached family home 10-year structural warranty with Premier Guarantee Air source heat pump, PV panels & EV car charging point BT Ultrafast Full Fibre broadband Dual keypad intruder alarm to dwelling and garage Myson Touch2 WiFi Programmable room thermostats Underfloor heating throughout the ground floor Integral garage