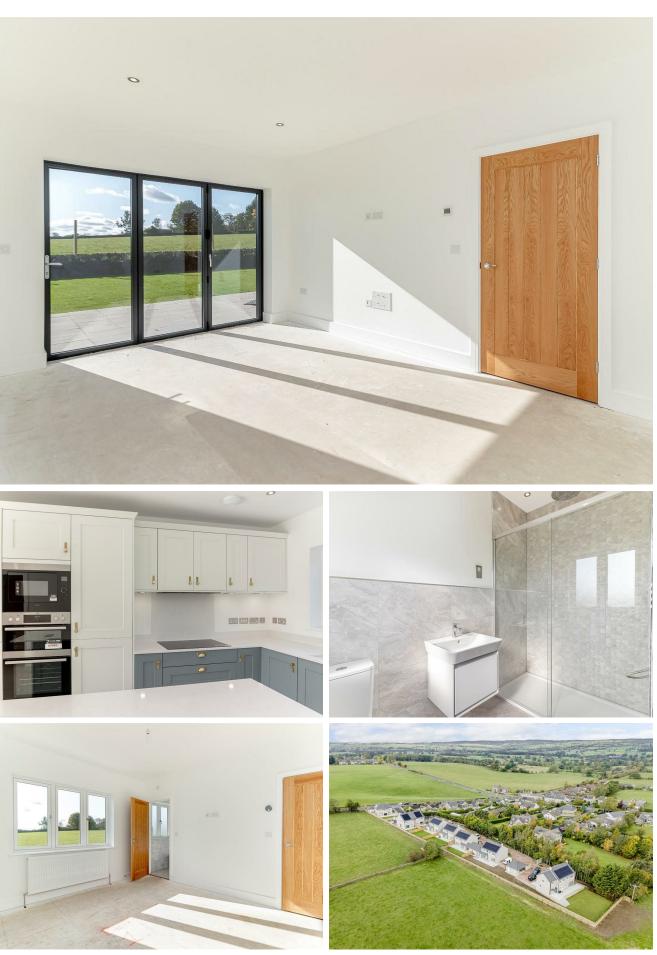

## Description

The living accommodation comprises, entrance hall leading into the lounge, downstairs w/c and open plan living/dining kitchen with bi-folding doors onto the rear patio area and garden creating a great entertaining space. The kitchen includes 20mm Silestone worktops, integrated AEG appliances including double oven, induction hob, microwave, dishwasher, fridge and freezer (70/30), wine cooler and washer dryer. From the kitchen there is an integral door into the integral single garage.

Dalesview is a bespoke selection of only 8 new high-quality properties, comprising 3, 4, and 5 bedroom homes designed to provide the ultimate living experience. Encompassing Rouse Homes's superb specification, Dalesview is a testament to Rouse Homes's exceptional standards and quality.