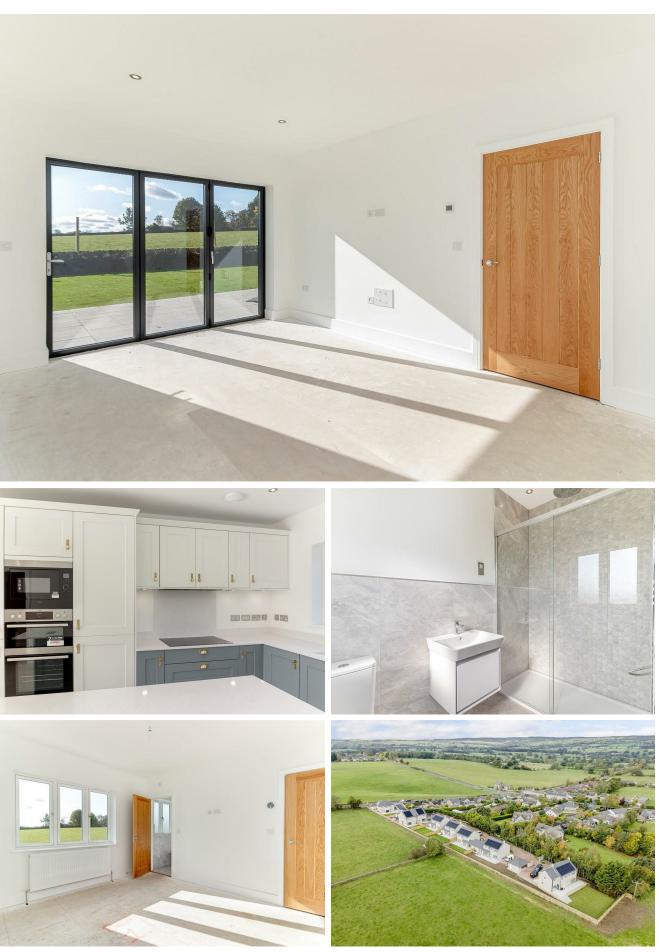

## Description

The living accommodation comprises, entrance hall leading into the lounge, downstairs w/c and open plan living/dining kitchen with bi-folding doors onto the rear patio area and garden creating a great entertaining space. The kitchen includes 20mm Silestone worktops, integrated AEG appliances including double oven, induction hob, microwave, dishwasher, fridge and freezer (70/30), wine cooler and washer dryer. From the kitchen there is an integral door into the integral single garage.

On the first floor the landing leads to the Master bedroom suite which has a walk-in dressing area and ensuite with a walk in shower, w/c and hand basin. Two further spacious double bedrooms and house bathroom with walk in shower, separate bath, w/c and hand basin.

Outside to the front of the property is a block paved driveway, integral single garage and lawned gardens to the front and rear. There is also a hot and cold feed outdoor tap.

Key features:

An exceptional 3-bedroom semi detached family home 10-year structural warranty with Premier Guarantee Air source heat pump, PV panels & EV car charging point BT Ultrafast Full Fibre broadband Dual keypad intruder alarm to dwelling and garage Myson Touch2 WiFi Programmable room thermostats Underfloor heating throughout the ground floor Integral garage