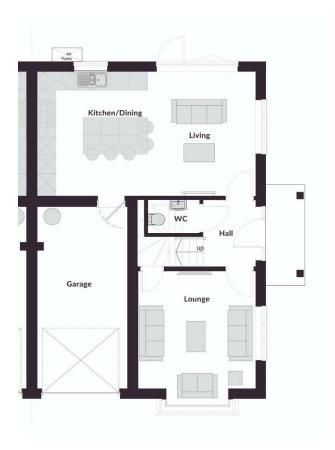

## Description

The living accommodation comprises, entrance hall leading into the lounge, downstairs w/c and open plan living/dining kitchen with bi-folding doors onto the rear patio area and garden creating a great entertaining space. The kitchen includes 20mm Silestone worktops, integrated AEG appliances including double oven, induction hob, microwave, dishwasher, fridge and freezer (70/30), wine cooler and washer dryer. From the kitchen there is an integral door into the integral single garage.

Outside to the front of the property is a block paved driveway, integral single garage and lawned gardens to the front and rear. There is also a hot and cold feed outdoor tap.

Key features:

An exceptional 3-bedroom semi detached family home 10-year structural warranty with Premier Guarantee Air source heat pump, PV panels & EV car charging point BT Ultrafast Full Fibre broadband Dual keypad intruder alarm to dwelling and garage Myson Touch2 WiFi Programmable room thermostats Underfloor heating throughout the ground floor Integral garage