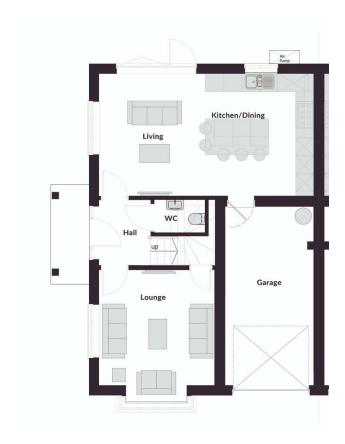

## **Description**

The living accommodation comprises, entrance hall leading into the lounge, downstairs w/c and open plan living/dining kitchen with bi-folding doors onto the rear patio area and garden creating a great entertaining space. The kitchen includes 20mm Silestone worktops, integrated AEG appliances including double oven, induction hob, microwave, dishwasher, fridge and freezer (70/30), wine cooler and washer dryer. From the kitchen there is an integral door into the integral single garage.

Outside to the front of the property is a block paved driveway, integral single garage and lawned gardens to the front and rear. There is also a hot and cold feed outdoor tap.