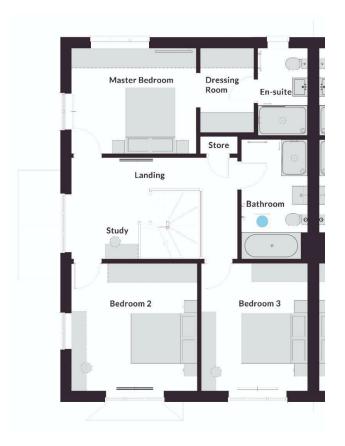

On the first floor the landing leads to the Master bedroom suite which has a walk-in dressing area and ensuite with a walk in shower, w/c and hand basin. Two further spacious double bedrooms and house bathroom with walk in shower, separate bath, w/c and hand basin.