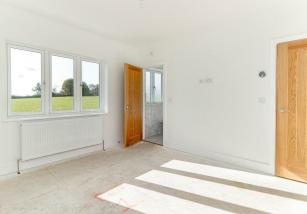

## **Description**

The living accommodation comprises, entrance hall leading into the lounge, downstairs w/c and open plan living/dining kitchen with bi-folding doors onto the rear patio area and garden creating a great entertaining space. The kitchen includes 20mm Silestone worktops, integrated AEG appliances including double oven, induction hob, microwave, dishwasher, fridge and freezer (70/30), wine cooler and washer dryer. From the kitchen there is an integral door into the integral single garage.

On the first floor the landing leads to the Master bedroom suite which has a walk-in dressing area and ensuite with a walk in shower, w/c and hand basin. Two further spacious double bedrooms and house bathroom with walk in shower, separate bath, w/c and hand basin.