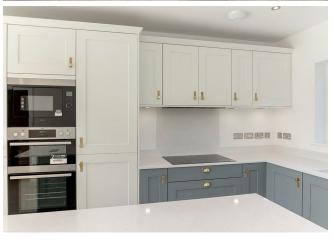

## **Description**

The living accommodation comprises, entrance hall, snug/study, spacious lounge with bi-folding doors leading out into the rear garden, downstairs w/c and a full length living/dining kitchen. The kitchen includes, 20mm Silestone worktops, integrated appliances including double oven, microwave, dishwasher, fridge, freezer, wine cooler, washing machine and tumble dryer. There is also a side door leading to a covered walkway to the link attached single garage.