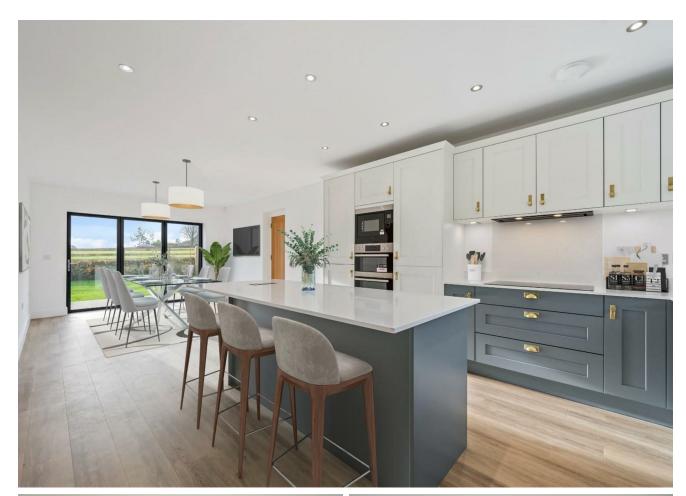

## **Description**

The living accommodation comprises, entrance hall, snug/study, spacious lounge with bi-folding doors leading out into the rear garden, downstairs w/c and a full length living/dining kitchen. The kitchen includes, 20mm Silestone worktops, integrated appliances including double oven, microwave, dishwasher, fridge, freezer, wine cooler, washing machine and tumble dryer. There is also a side door leading to a covered walkway to the link attached single garage.