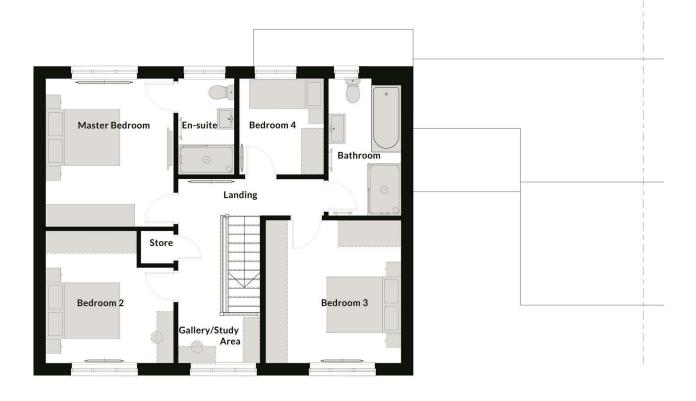

On the first floor the landing leads to the Master bedroom suite and ensuite shower room with walk in shower, w/c and hand basin. Second and third good sized double bedrooms, fourth bedroom and modern house bathroom with Porcelanosa floor and wall tiles, walk in shower, separate bath, w/c and wall hung vanity unit and hand basin, chrome towel rail and contemporary white sanitary ware.