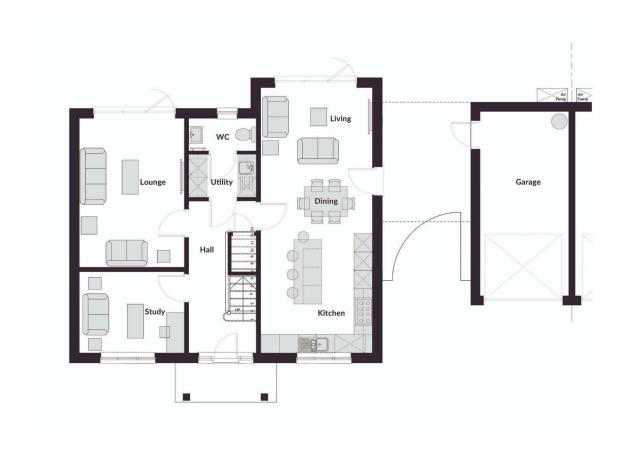

## **Description**

The living accommodation comprises, entrance hall, snug/study, spacious lounge with bi-folding doors leading out into the rear garden, downstairs w/c and a full length living/dining kitchen. The kitchen includes, 20mm Silestone worktops, integrated appliances including double oven, microwave, dishwasher, fridge, freezer, wine cooler, washing machine and tumble dryer. There is also a side door leading to a covered walkway to the link attached single garage.

Outside to the front of the property there is a block paved driveway, link attached single garage, lawn areas both front and to the rear where there are amazing views over Nidderdale. With a gated access there is a path leading to the rear garden where there is a patio area and a fully enclosed lawn perfect for children and pets.