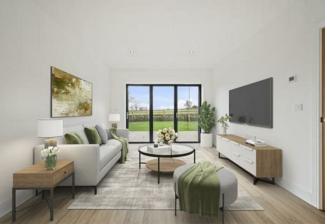

## **Description**

The living accommodation comprises, entrance hall, snug/study, spacious lounge with bi-folding doors leading out into the rear garden, downstairs w/c and a full length living/dining kitchen. The kitchen includes, 20mm Silestone worktops, integrated appliances including double oven, microwave, dishwasher, fridge, freezer, wine cooler, washing machine and tumble dryer. There is also a side door leading to a covered walkway to the link attached single garage.