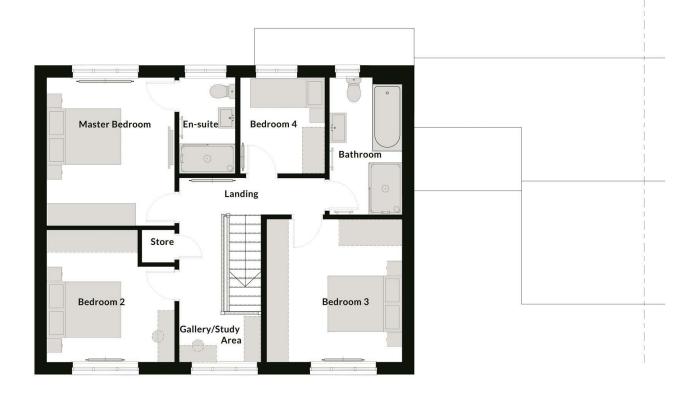

On the first floor the landing leads to the Master bedroom suite and ensuite shower room with walk in shower, w/c and hand basin. Second and third good sized double bedrooms, fourth bedroom and modern house bathroom with Porcelanosa floor and wall tiles, walk in shower, separate bath, w/c and wall hung vanity unit and hand basin, chrome towel rail and contemporary white sanitary ware.