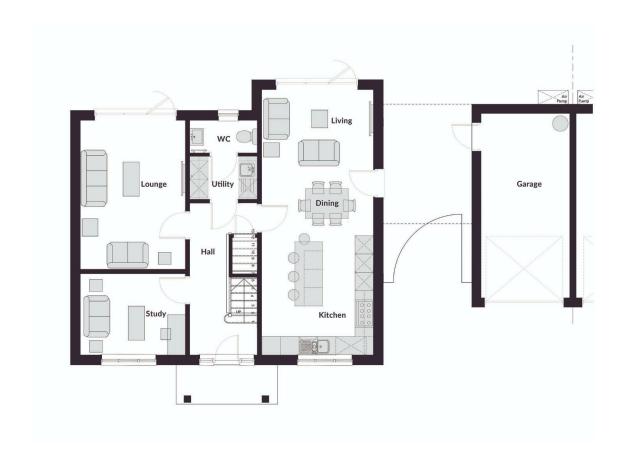

## **Description**

The living accommodation comprises, entrance hall, snug/study, spacious lounge with bi-folding doors leading out into the rear garden, downstairs w/c and a full length living/dining kitchen. The kitchen includes, 20mm Silestone worktops, integrated appliances including double oven, microwave, dishwasher, fridge, freezer, wine cooler, washing machine and tumble dryer. There is also a side door leading to a covered walkway to the link attached single garage.

On the first floor the landing leads to the Master bedroom suite and ensuite shower room with walk in shower, w/c and hand basin. Second and third good sized double bedrooms, fourth bedroom and modern house bathroom with Porcelanosa floor and wall tiles, walk in shower, separate bath, w/c and wall hung vanity unit and hand basin, chrome towel rail and contemporary white sanitary ware.

Outside to the front of the property there is a block paved driveway, link attached single garage, lawn areas both front and to the rear where there are amazing views over Nidderdale. With a gated access there is a path leading to the rear garden where there is a patio area and a fully enclosed lawn perfect for children and pets.