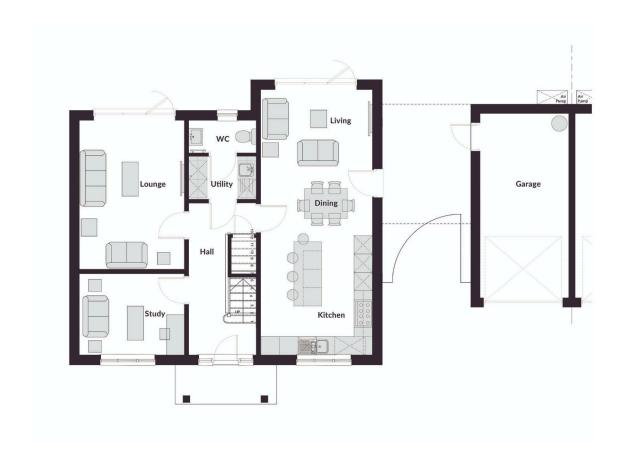

## **Description**

The living accommodation comprises, entrance hall, snug/study, spacious lounge with bi-folding doors leading out into the rear garden, downstairs w/c and a full length living/dining kitchen. The kitchen includes, 20mm Silestone worktops, integrated appliances including double oven, microwave, dishwasher, fridge, freezer, wine cooler, washing machine and tumble dryer. There is also a side door leading to a covered walkway to the link attached single garage.

Outside to the front of the property there is a block paved driveway, link attached single garage, lawn areas both front and to the rear where there are amazing views over Nidderdale. With a gated access there is a path leading to the rear garden where there is a patio area and a fully enclosed lawn perfect for children and pets.