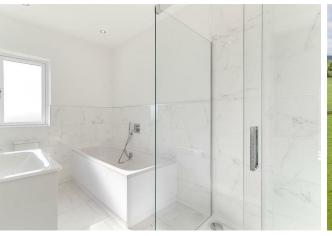

On the first floor the landing leads to the Master bedroom suite and ensuite shower room with walk in shower, w/c and hand basin. Second and third good sized double bedrooms, fourth bedroom and modern house bathroom with Porcelanosa floor and wall tiles, walk in shower, separate bath, w/c and wall hung vanity unit and hand basin, chrome towel rail and contemporary white sanitary ware.