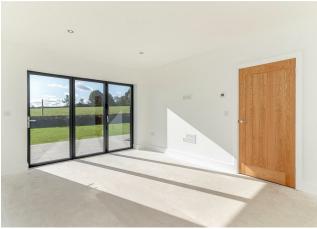

## **Description**

The living accommodation comprises, entrance hall, snug/study, spacious lounge with bi-folding doors leading out into the rear garden, downstairs w/c and a full length living/dining kitchen. The kitchen includes, 20mm Silestone worktops, integrated appliances including double oven, microwave, dishwasher, fridge, freezer, wine cooler, washing machine and tumble dryer. There is also a side door leading to a covered walkway to the link attached single garage.