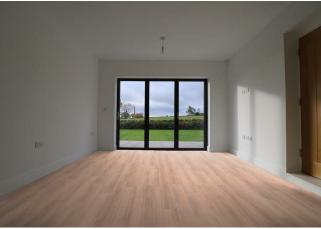

## **Description**

The living accommodation comprises, entrance hall, snug/study, spacious lounge with bi-folding doors leading out into the rear garden, downstairs w/c and a full length living/dining kitchen. The kitchen includes, 20mm Silestone worktops, integrated appliances including double oven, microwave, dishwasher, fridge, freezer, wine cooler, washing machine and tumble dryer. There is also a side door leading to a covered walkway to the link attached single garage.