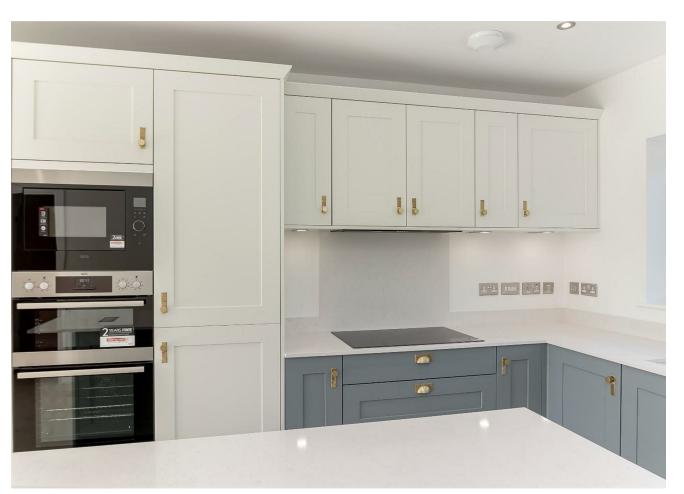

## **Description**

The living accommodation comprises, entrance hall, snug/study, spacious lounge with bi-folding doors leading out into the rear garden, downstairs w/c and a full length living/dining kitchen. The kitchen includes, 20mm Silestone worktops, integrated appliances including double oven, microwave, dishwasher, fridge, freezer, wine cooler, washing machine and tumble dryer. There is also a side door leading to a covered walkway to the link attached single garage.