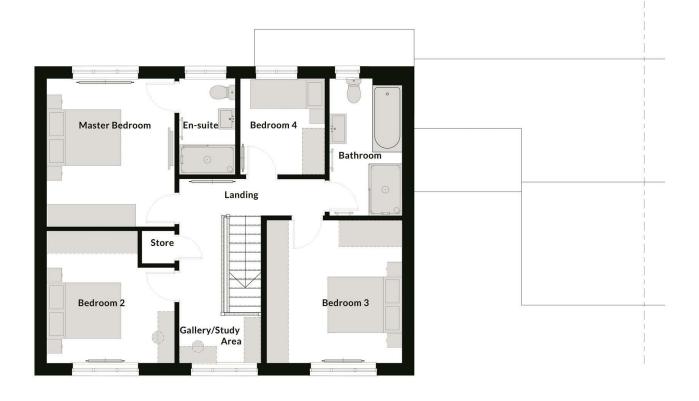

On the first floor the landing leads to the Master bedroom suite and ensuite shower room with walk in shower, w/c and hand basin. Second and third good sized double bedrooms, fourth bedroom and modern house bathroom with Porcelanosa floor and wall tiles, walk in shower, separate bath, w/c and wall hung vanity unit and hand basin, chrome towel rail and contemporary white sanitary ware.