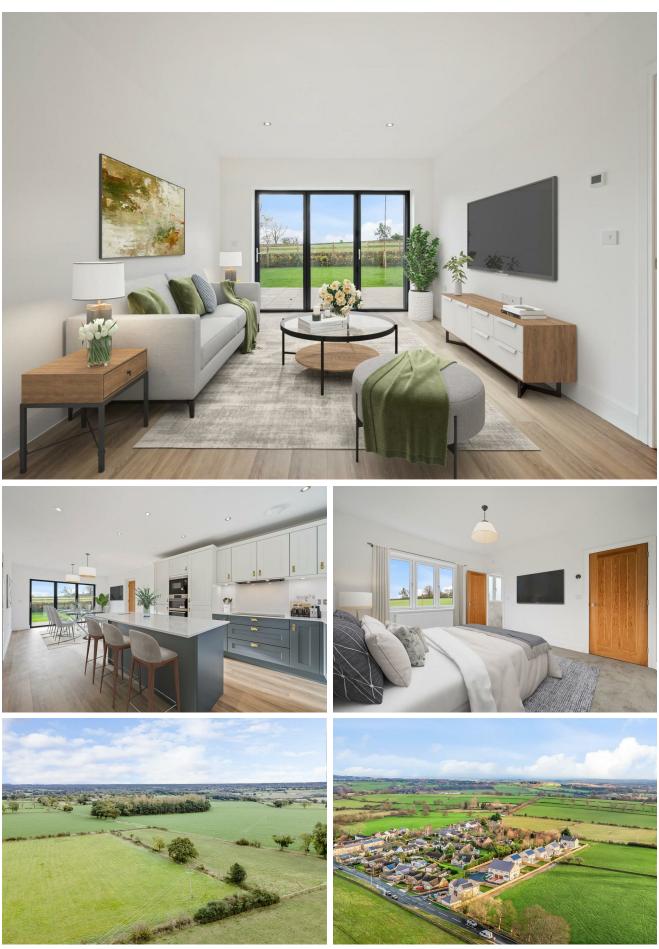

## Description

The living accommodation comprises, entrance hall, snug/study, spacious lounge with bi-folding doors leading out into the rear garden, downstairs w/c and a full length living/dining kitchen. The kitchen includes, 20mm Silestone worktops, integrated appliances including double oven, microwave, dishwasher, fridge, freezer, wine cooler, washing machine and tumble dryer. There is also an integral door leading into the attached garage.

On the first floor the landing leads to the Master bedroom suite and ensuite shower room with walk in shower, w/c and hand basin. Second and third good sized double bedrooms, fourth bedroom and modern house bathroom with Porcelanosa floor and wall tiles, walk in shower, separate bath, w/c and wall hung vanity unit and hand basin, chrome towel rail and contemporary white sanitary ware.

Dalesview is located in the picturesque village of Clint, Nidderdale, North Yorkshire. Benefitting from a stunning position on the fringe of open countryside, this idyllic destination is conveniently close to the delightful Burnt Yates, Birstwith, and Ripley. Clint is easily accessed via major roadways and is only a short drive away from Harrogate, a Victorian spa town and rural district that contains the medieval city of Ripon, a designated area of outstanding natural beauty and four charming but very different market towns; Boroughbridge, Knaresborough, Masham and Pateley Bridge.