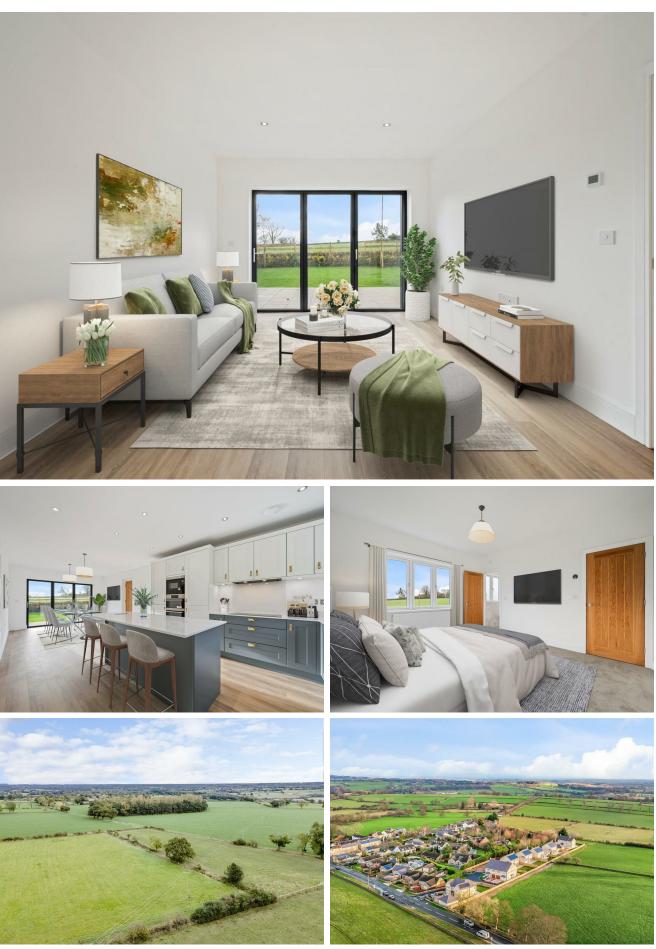

## Description

The living accommodation comprises, entrance hall, snug/study, spacious lounge with bi-folding doors leading out into the rear garden, downstairs w/c and a full length living/dining kitchen. The kitchen includes, 20mm Silestone worktops, integrated appliances including double oven, microwave, dishwasher, fridge, freezer, wine cooler, washing machine and tumble dryer. There is also an integral door leading into the attached garage.

On the first floor the landing leads to the Master bedroom suite and ensuite shower room with walk in shower, w/c and hand basin. Second and third good sized double bedrooms, fourth bedroom and modern house bathroom with Porcelanosa floor and wall tiles, walk in shower, separate bath, w/c and wall hung vanity unit and hand basin, chrome towel rail and contemporary white sanitary ware.

Outside to the front of the property there is a block paved driveway, attached single garage, lawn areas both front and to the rear where there are amazing views over Nidderdale. With a gated access there is a path leading to the rear garden where there is a patio area and a fully enclosed lawn perfect for children and pets.

Key features:

An exceptional 4-bedroom detached family home 10-year structural warranty with Premier Guarantee Air source heat pump, PV panels & EV car charging point BT Ultrafast Full Fibre broadband Dual keypad intruder alarm to dwelling and garage Myson Touch2 WiFi Programmable room thermostats Underfloor heating throughout the ground floor Attached single garage