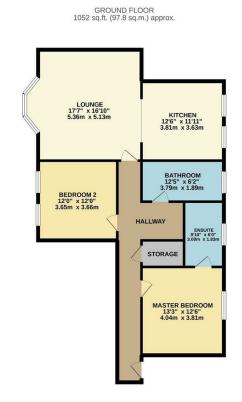

TOTAL FLOOR AREA : 1052 sg.ft. (97.8 sg.m.) appr

## Description

The apartment has a secure ground floor entrance lobby, with carpeted staircase approach to the first floor. Elegant reception hall with a useful storage cupboard. The hallway leads to an open plan lounge with double fronted bay window.

The main feature is the stunning high-quality fitted kitchen which offers integrated appliances with granite worktops and breakfast island.

There are two double bedrooms, each with fitted wardrobes, the master bedroom offers a luxury ensuite. There is a luxury house bathroom adjacent the second double bedroom.