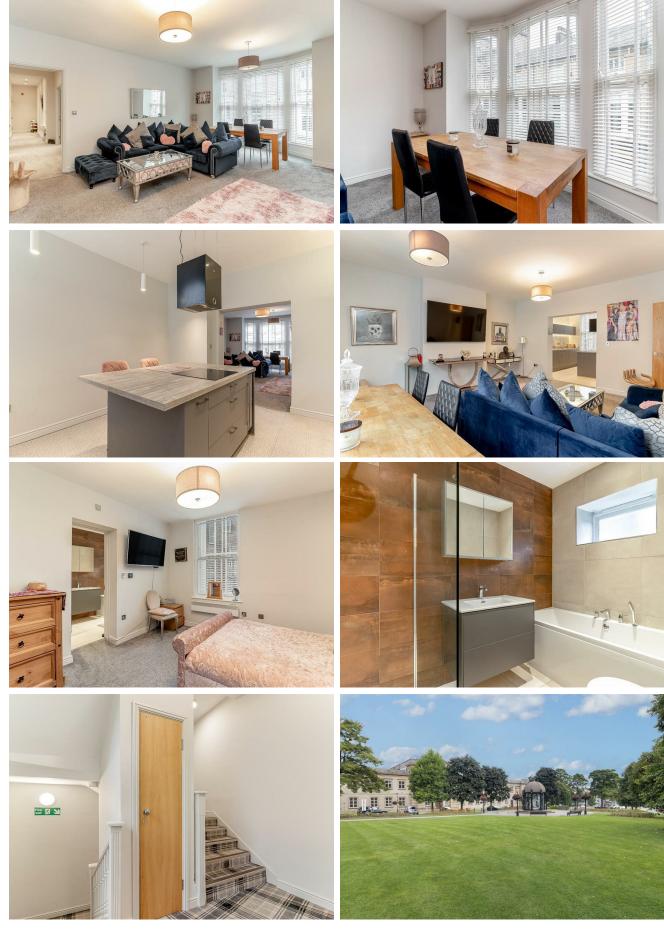

## Description

The apartment has a secure ground floor entrance lobby, with carpeted staircase approach to the first floor. Elegant reception hall with a useful storage cupboard. The hallway leads to an open plan lounge with double fronted bay window.

The main feature is the stunning high-quality fitted kitchen which offers integrated appliances with granite worktops and breakfast island.

There are two double bedrooms, each with fitted wardrobes, the master bedroom offers a luxury ensuite. There is a luxury house bathroom adjacent the second double bedroom.

The high ceilings complement the space that this elegant lock up and leave apartment has to offer, making it the ideal investment for either private purchase or rental/Airbnb.

The property is set in the heart of Harrogate town centre with easy access to bars, cafes, restaurants and Valley Gardens is just across the road.