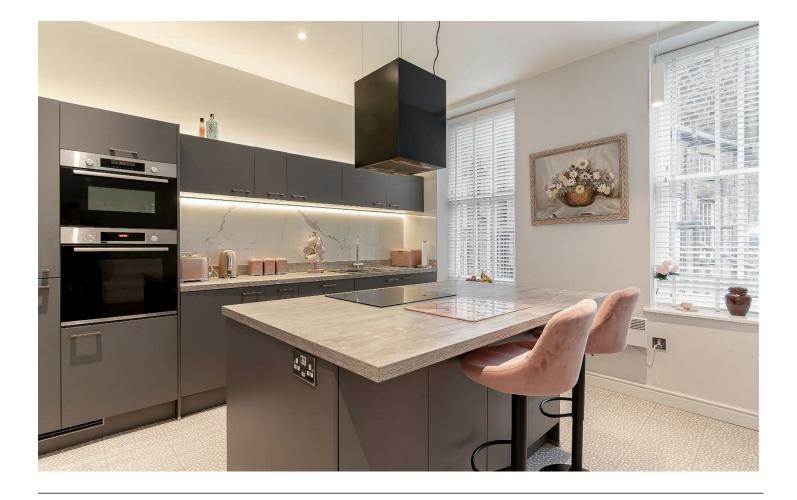

The main feature is the stunning high-quality fitted kitchen which offers integrated appliances with granite worktops and breakfast island.

There are two double bedrooms, each with fitted wardrobes, the master bedroom offers a luxury ensuite. There is a luxury house bathroom adjacent the second double bedroom.