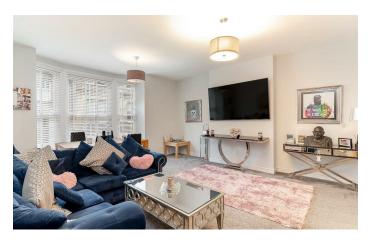

## Description

The apartment has a secure ground floor entrance lobby, with carpeted staircase approach to the first floor. Elegant reception hall with a useful storage cupboard. The hallway leads to an open plan lounge with double fronted bay window.