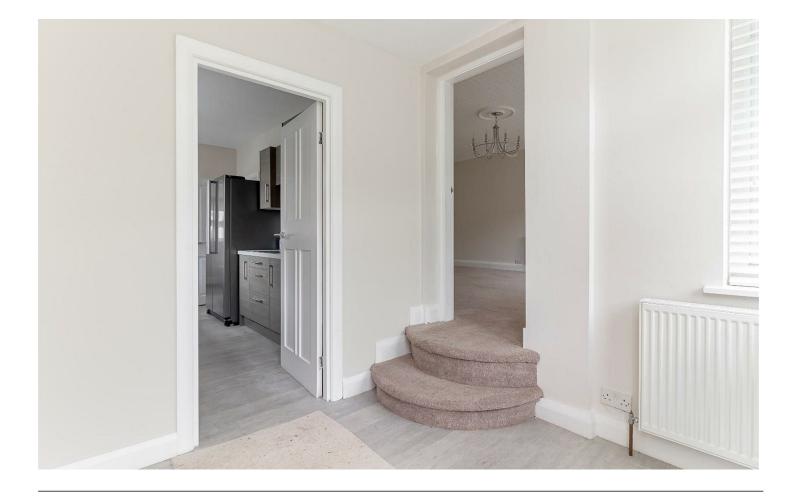

## Description

With gas fired, central heating, the spacious property that has been a superb rental investment and briefly comprises Private approach with a pleasant private elevated sitting area

There is a private entrance lobby with access to kitchen and separate door into the spacious lounge with wide bay window. The stunning apartment provides a dining area with glass dome ceiling, mood lighting. Modern fitted kitchen with integrated appliances including a hob, oven, dishwasher and freestanding Samsung American style fridge freezer. There is a separate utility room with storage cupboards and separate useful toilet. Ample storage throughout the apartment.

There is a Master bedroom with fitted wardrobe and ensuite shower room. There's a further spacious double bedroom with fitted wardrobes and a luxury house bathroom with shower over the bath.

Additionally there is a useful internal storeroom. The property is located a short walk away from Harrogate's bars shops and restaurants. Harrogate has a good road and rail networks offering the traveller and commuter quick access to Leeds, York and London.