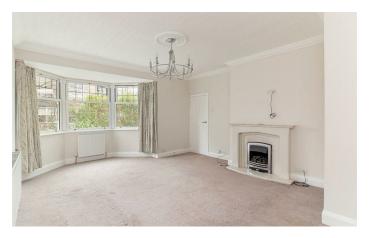

## Description

With gas fired, central heating, the spacious property that has been a superb rental investment and briefly comprises Private approach with a pleasant private elevated sitting area

There is a private entrance lobby with access to kitchen and separate door into the spacious lounge with wide bay window. The stunning apartment provides a dining area with glass dome ceiling, mood lighting. Modern fitted kitchen with integrated appliances including a hob, oven, dishwasher and freestanding Samsung American style fridge freezer. There is a separate utility room with storage cupboards and separate useful toilet. Ample storage throughout the apartment.