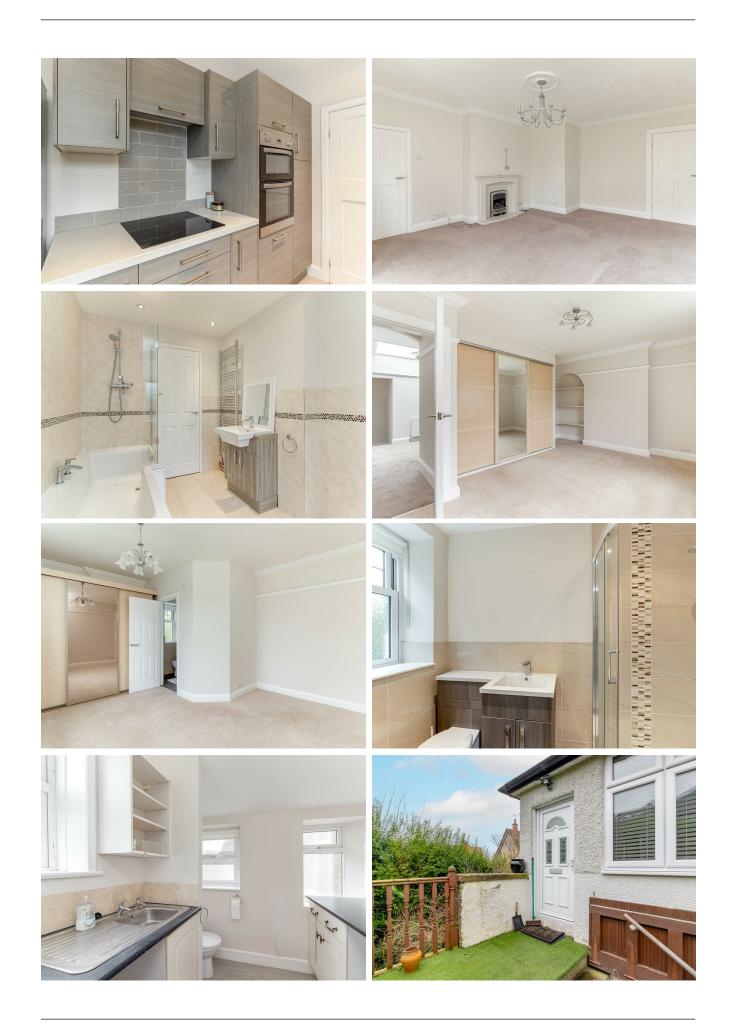

## Description

With gas fired, central heating, the spacious property that has been a superb rental investment and briefly comprises Private approach with a pleasant private elevated sitting area

There is a private entrance lobby with access to kitchen and separate door into the spacious lounge with wide bay window. The stunning apartment provides a dining area with glass dome ceiling, mood lighting. Modern fitted kitchen with integrated appliances including a hob, oven, dishwasher and freestanding Samsung American style fridge freezer. There is a separate utility room with storage cupboards and separate useful toilet. Ample storage throughout the apartment.

There is a Master bedroom with fitted wardrobe and ensuite shower room. There's a further spacious double bedroom with fitted wardrobes and a luxury house bathroom with shower over the bath.

Additionally there is a useful internal storeroom. The property is located a short walk away from Harrogate's bars shops and restaurants. Harrogate has a good road and rail networks offering the traveller and commuter quick access to Leeds, York and London.