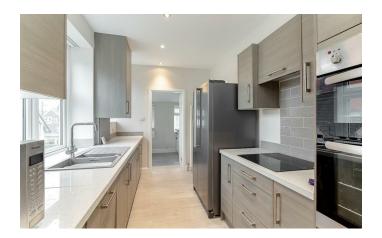

## Description

With gas fired, central heating, the spacious property that has been a superb rental investment and briefly comprises Private approach with a pleasant private elevated sitting area

There is a private entrance lobby with access to kitchen and separate door into the spacious lounge with wide bay window. The stunning apartment provides a dining area with glass dome ceiling, mood lighting. Modern fitted kitchen with integrated appliances including a hob, oven, dishwasher and freestanding Samsung American style fridge freezer. There is a separate utility room with storage cupboards and separate useful toilet. Ample storage throughout the apartment.