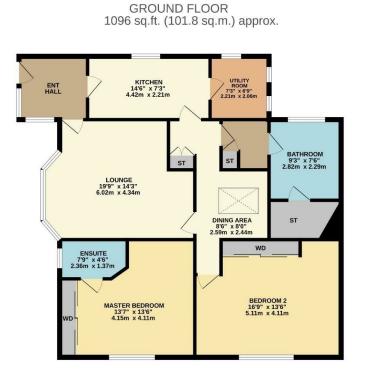

## *Energy Performance Certificate*

TOTAL FLOOR AREA : 1096 sg ft (101.8 sg.m.) appro

## Description

With gas fired, central heating, the spacious property that has been a superb rental investment and briefly comprises Private approach with a pleasant private elevated sitting area

There is a private entrance lobby with access to kitchen and separate door into the spacious lounge with wide bay window. The stunning apartment provides a dining area with glass dome ceiling, mood lighting. Modern fitted kitchen with integrated appliances including a hob, oven, dishwasher and freestanding Samsung American style fridge freezer. There is a separate utility room with storage cupboards and separate useful toilet. Ample storage throughout the apartment.

There is a Master bedroom with fitted wardrobe and ensuite shower room. There's a further spacious double bedroom with fitted wardrobes and a luxury house bathroom with shower over the bath.

Additionally there is a useful internal storeroom. The property is located a short walk away from Harrogate's bars shops and restaurants. Harrogate has a good road and rail networks offering the traveller and commuter quick access to Leeds, York and London.