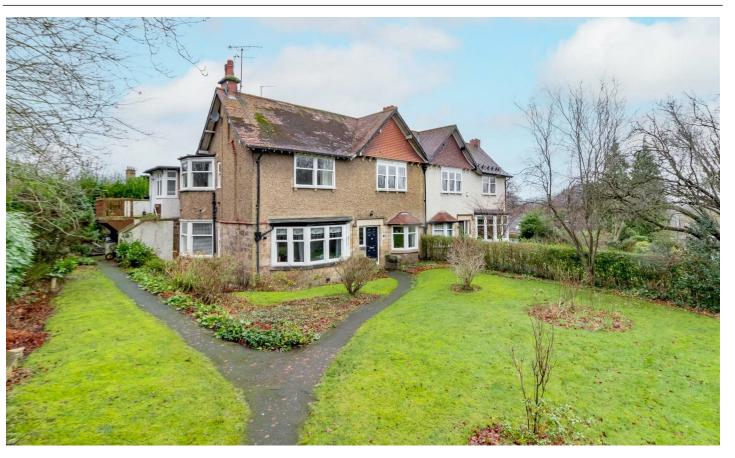

# £315,000

Flat 2, 23a Ripon Road, Harrogate, HG1 2JL

A spacious two bedroom first floor apartment with private elevated entrance, located in a sought after location on the edge of the Duchy area close to the town centre. No chain involved.

## Directions

Proceeded out of Harrogate down Parliament St and up Ripon Road. Turn left into Kent Road and park immediately in the street. It's best than to walk back up Ripon Road where the entrance to the apartment is clearly indicated on the right.