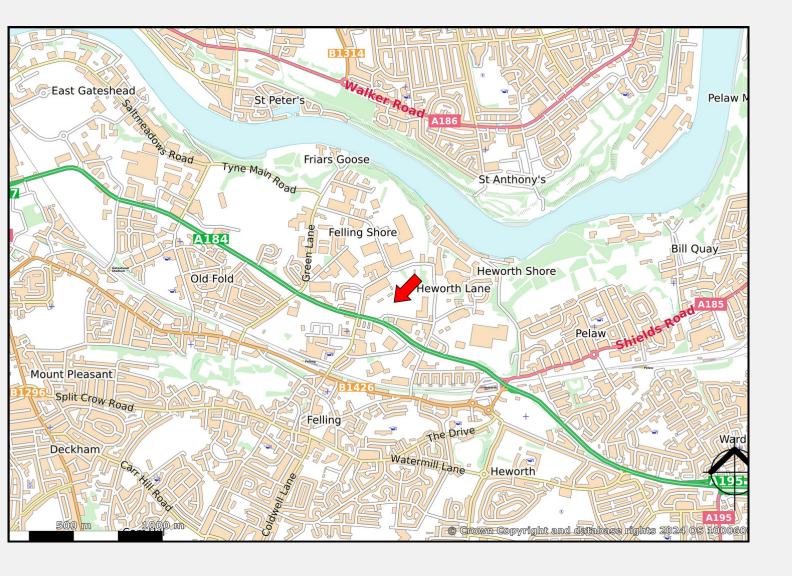

#### Location

The subject site is situated within Felling which is a suburb of Gateshead. Gateshead forms part of Tyne and Wear and has a resident population of 115,300 (Source: 2021 Census). The town is predominately accessed via the A184, which in turn connects with the A1(M) Western Bypass to the west and the A19 to the east, providing access to both national and regional road networks.

The site is prominently located fronting the A184 Felling Bypass with access provided via Stuart Terrace and Brewery Lane. The surrounding area is predominately a mixture of industrial, retail and residential uses.