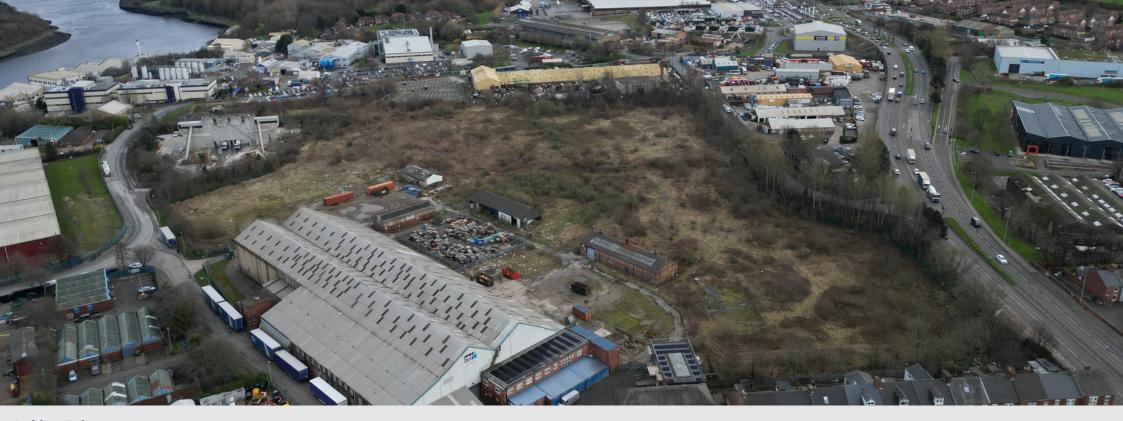

The site is prominently located fronting the A184 Felling Bypass with access provided via Stuart Terrace and Brewery Lane. The surrounding area is predominately a mixture of industrial, retail and residential uses.

### **Description**

The site extends to approximately 11.30 acres (4.571 ha) and slopes towards the north east corner from the A184. It is bordered by Stuart Terrace and Bennett Gardens to the West, Abbotsford Road to the South and Brewery Lane to the North. Vehicular access to the site is provided via Stuart Terrace in the south west corner of the site.