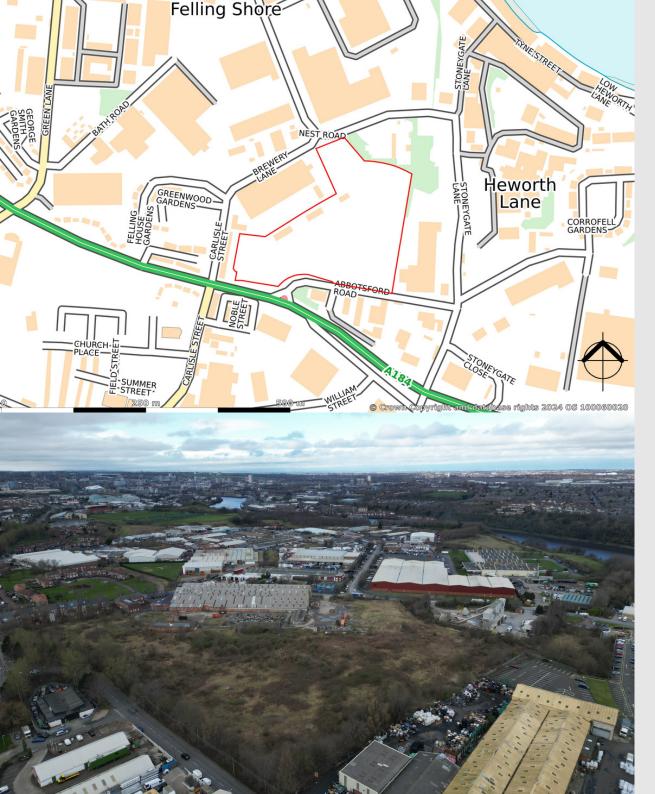

The site is prominently located fronting the A184 Felling Bypass with access provided via Stuart Terrace and Brewery Lane. The surrounding area is predominately a mixture of industrial, retail and residential uses.

### **Description**

The site extends to approximately 11.30 acres (4.571 ha) and slopes towards the north east corner from the A184. It is bordered by Stuart Terrace and Bennett Gardens to the West, Abbotsford Road to the South and Brewery Lane to the North. Vehicular access to the site is provided via Stuart Terrace in the south west corner of the site.