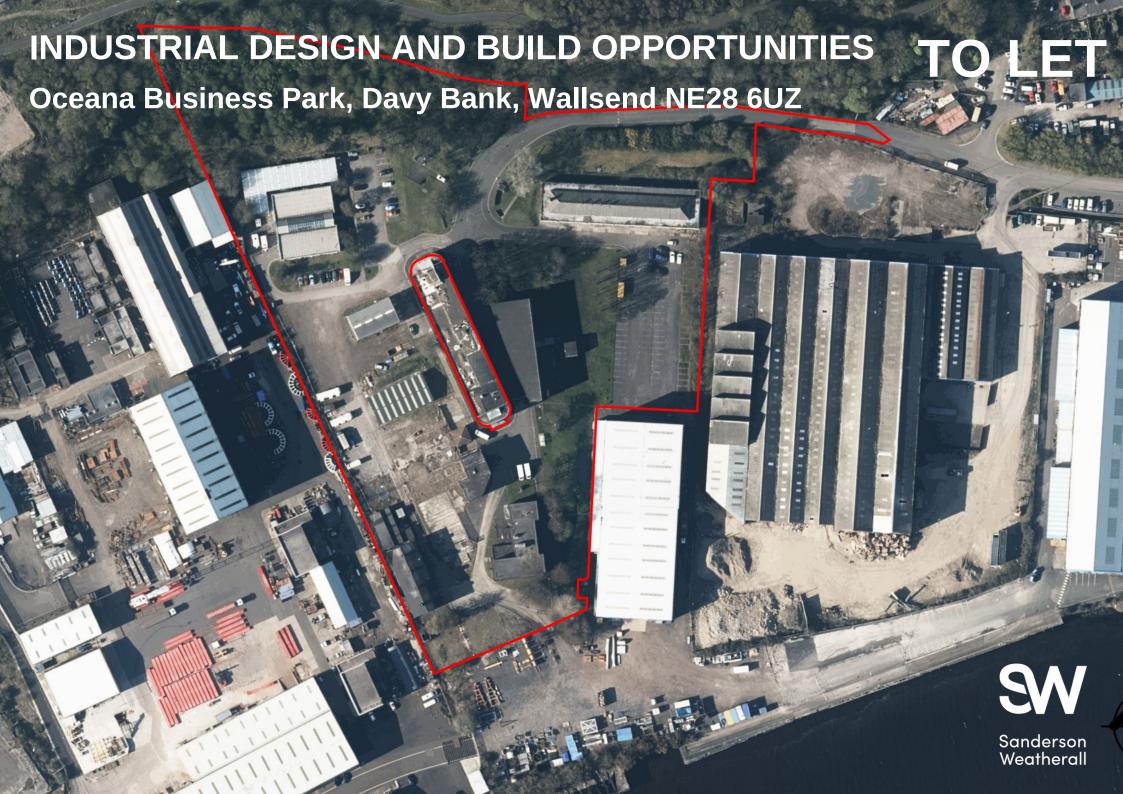

### **Description**

The site is irregular in shape and mainly flat with the majority of the site comprising hardstanding and buildings.

#### **Accommodation**

The site extends to approximately 3.99 hectares (9.5 acres). Plots are available to suit any size requirements. Light Industrial uses up to 15,000 sq m (160,000 sq ft). Specification and delivery to be confirmed with the occupier.

#### Location

Oceana Business Park is located on Davy Bank in Wallsend, Newcastle. This long established business park is situated approximately 5 miles east of Newcastle upon Tyne and 3 miles west of the A19 which is one of the region's major trunk roads providing access to Newcastle upon Tyne in the North and Sunderland and Teesside in the south. The A1(M) is located approximately 8 miles south of the site. The site is also approximately 0.3 miles from Wallsend Town Centre. The site is accessed down Davy Bank off Hadrian Road.