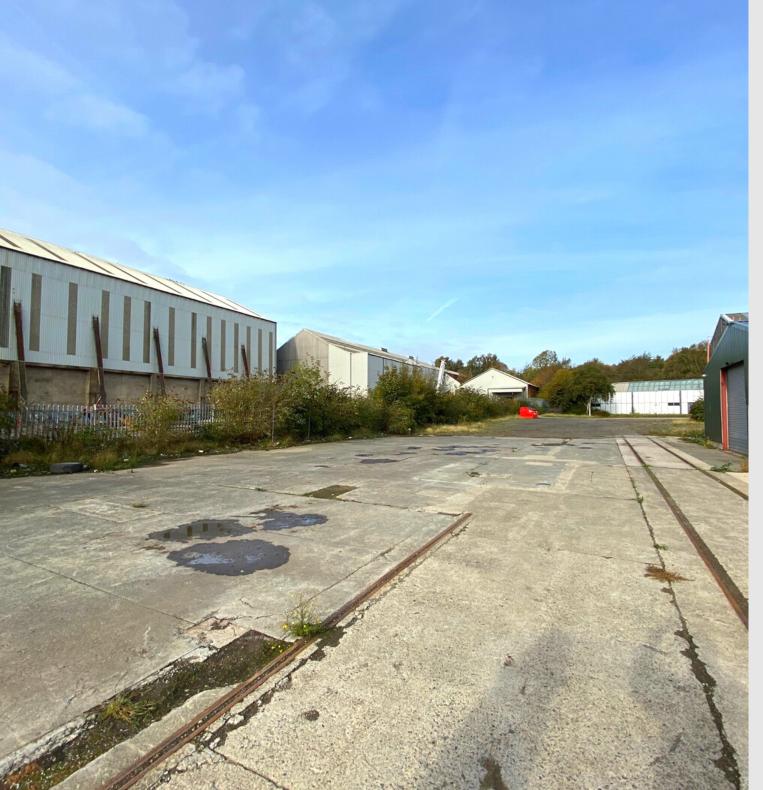

### **Description**

The site is irregular in shape and mainly flat with the majority of the site comprising hardstanding and buildings.