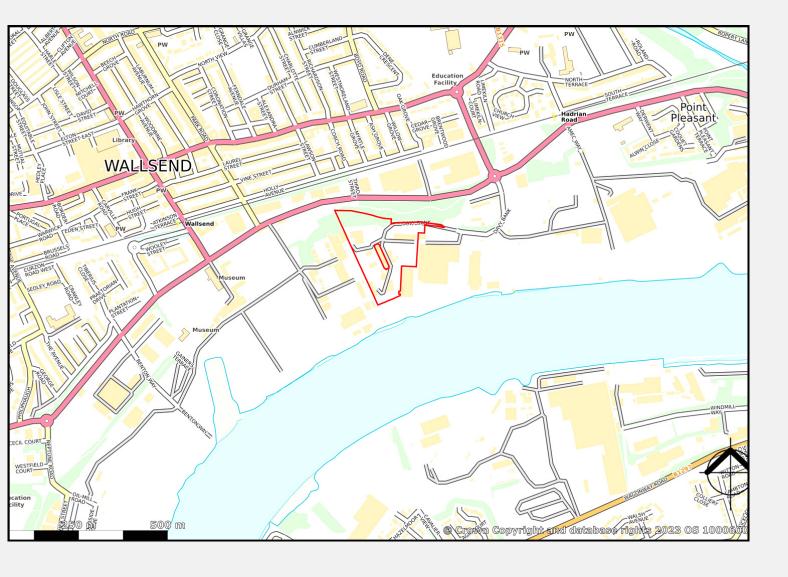

#### Location

Oceana Business Park is located on Davy Bank in Wallsend, Newcastle. This long established business park is situated approximately 5 miles east of Newcastle upon Tyne and 3 miles west of the A19 which is one of the region's major trunk roads providing access to Newcastle upon Tyne in the North and Sunderland and Teesside in the south. The A1(M) is located approximately 8 miles south of the site. The site is also approximately 0.3 miles from Wallsend Town Centre. The site is accessed down Davy Bank off Hadrian Road.