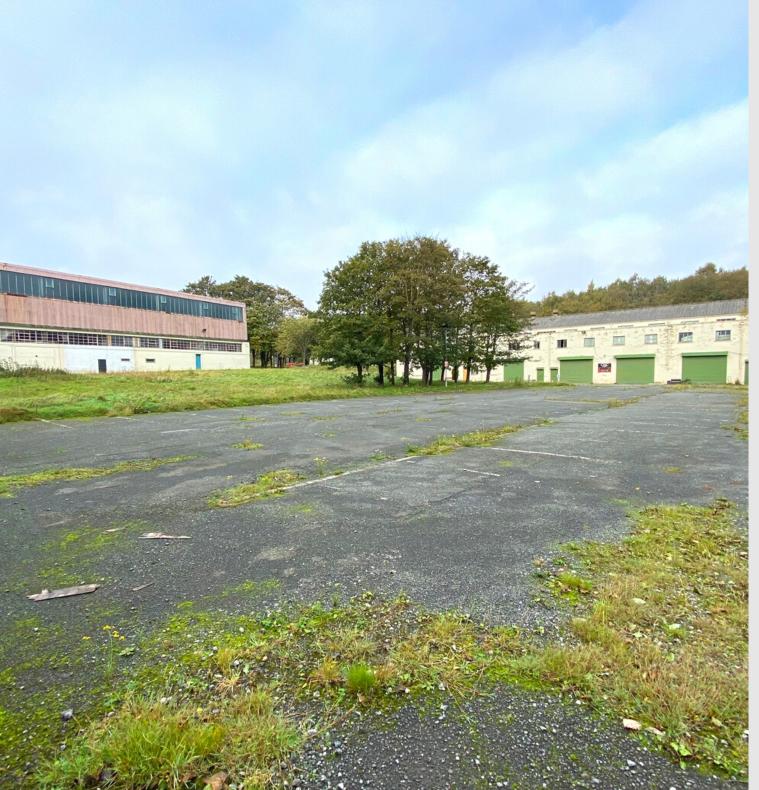

### **Description**

The site is irregular in shape and mainly flat with the majority of the site comprising hardstanding and buildings.