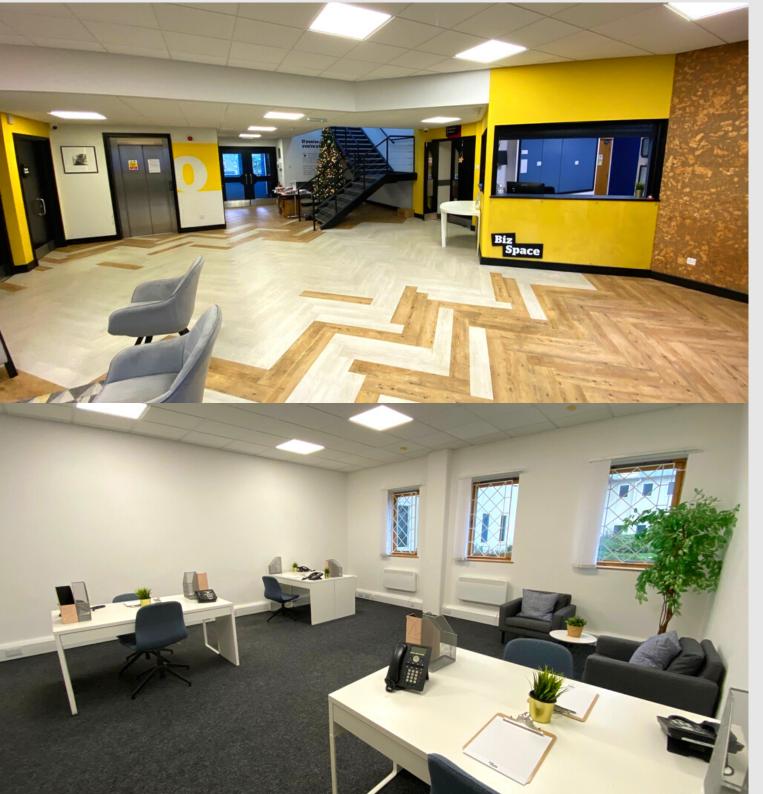

# Description

North Sands Business Centre is a modern, two storey business centre that offers flexible office space, serviced offices, meeting room hire and studio space to rent. The centre benefits from the following specification;

- Manned reception with waiting area
- Lift Access
- WC Facilities
- Communal Kitchens
- LED lighting
- ECO Electric Radiators
- Suspended Ceilings
- Carpet Covered Floors
- Breakout Rooms