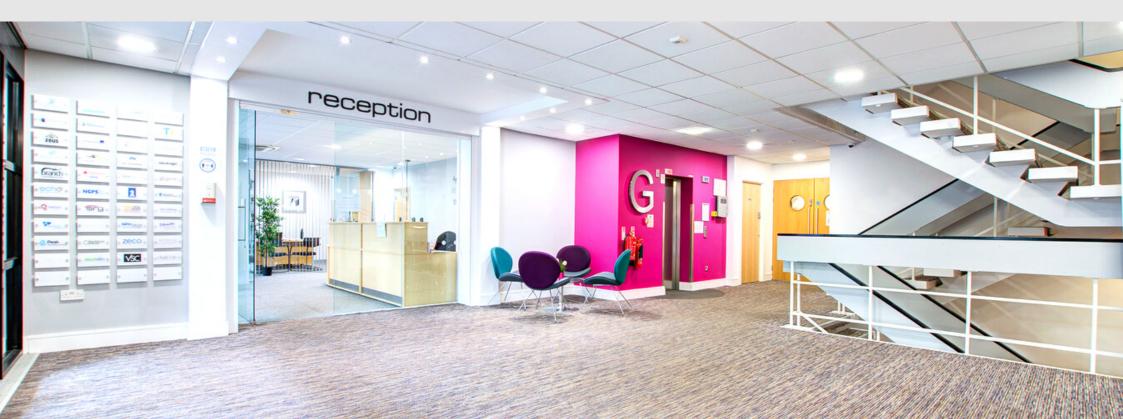

### **Description**

The Grainger Suite comprises serviced office accommodation with a broad range of sizes to suit many occupiers. To the ground floor there is a reception area and break out space/waiting area. The suites are decorated to a high standard with suspended ceilings incorporating LED lighting, carpet covered floors and furnished with desks and chairs. There are communal WC's and kitchen facilities to all levels as well as an onsite gym and café. There is also the added benefit of onsite car parking.