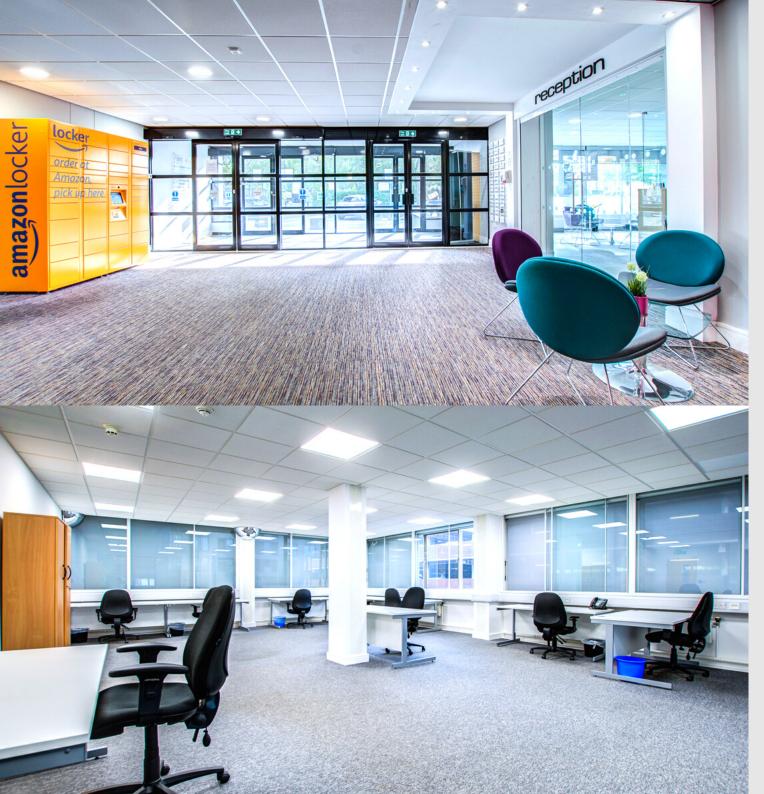

### **Description**

The Grainger Suite comprises serviced office accommodation with a broad range of sizes to suit many occupiers. To the ground floor there is a reception area and break out space/waiting area. The suites are decorated to a high standard with suspended ceilings incorporating LED lighting, carpet covered floors and furnished with desks and chairs. There are communal WC's and kitchen facilities to all levels as well as an onsite gym and café. There is also the added benefit of onsite car parking.