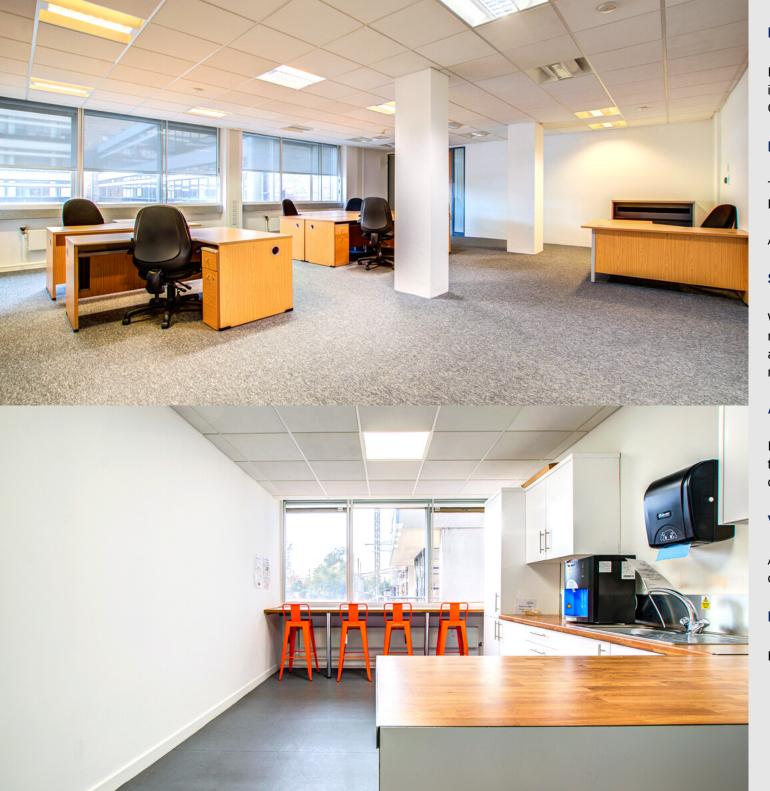

### **Description**

The Grainger Suite comprises serviced office accommodation with a broad range of sizes to suit many occupiers. To the ground floor there is a reception area and break out space/waiting area. The suites are decorated to a high standard with suspended ceilings incorporating LED lighting, carpet covered floors and furnished with desks and chairs. There are communal WC's and kitchen facilities to all levels as well as an onsite gym and café. There is also the added benefit of onsite car parking.