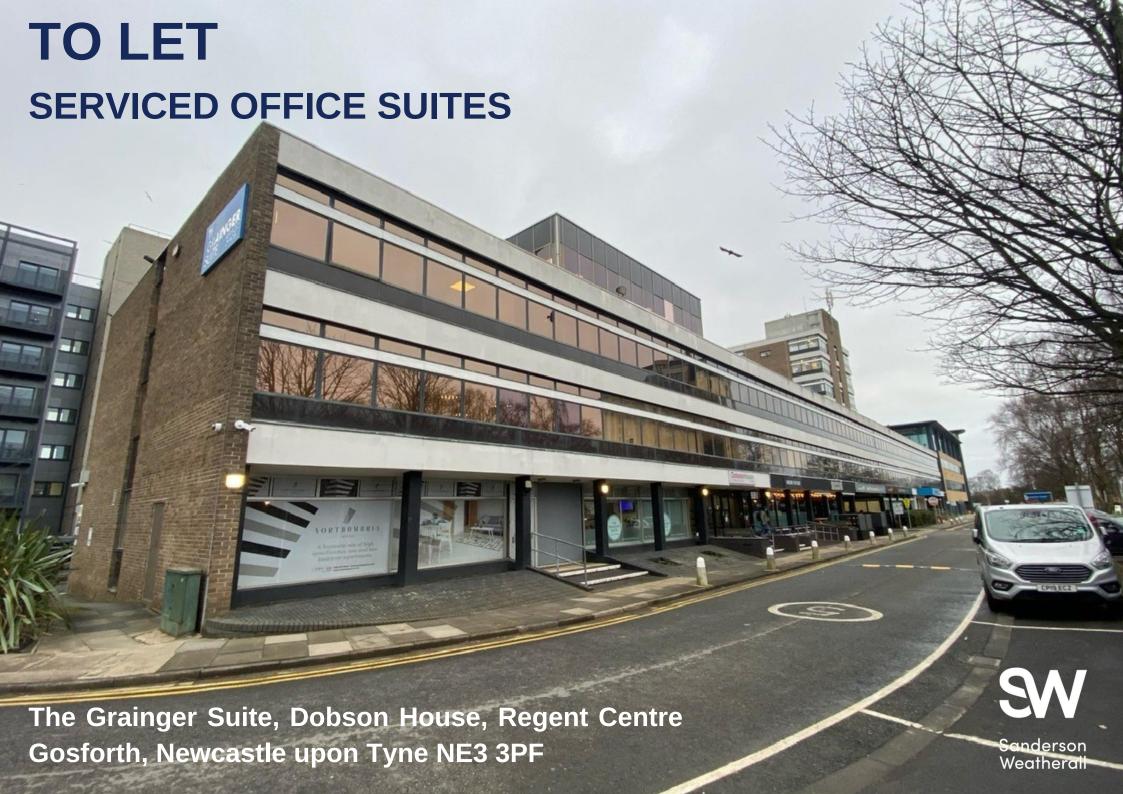

#### Location

The Grainger Suite forms part of Dobson House which is located at Regent Centre, Gosforth. Dobson House is situated in an established business location in Newcastle immediately adjacent to Regent Centre Metro Interchange. The interchange provides public transport directly to both Newcastle Central Station and Newcastle International Airport. The area also benefits from excellent road links with the A1 (M) within 2 miles of the property.

Regent Centre is located in a mix use area with a range of office, residential, retail and leisure uses in the immediate vicinity.