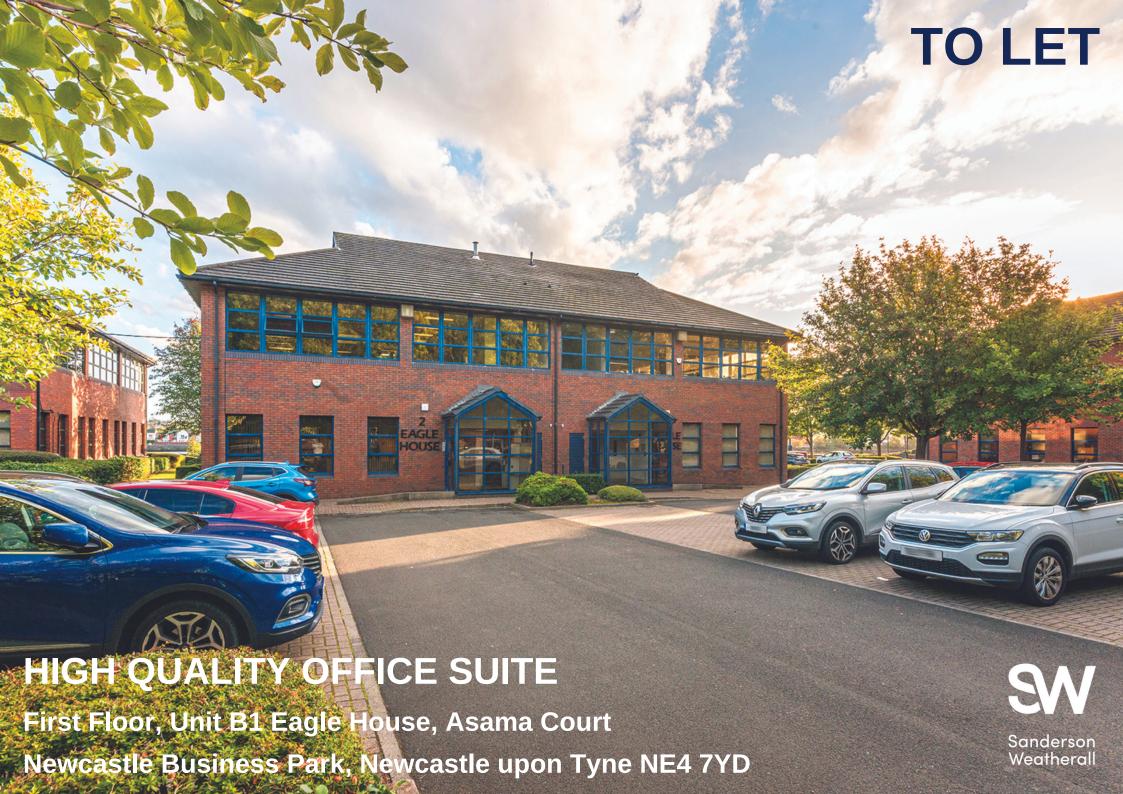

## **Key Points**

- High Quality Office Suite
- Excellent Views of the River Tyne
- 7 Free Car Parking Spaces
- Size: 1,679 sq ft (155.98 sq m)
- Asking Rent: £12.50 psf
- 100% Rates Relief for Qualifying Businesses

#### Location

Eagle house forms part of Asama Court, which is located on the long established and highly successful Newcastle Business Park, with excellent views directly over the river Tyne.

Eagle House is located off the A695 Scotswood Road which is approximately 1 mile west of Newcastle City Centre and 1 mile east of the A1 Newcastle Western Bypass.

## **Description**

Unit B1 Eagle House is a two storey self contained office building of brick construction. The First Floor is available to let as a whole and comprises an open plan office with own WC facilities, kitchen, reception/waiting area, boardroom and a meeting room.