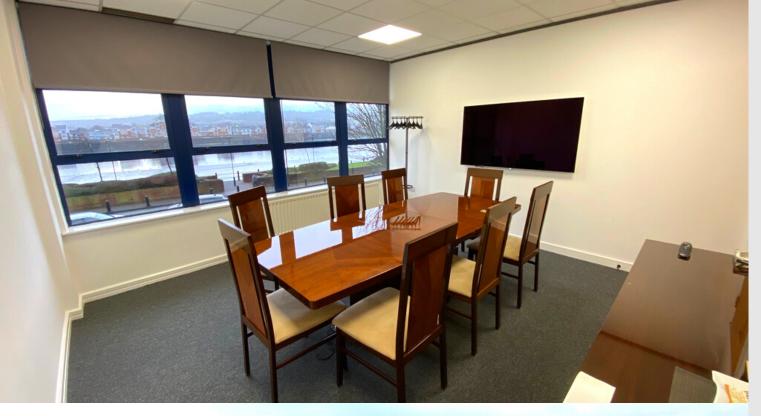

## **Description**

Unit B1 Eagle House is a two storey self contained office building of brick construction. The First Floor is available to let as a whole and comprises an open plan office with own WC facilities, kitchen, reception/waiting area, boardroom and a meeting room.