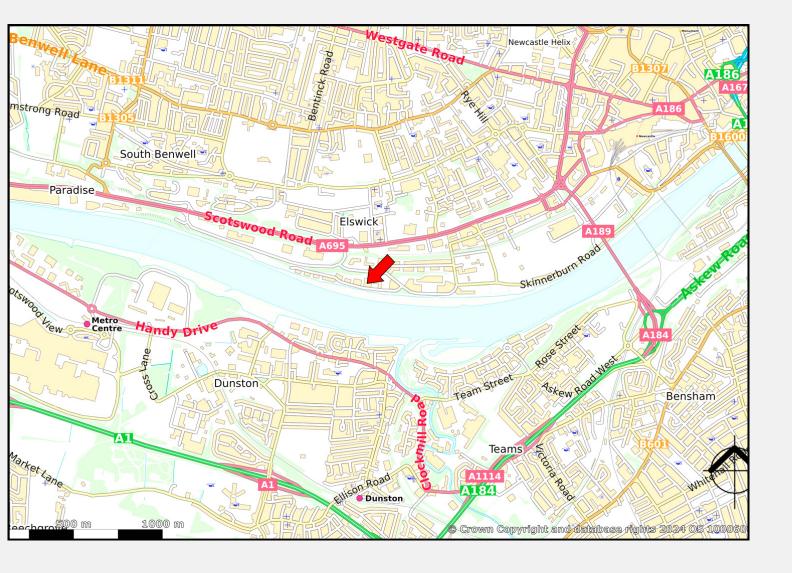

#### Location

Eagle house forms part of Asama Court, which is located on the long established and highly successful Newcastle Business Park, with excellent views directly over the river Tyne.

Eagle House is located off the A695 Scotswood Road which is approximately 1 mile west of Newcastle City Centre and 1 mile east of the A1 Newcastle Western Bypass.