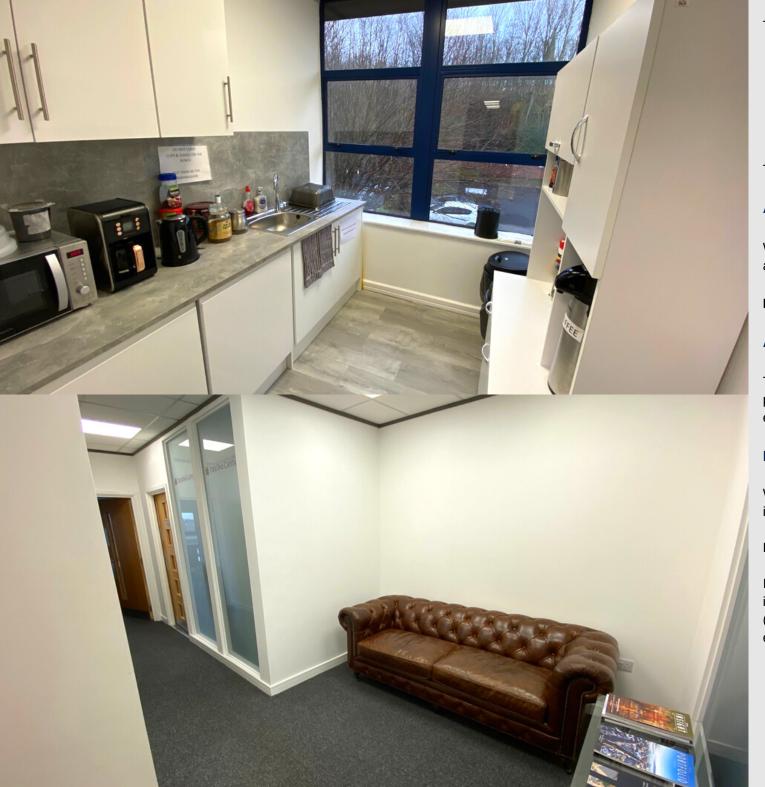

## **Description**

Unit B1 Eagle House is a two storey self contained office building of brick construction. The First Floor is available to let as a whole and comprises an open plan office with own WC facilities, kitchen, reception/waiting area, boardroom and a meeting room.