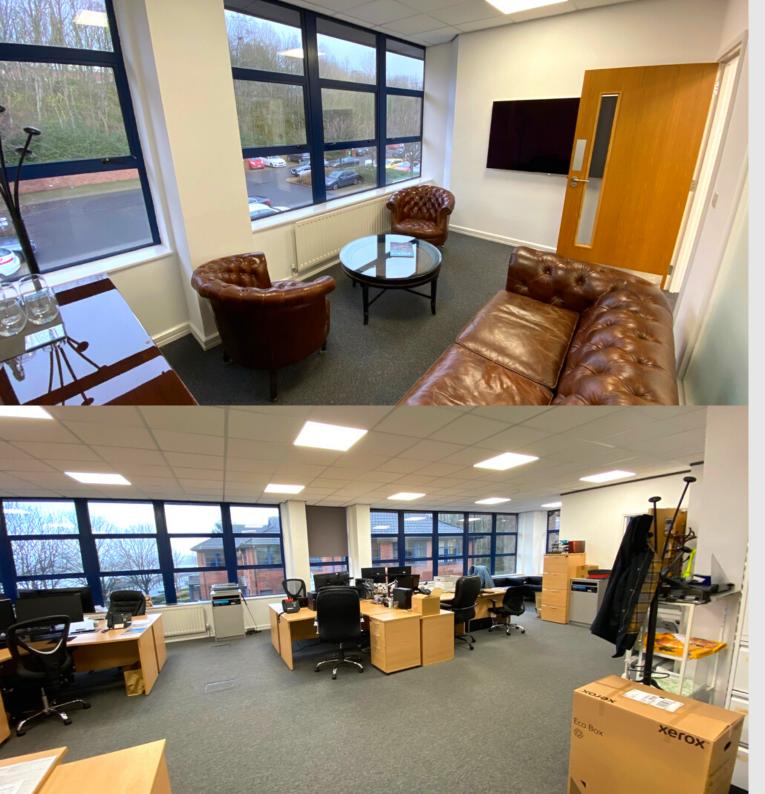

## **Description**

Unit B1 Eagle House is a two storey self contained office building of brick construction. The First Floor is available to let as a whole and comprises an open plan office with own WC facilities, kitchen, reception/waiting area, boardroom and a meeting room.

The suite benefits from the following specification;

- Suspended ceilings incorporating LED lighting
- Fully carpeted throughout
- · Raised access flooring
- · Gas central heating
- · Intercom entry system